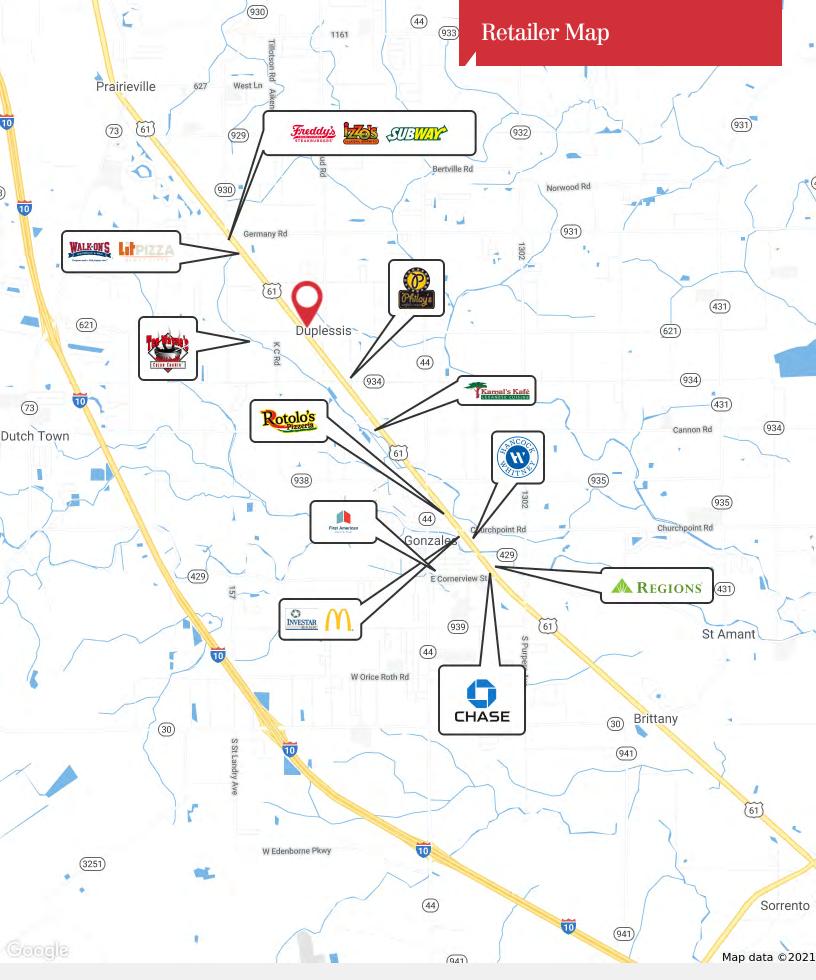

# Duplessis (61) (61) (61) (62) (62) (63) (63) (64) (64) (65) (64) (65) (64) (65) (64) (65) (64) (65) (64) (65) (64) (65) (64) (65) (64) (65) (64) (65) (65) (65) (66) (66) (67) (67) (68) (68) (68) (68) (68) (68) (68) (68) (68) (68) (68) (68) (68) (68) (68) (68) (68) (68) (68) (68) (68) (68) (68) (68) (68) (68) (68) (68) (68) (68) (68) (68) (68) (68) (68) (68) (68) (68) (68) (68) (68) (68) (68) (68) (68) (68) (68) (68) (68) (68) (68) (68) (68) (68) (68) (68) (68) (68) (68) (68) (68) (68) (68) (68) (68) (68) (68) (68) (68) (68) (68) (68) (68) (68) (68) (68) (68) (68) (68) (68) (68) (68) (68) (68) (68) (68) (68) (68) (68) (68) (68) (68) (68) (68) (68) (68) (68) (68) (68) (68) (68) (68) (68) (68) (68) (68) (68) (68) (68) (68) (68) (68) (68) (68) (68) (68) (68) (68) (68) (68) (68) (68) (68) (68) (68) (68) (68) (68) (68) (68) (68) (68) (68) (68) (68) (68) (68) (68) (68) (68) (68) (68) (68) (68) (68) (68) (68) (68) (68) (68) (68) (68) (68) (68) (68) (68) (68) (68) (68) (68) (68) (68) (68) (68) (68) (68) (68) (68) (68) (68) (68) (68) (68) (68) (68) (68) (68) (68) (68) (68) (68) (68) (68) (68) (68) (68) (68) (68) (68) (68) (68) (68) (68) (68) (68) (68) (68) (68) (68) (68) (68) (68) (68) (68) (68) (68) (68) (68) (68) (68) (68) (68) (68) (68) (68) (68) (68) (68) (68) (68) (68) (68) (68) (68) (68) (68) (68) (68) (68) (68) (68) (68) (68) (68) (68) (68) (68) (68) (68) (68) (68) (68) (68) (68) (68) (68) (68) (68) (68) (68) (68) (68) (68) (68) (68) (68) (68) (68) (68) (68) (68) (68) (68) (68) (68) (68) (68) (68) (68) (68) (68) (68) (68) (68) (68) (68) (68) (68) (68) (68) (68) (68) (68) (68) (68) (68) (68) (68) (68) (68) (68) (68) (68) (68) (68) (68) (68) (68) (68) (68) (68) (68) (68) (68) (68) (