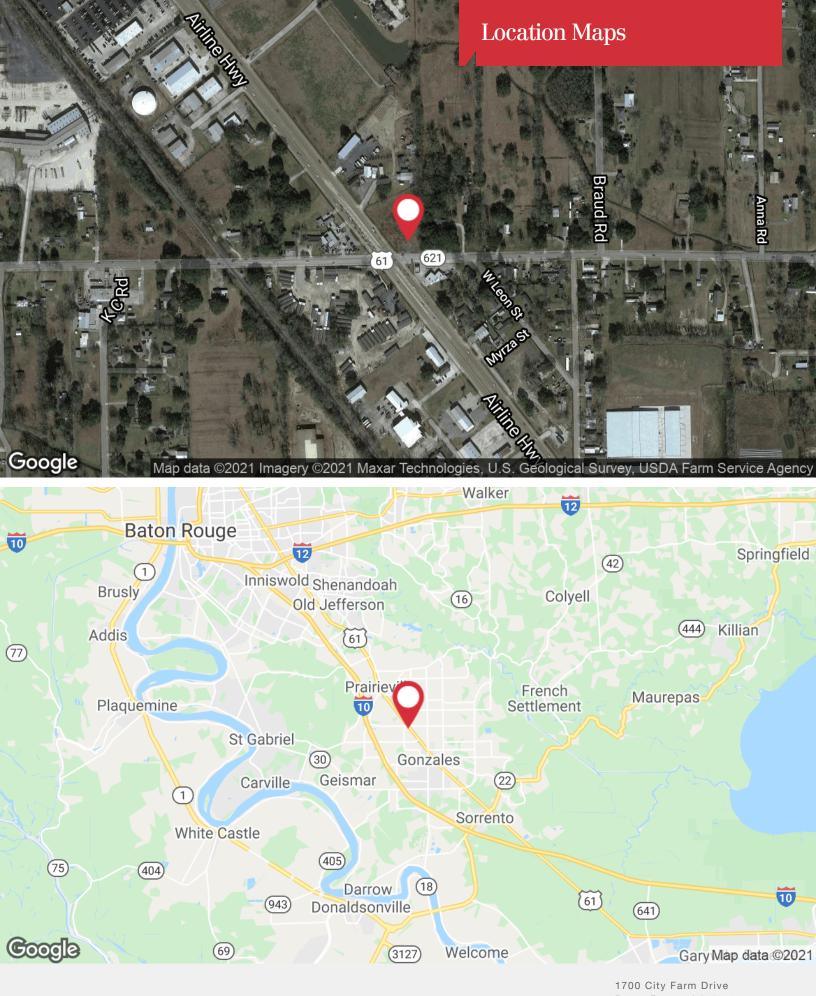

# 14010 Airline Hwy.

Gonzales, Louisiana 70737

# **Property Highlights**

- Hard corner on Airline and Hwy 621 in Prairieville
- +/1.625 Acres
- · Located in a high growth area near Rouses and Izzos
- · High traffic and and large population