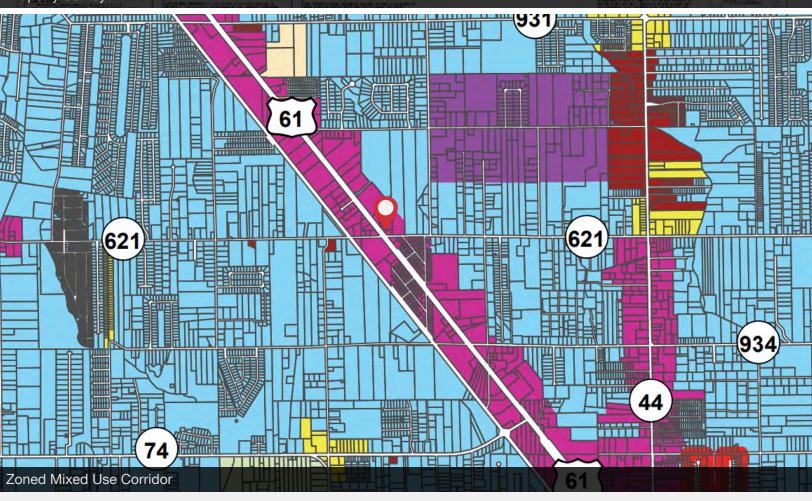

# Duplessis (61) (61) (61) (62) (62) (63) (63) (64) (64) (65) (64) (65) (64) (65) (64) (65) (64) (65) (64) (65) (64) (65) (64) (65) (64) (65) (64) (65) (65) (65) (66) (66) (67) (67) (68) (68) (68) (68) (68) (68) (68) (68) (68) (68) (68) (68) (68) (68) (68) (68) (68) (68) (68) (68) (68) (68) (68) (68) (68) (68) (68) (68) (68) (68) (68) (68) (68) (68) (68) (68) (68) (68) (68) (68) (68) (68) (68) (68) (68) (68) (68) (68) (68) (68) (68) (68) (68) (68) (68) (68) (68) (68) (68) (68) (68) (68) (68) (68) (68) (68) (68) (68) (68) (68) (68) (68) (68) (68) (68) (68) (68) (68) (68) (68) (68) (68) (68) (68) (68) (68) (68) (68) (68) (68) (68) (68) (68) (68) (68) (68) (68) (68) (68) (68) (68) (68) (68) (68) (68) (68) (68) (68) (68) (68) (68) (68) (68) (68) (68) (68) (68) (68) (68) (68) (68) (68) (68) (68) (68) (68) (68) (68) (68) (68) (68) (68) (68) (68) (68) (68) (68) (68) (68) (68) (68) (68) (68) (68) (68) (68) (68) (68) (68) (68) (68) (68) (68) (68) (68) (68) (68) (68) (68) (68) (68) (68) (68) (68) (68) (68) (68) (68) (68) (68) (68) (68) (68) (68) (68) (68) (68) (68) (68) (68) (68) (68) (68) (68) (68) (68) (68) (68) (68) (68) (68) (68) (68) (68) (68) (68) (68) (68) (68) (68) (68) (68) (68) (68) (68) (68) (68) (68) (68) (68) (68) (68) (68) (68) (68) (68) (68) (68) (68) (68) (68) (68) (68) (68) (68) (68) (68) (68) (68) (68) (68) (68) (68) (68) (68) (68) (68) (68) (68) (68) (68) (68) (68) (68) (68) (68) (68) (68) (68) (68) (68) (68) (68) (68) (68) (68) (68) (68) (68) (68) (68) (68) (68) (68) (68) (68) (68) (68) (68) (68) (68) (68) (68) (68) (68) (68) (68) (68) (68) (68) (68) (68) (68) (68) (68) (68) (68) (68) (68) (68) (68) (68) (68) (68) (68) (68) (68) (68) (68) (68) (68) (68) (68) (68) (68) (