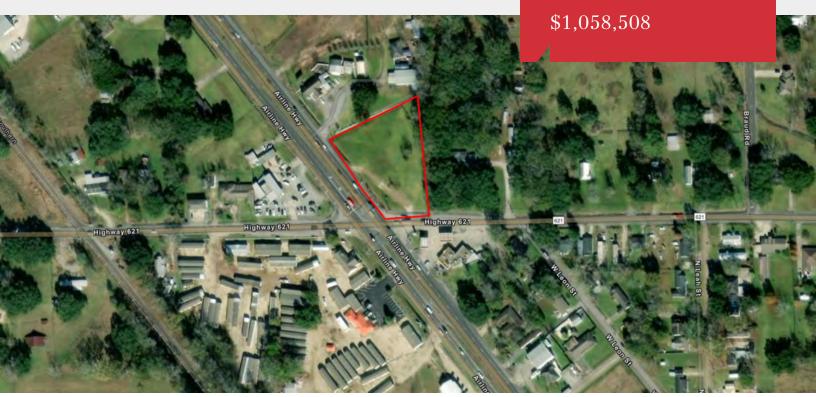

# 14010 Airline Hwy.

Gonzales, Louisiana 70737

# **Property Highlights**

- Hard corner on Airline and Hwy 621 in Prairieville
- +/1.625 Acres
- · Located in a high growth area near Rouses and Izzos
- · High traffic and and large population

### Sale Price

\$1,058,508 (\$15 psf)