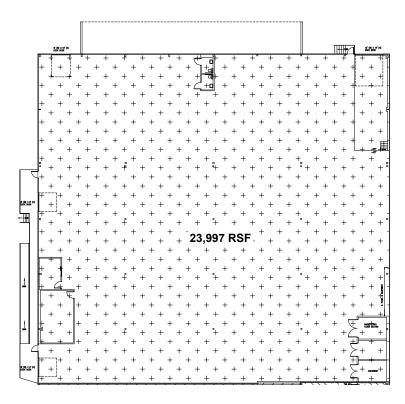

### Floor Plan | Suite 150

Justin Booth
Senior Vice President

919.866.4262 justin.booth@avisonyoung.com 5440 Wade Park Boulevard, Suite 200 Raleigh, NC 27607 | 919.785.3434 | avisonyoung.com

The information contained herein was obtained from sources believed reliable; however, Avison Young makes no guarantees, warranties, or representations as to the completeness or accuracy thereof. The presentation of this property is submitted subject to errors, omissions, changes of price or conditions prior to sale or lease, or withdrawal without notice.

#### Suite 150 Specifications

| Square Feet | 23,997                                  |
|-------------|-----------------------------------------|
| Office      | Two offices                             |
| Restroom    | Two restrooms                           |
| Dock Doors  | One box truck door<br>One interior door |
| Asking Rate | \$5.25/sf                               |
| TICAM       | \$1.35/sf                               |