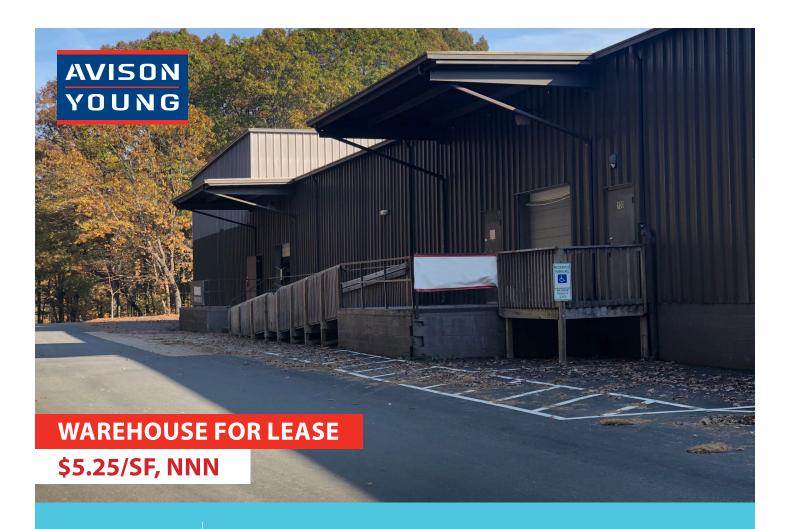

### Opportunity

Fully sprinkled warehouse space in prime location available for lease in August of 2019. The space features two doors, two offices, and two restrooms. Westgate Industrial Park is centrally located to numerous retail amenities and close proximity to RDU International Airport, Interstate 540, Glenwood Avenue, and Interstate 40. The building is located on Westgate Road with approximately 14,000 vehicles per day (Data provided by NCDOT 2017 Traffic Study).

#### Suite 150 Specifications

| Square Feet | 23,997                                  |
|-------------|-----------------------------------------|
| Office      | Two offices                             |
| Restroom    | Two restrooms                           |
| Dock Doors  | One box truck door<br>One interior door |
| Asking Rate | \$5.25/sf                               |
| TICAM       | \$1.35/sf                               |