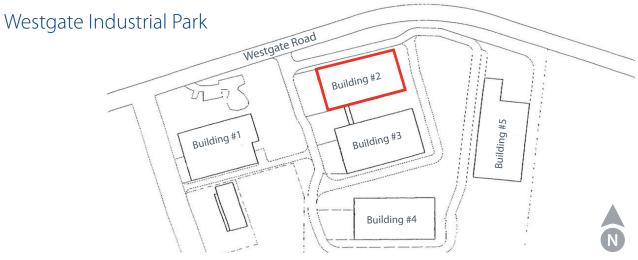

Raleigh and Downtown Durham. Approximately 0.9 miles from Interstate 540 and 5.9 miles from Interstate 40. RDU International Airport is conveniently located 2.9 miles away from the building.





919.866.4262 justin.booth@avisonyoung.com 5440 Wade Park Boulevard, Suite 200 Raleigh, NC 27607 | 919.785.3434 | avisonyoung.com

The information contained herein was obtained from sources believed reliable; however, Avison Young makes no guarantees, warranties, or representations as to the completeness or accuracy thereof. The presentation of this property is submitted subject to errors, omissions, changes of price or conditions prior to sale or lease, or withdrawal without notice.

## Westgate Industrial Park Building #2

# **6231 Westgate Road** Raleigh, NC 27617

### Floor Plan | Suite 150







Justin Booth
Senior Vice President

919.866.4262 justin.booth@avisonyoung.com 5440 Wade Park Boulevard, Suite 200 Raleigh, NC 27607 | 919.785.3434 | avisonyoung.com

The information contained herein was obtained from sources believed reliable; however, Avison Young makes no guarantees, warranties, or representations as to the completeness or accuracy thereof. The presentation of this property is submitted subject to errors, omissions, changes of price or conditions prior to sale or lease, or withdrawal without notice.