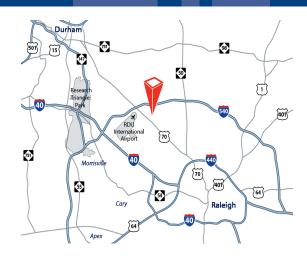

#### Location

Centrally located between Downtown Raleigh and Downtown Durham. Approximately 0.9 miles from Interstate 540 and 5.9 miles from Interstate 40. RDU International Airport is conveniently located 2.9 miles away from the building.