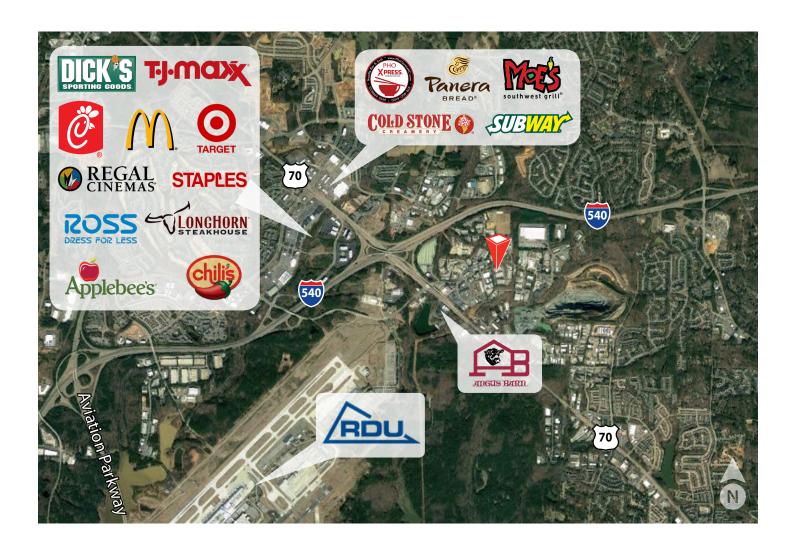

### Opportunity

Fully sprinkled warehouse space in prime location available for lease in August of 2019. The space features two doors, two offices, and two restrooms. Westgate Industrial Park is centrally located to numerous retail amenities and close proximity to RDU International Airport, Interstate 540, Glenwood Avenue, and Interstate 40. The building is located on Westgate Road with approximately 14,000 vehicles per day (Data provided by NCDOT 2017 Traffic Study).

#### Location

Centrally located between Downtown Raleigh and Downtown Durham. Approximately 0.9 miles from Interstate 540 and 5.9 miles from Interstate 40. RDU International Airport is conveniently located 2.9 miles away from the building.