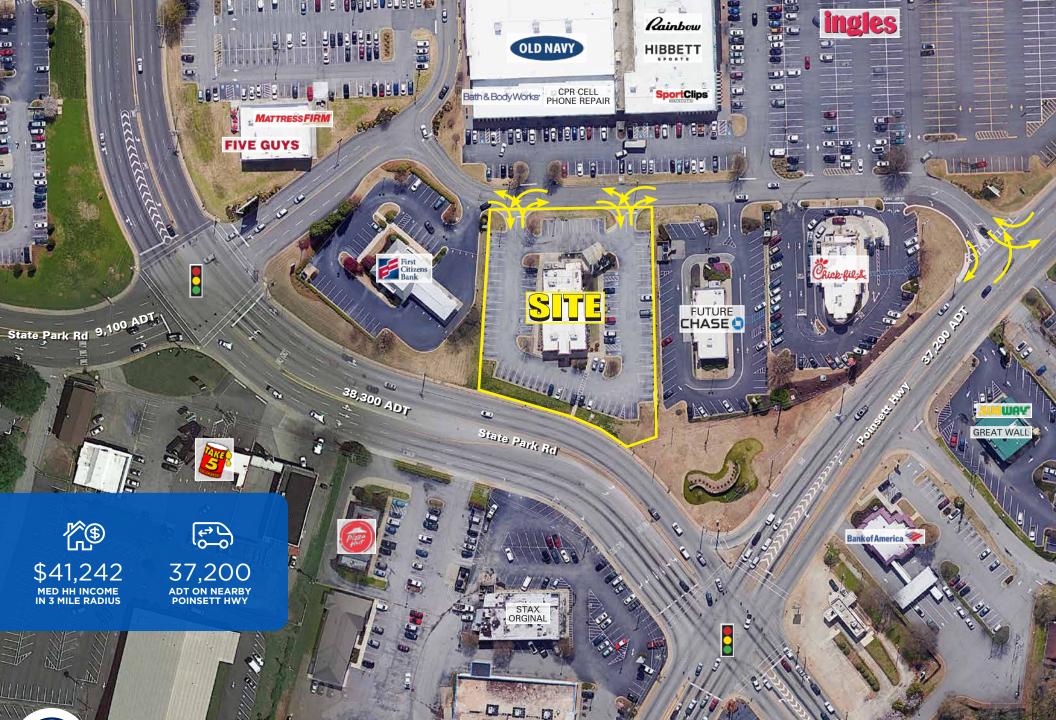

## Former Ruby Tuesday

- Located at 6 State Park Road, Greenville, SC
- Outparcel to Cherrydale Point which is anchored by TJ Maxx, Ross, Ingles, Old Navy, Regal Cinemas etc.
- Strong visibility to State Park Rd
- Access to the controlled intersection of N. Pleasantburg Dr & State Park Rd
- Available immediately

| 2019<br>DEMOGRAPHICS | 1 MILE   | 3 MILE   | 5 MILE   |
|----------------------|----------|----------|----------|
| Population           | 6,515    | 61,875   | 150,449  |
| Med HH Income        | \$33,369 | \$41,242 | \$44,138 |