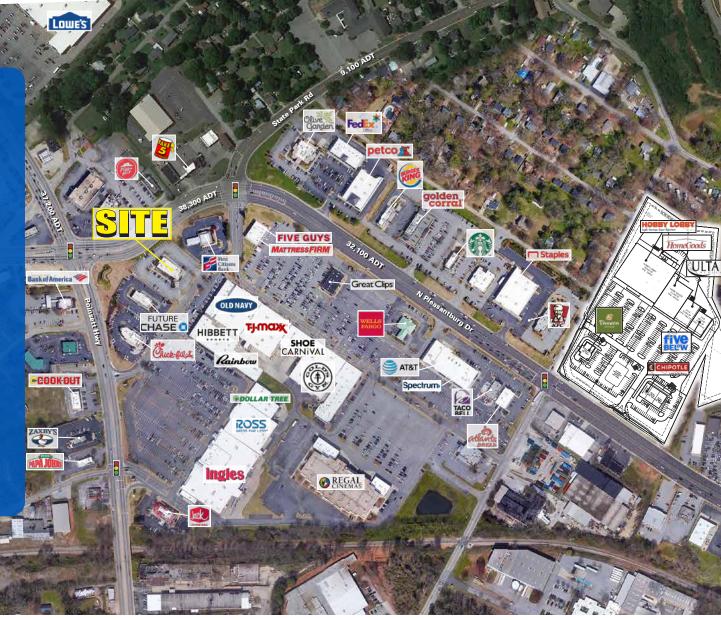

## Former Ruby Tuesday

- Located at 6 State Park Road, Greenville, SC
- Outparcel to Cherrydale Point which is anchored by TJ Maxx, Ross, Ingles, Old Navy, Regal Cinemas etc.
- Strong visibility to State Park Rd
- Access to the controlled intersection of N. Pleasantburg Dr & State Park Rd
- Available immediately