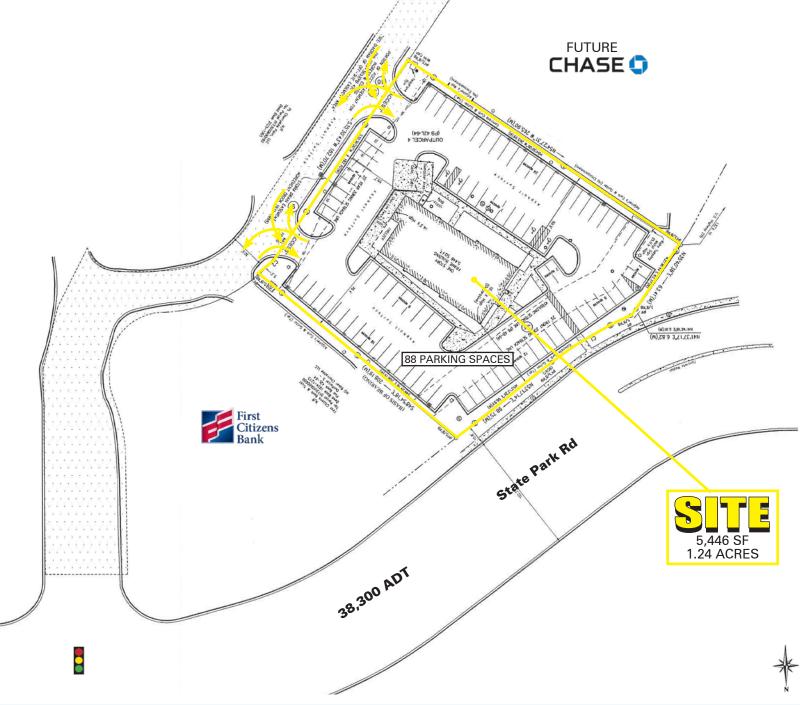

## Former Ruby Tuesday

- Located at 6 State Park Road, Greenville, SC
- Outparcel to Cherrydale Point which is anchored by TJ Maxx, Ross, Ingles, Old Navy, Regal Cinemas etc.
- Strong visibility to State Park Rd
- Access to the controlled intersection of N. Pleasantburg Dr & State Park Rd
- Available immediately