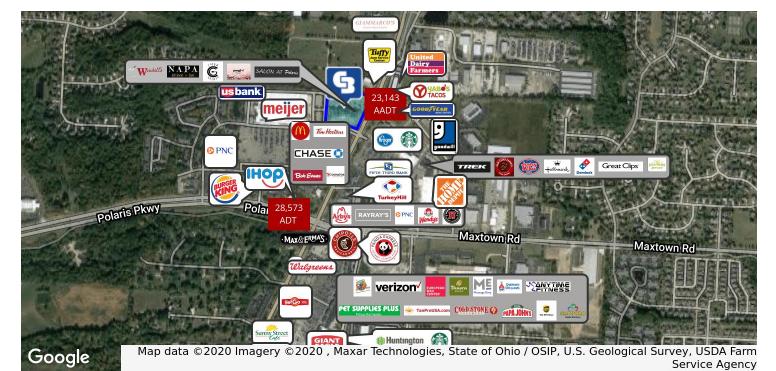

### **PROPERTY HIGHLIGHTS**

- Inline first floor or second floor space
- Located adjacent to Meijer
- Signalized entrance off N State St
- 4.613 acres zoned Planned Community Commercial
- 101 parking spaces of which 8 are disability marked
- Sprinklers Fully-Wet
- Municipally-owned utilities, including electricity, water and fiber

\* Demographic data derived from 2010 US Census

| CROSS STREETS              | DIR | YEAR | COUNT       |
|----------------------------|-----|------|-------------|
| N State St & Northgate Way | NE  | 2019 | 23,143 AADT |
| Polaris Pkwy & N State St  | SE  | 2011 | 28,573 ADT  |