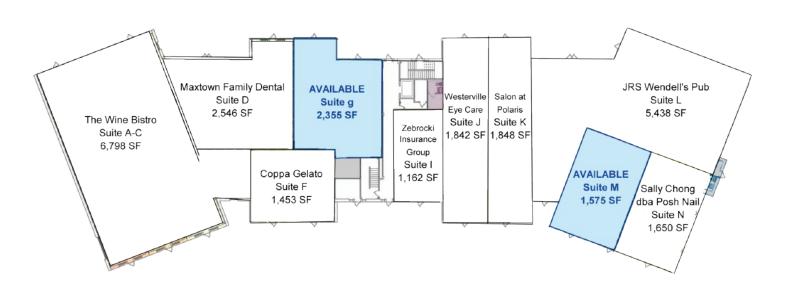

## First Floor

### **AVAILABLE SPACES**

| SUITE | TENANT    | SIZE (SF) | LEASE TYPE | LEASE RATE    | DESCRIPTION                 |
|-------|-----------|-----------|------------|---------------|-----------------------------|
| G     | Available | 2,355 SF  | NNN        | \$16.00 SF/yr | 1st Fl Inline Retail/Office |
| М     | Available | 1,575 SF  | NNN        | \$16.00 SF/yr | 1st Fl Inline Retail/Office |