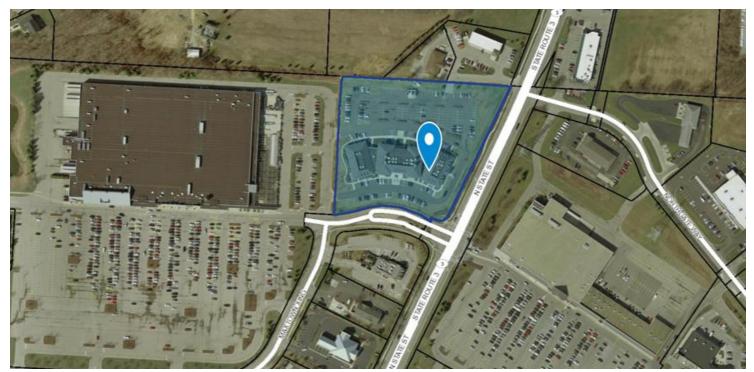

## LOCATION OVERVIEW

The center is situated in an area with many major retailers and office users in Westerville. It is located near the intersection of State Street (SR-3) and Polaris Parkway. Westerville has leading global brands such as Vertiv, DHL, JP Morgan Chase, ABB, Bank of America, and Nationwide Insurance along with a broad range of healthcare companies. There are diverse cultural, dining and shopping opportunities. Westerville has received recognition from national media like Forbes and Money,

### **PROPERTY HIGHLIGHTS**

- Inline first floor or second floor space
- Located adjacent to Meijer
- Signalized entrance off N State St
- 4.613 acres zoned Planned Community Commercial
- 101 parking spaces of which 8 are disability marked
- Sprinklers Fully-Wet
- Municipally-owned utilities, including electricity, water and fiber