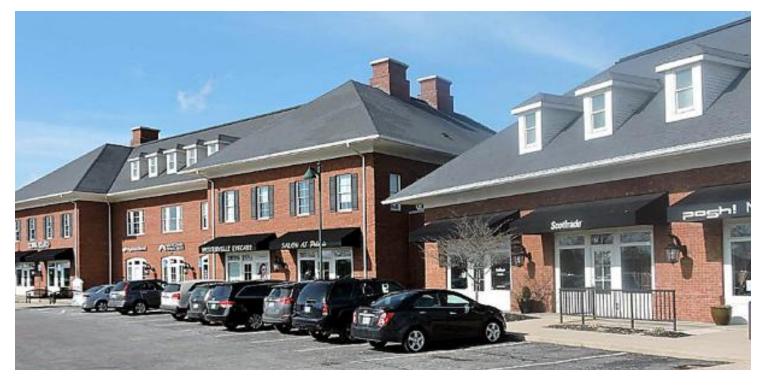

## LOCATION OVERVIEW

The center is situated in an area with many major retailers and office users in Westerville. It is located near the intersection of State Street (SR-3) and Polaris Parkway. Westerville has leading global brands such as Vertiv, DHL, JP Morgan Chase, ABB, Bank of America, and Nationwide Insurance along with a broad range of healthcare companies. There are diverse cultural, dining and shopping opportunities. Westerville has received recognition from national media like Forbes and Money,

### **PROPERTY HIGHLIGHTS**

- Inline first floor or second floor space
- Located adjacent to Meijer
- Signalized entrance off N State St
- 4.613 acres zoned Planned Community Commercial
- 101 parking spaces of which 8 are disability marked
- Sprinklers Fully-Wet
- Municipally-owned utilities, including electricity, water and fiber