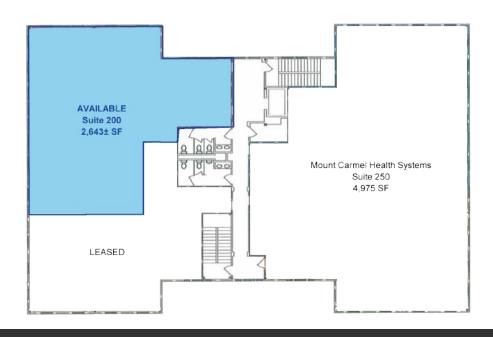

## Second Floor

### **AVAILABLE SPACES**

| SUITE | TENANT    | SIZE (SF) | LEASE TYPE | LEASE RATE    | DESCRIPTION   |
|-------|-----------|-----------|------------|---------------|---------------|
| 200   | Available | 2,643 SF  | NNN        | \$11.50 SF/yr | 2nd Fl Office |