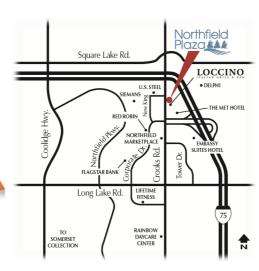

- Entire 3<sup>rd</sup> Floor available, 28,915 sq.ft.
- Recently renovated common areas including lobby, corridors, ceiling and lighting.
- Signage available on Crooks Road
- Direct access to I-75 via Crooks Road Interchange
- Adjacent to the MET Hotel
- On-site conference and presentation room
- Convenient on-site cafeteria in Northfield Plaza I
- Loccino Italian Grill & Bar attached to Northfield Plaza I
- Ample, well-lit parking lot
- On-site management and maintenance personnel

For more information, please contact:

## Bill Basirico 248-879-7777 ext. 236 bbasirico@haymanco.com

# HAYMAN COMPANY

Real Estate Investment Services

5700 Crooks Road, 4th Floor Troy, Michigan 48098

Tel 248.879.7777 Fax 248.879.2430

www.haymancompany.com



# "New" Pricing

| Months | Price per sf |
|--------|--------------|
| 1-12   | \$7.00       |
| 13-24  | \$14.95      |
| 25-36  | \$15.45      |
| 37-48  | \$15.95      |
| 49-60  | \$16.45      |
| 61-66  | \$16.95      |

### **SPACE AVAILABLE**

#### Northfield Plaza I, 5600 Crooks

1st Floor 8,171 sf

2nd Floor 4,083 sf

2nd Floor 16,068 sf (will divide)

#### Northfield Plaza II, 5700 Crooks

1st Floor 2,822 sf 1st Floor 7,844 sf

2nd Floor 2,248 sf\*

2nd Floor 2,735 sf\*

3rd Floor 1,991 sf\*\*

3rd Floor 3,736 sf\*\*

3rd Floor 14,279 sf

4th Floor 14,123 sf (May 2015)

\*contiguous space 4,983 sf

\*\*contiguous space 5,727 sf

The information contained herein is subject to verification, and no liability for errors or omissions is assumed.