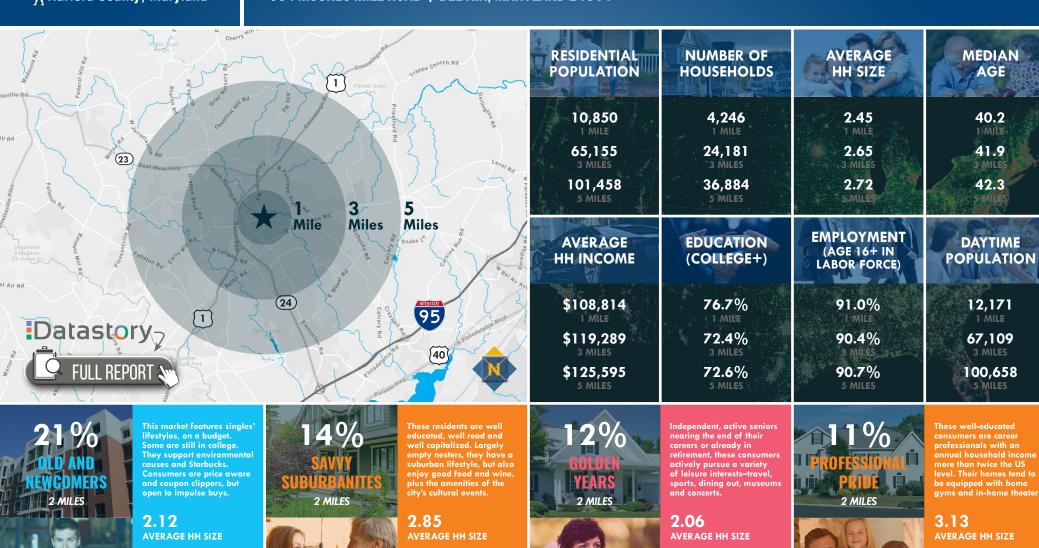

## LOCATION / DEMOGRAPHICS 604 MOORES MILL ROAD | BEL AIR, MARYLAND 21014

LEARN MORE

39.4

MEDIAN AGE

\$44,900

MEDIAN HH INCOME

★ 443.798.9338 mruocco@mackenziecommercial.com

MEDIAN AGE

\$108,700

MEDIAN HH INCOME

40.8

**MEDIAN AGE** 

\$138,100 MEDIAN HH INCOME

LEARN MORE

52.3

**MEDIAN AGE** 

\$71,700

**MEDIAN HH INCOME**