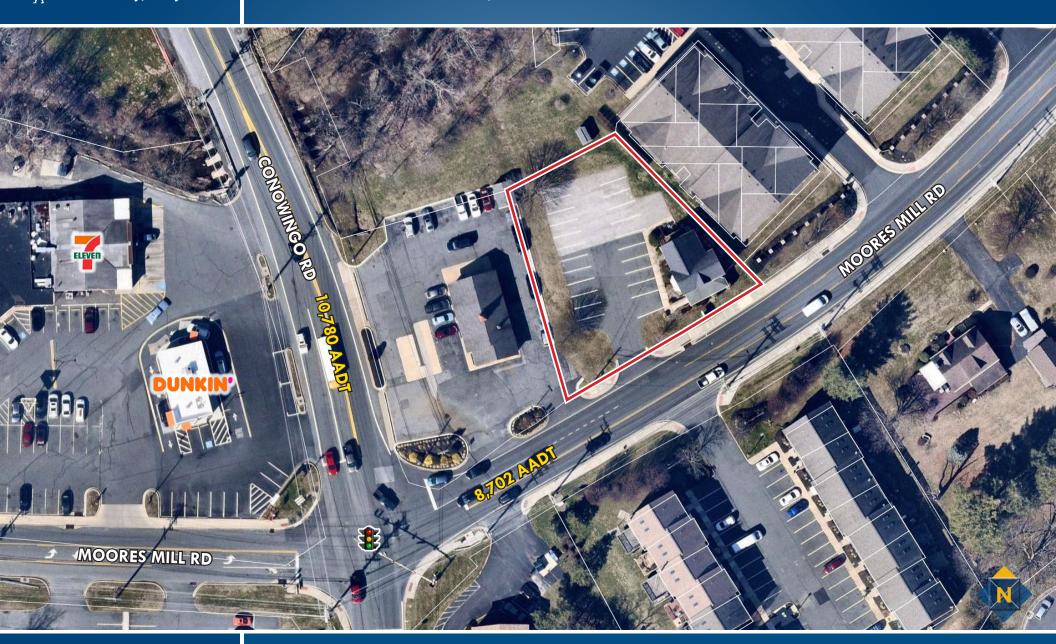

BEL AIR, MARYLAND 21014

#### **BUILDING SIZE**

1,870 SF (2 stories)

#### **LOT SIZE**

.38 Acres ±

**B1** (Limited Business) - Town of Bel Air

#### **PARKING**

23 spaces (or 25 if tandem)

### **RENTAL RATE**

\$20.00 psf, NNN

### **SALE PRICE**

\$499.000

### **HIGHLIGHTS**

- ► 1,870 square foot office/retail building (2 levels) on .38 Acres
- ► Just east of a signalized intersection with Conowingo Road
- ▶ 154' ± of street frontage
- Public water and sewer
- ▶ 2 separate electric meters
- ► Easy access to MD Routes 924, 22, 24, 1 and Downtown Bel Air









Mike Ruocco | Vice President

★ 443.798.9338 mruocco@mackenziecommercial.com

🛣 410.494.4861 🔀 hdeford@mackenziecommercial.com

# SALE/LEASE Harford County, Maryland

AERIAL 604 Moores Mill Road | Bel Air, Maryland 21014





### SALE/LEASE Harford County, Maryland

### **1ST FLOOR PLAN**

604 MOORES MILL ROAD | BEL AIR, MARYLAND 21014







### 2ND FLOOR PLAN

604 MOORES MILL ROAD | BEL AIR, MARYLAND 21014





## SALE/LEASE Harford County, Maryland

### **TRADE AREA**

604 MOORES MILL ROAD | BEL AIR, MARYLAND 21014





### SALE/LEASE Harford County, Maryland

## LOCATION / DEMOGRAPHICS 604 MOORES MILL ROAD | BEL AIR, MARYLAND 21014





LEARN MORE

39.4

MEDIAN AGE

\$44,900

MEDIAN HH INCOME



★ 443.798.9338 mruocco@mackenziecommercial.com

MEDIAN AGE

\$108,700

MEDIAN HH INCOME



40.8

**MEDIAN AGE** 

\$138,100 MEDIAN HH INCOME

LEARN MORE

52.3

**MEDIAN AGE** 

\$71,700

**MEDIAN HH INCOME**