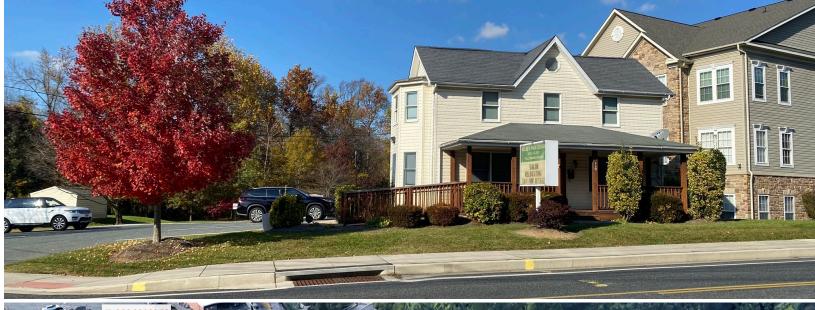

## SALE/LEASE Harford County, Maryland

# FREESTANDING OFFICE/RETAIL BUILDING 604 MOORES MILL ROAD | BEL AIR, MARYLAND 21014

### **HIGHLIGHTS**

- ► 1,870 square foot office/retail building (2 levels) on .38 Acres
- ► Just east of a signalized intersection with Conowingo Road
- ▶ 154' ± of street frontage
- Public water and sewer
- ▶ 2 separate electric meters
- ► Easy access to MD Routes 924, 22, 24, 1 and Downtown Bel Air