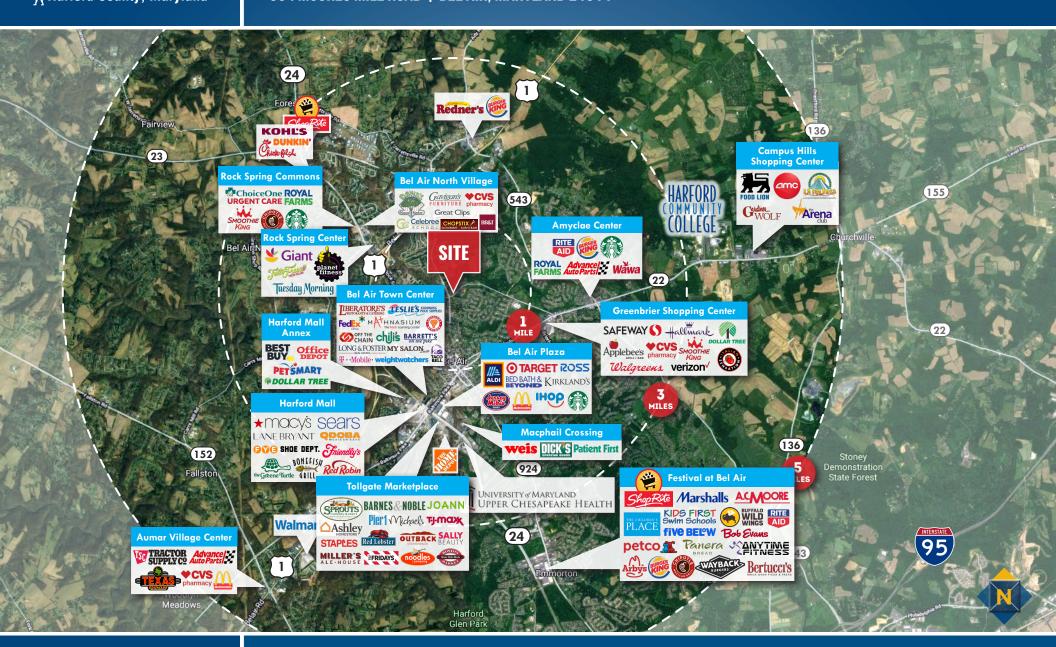

foot office/retail building (2 levels) on .38 Acres
- ► Just east of a signalized intersection with Conowingo Road
- ▶ 154' ± of street frontage
- Public water and sewer
- ▶ 2 separate electric meters
- ► Easy access to MD Routes 924, 22, 24, 1 and Downtown Bel Air









Mike Ruocco | Vice President

★ 443.798.9338 mruocco@mackenziecommercial.com

🛣 410.494.4861 🔀 hdeford@mackenziecommercial.com

# SALE/LEASE Harford County, Maryland

AERIAL 604 Moores Mill Road | Bel Air, Maryland 21014





### SALE/LEASE Harford County, Maryland

### **1ST FLOOR PLAN**

604 MOORES MILL ROAD | BEL AIR, MARYLAND 21014







### 2ND FLOOR PLAN

604 MOORES MILL ROAD | BEL AIR, MARYLAND 21014





## SALE/LEASE Harford County, Maryland

### **TRADE AREA**

604 MOORES MILL ROAD | BEL AIR, MARYLAND 21014





### SALE/LEASE Harford County, Maryland

## LOCATION / DEMOGRAPHICS 604 MOORES MILL ROAD | BEL AIR, MARYLAND 21014





LEARN MORE

39.4

MEDIAN AGE

\$44,900

MEDIAN HH INCOME



★ 443.798.9338 mruocco@mackenziecommercial.com

MEDIAN AGE

\$108,700

MEDIAN HH INCOME



40.8

**MEDIAN AGE** 

\$138,100 MEDIAN HH INCOME

LEARN MORE

52.3

**MEDIAN AGE** 

\$71,700

**MEDIAN HH INCOME**