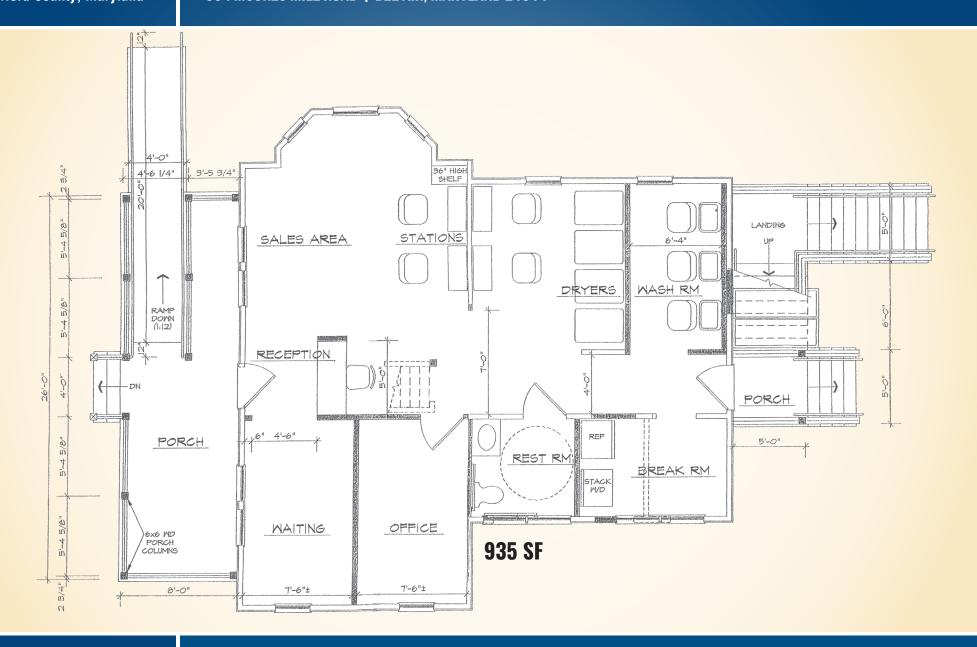

ed Business) - Town of Bel Air

#### **PARKING**

23 spaces (or 25 if tandem)

### **RENTAL RATE**

\$20.00 psf, NNN

### **SALE PRICE**

\$499.000

### **HIGHLIGHTS**

- ► 1,870 square foot office/retail building (2 levels) on .38 Acres
- ► Just east of a signalized intersection with Conowingo Road
- ▶ 154' ± of street frontage
- Public water and sewer
- ▶ 2 separate electric meters
- ► Easy access to MD Routes 924, 22, 24, 1 and Downtown Bel Air









Mike Ruocco | Vice President

★ 443.798.9338 mruocco@mackenziecommercial.com

🛣 410.494.4861 🔀 hdeford@mackenziecommercial.com

# SALE/LEASE Harford County, Maryland

AERIAL 604 Moores Mill Road | Bel Air, Maryland 21014





### SALE/LEASE Harford County, Maryland

### **1ST FLOOR PLAN**

604 MOORES MILL ROAD | BEL AIR, MARYLAND 21014







### 2ND FLOOR PLAN

604 MOORES MILL ROAD | BEL AIR, MARYLAND 21014





## SALE/LEASE Harford County, Maryland

### **TRADE AREA**

604 MOORES MILL ROAD | BEL AIR, MARYLAND 21014





### SALE/LEASE Harford County, Maryland

## LOCATION / DEMOGRAPHICS 604 MOORES MILL ROAD | BEL AIR, MARYLAND 21014





LEARN MORE

39.4

MEDIAN AGE

\$44,900

MEDIAN HH INCOME



★ 443.798.9338 mruocco@mackenziecommercial.com

MEDIAN AGE

\$108,700

MEDIAN HH INCOME



40.8

**MEDIAN AGE** 

\$138,100 MEDIAN HH INCOME

LEARN MORE

52.3

**MEDIAN AGE** 

\$71,700

**MEDIAN HH INCOME**