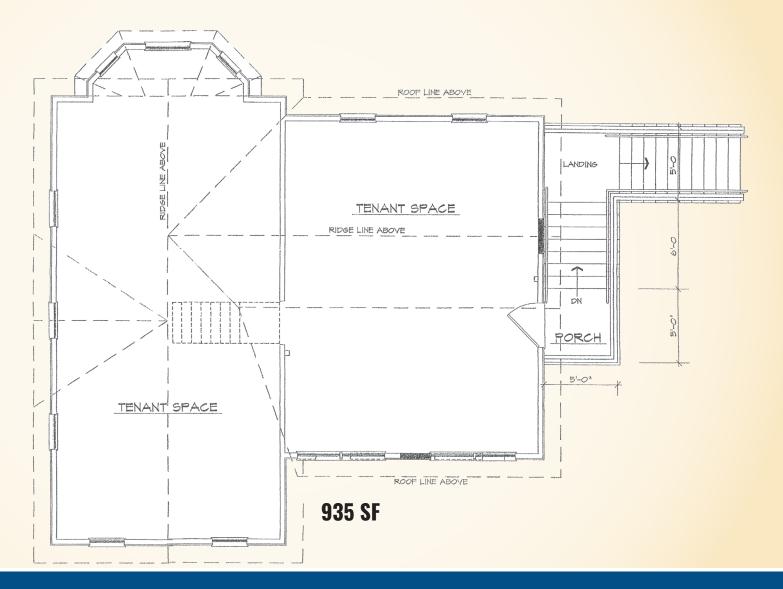

em)

### **RENTAL RATE**

\$20.00 psf, NNN

### **SALE PRICE**

\$499.000

### **HIGHLIGHTS**

- ► 1,870 square foot office/retail building (2 levels) on .38 Acres
- ► Just east of a signalized intersection with Conowingo Road
- ▶ 154' ± of street frontage
- Public water and sewer
- ▶ 2 separate electric meters
- ► Easy access to MD Routes 924, 22, 24, 1 and Downtown Bel Air









Mike Ruocco | Vice President

★ 443.798.9338 mruocco@mackenziecommercial.com

🛣 410.494.4861 🔀 hdeford@mackenziecommercial.com

# SALE/LEASE Harford County, Maryland

AERIAL 604 Moores Mill Road | Bel Air, Maryland 21014





### SALE/LEASE Harford County, Maryland

### **1ST FLOOR PLAN**

604 MOORES MILL ROAD | BEL AIR, MARYLAND 21014







### 2ND FLOOR PLAN

604 MOORES MILL ROAD | BEL AIR, MARYLAND 21014





## SALE/LEASE Harford County, Maryland

### **TRADE AREA**

604 MOORES MILL ROAD | BEL AIR, MARYLAND 21014





### SALE/LEASE Harford County, Maryland

## LOCATION / DEMOGRAPHICS 604 MOORES MILL ROAD | BEL AIR, MARYLAND 21014





LEARN MORE

39.4

MEDIAN AGE

\$44,900

MEDIAN HH INCOME



★ 443.798.9338 mruocco@mackenziecommercial.com

MEDIAN AGE

\$108,700

MEDIAN HH INCOME



40.8

**MEDIAN AGE** 

\$138,100 MEDIAN HH INCOME

LEARN MORE

52.3

**MEDIAN AGE** 

\$71,700

**MEDIAN HH INCOME**