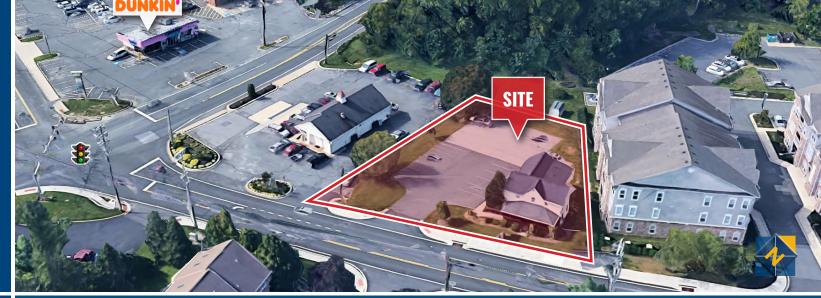

# SALE/LEASE Harford County, Maryland

AERIAL 604 Moores Mill Road | Bel Air, Maryland 21014