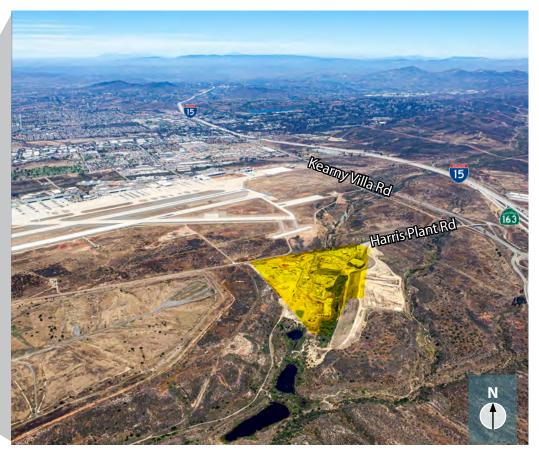

# AERIAL

## 9229 HARRIS PLANT ROAD SAN DIEGO, CALIFORNIA 92145

AVAILABLE SEPARATELY OR TOGETHER ±1-2 ACRES & 1,000 - 8,000 SF OFFICE

TIM GOSSELIN Vice President (760) 822-3730 tgosselin@lee-associates.com CalBRE Lic#: 01495432