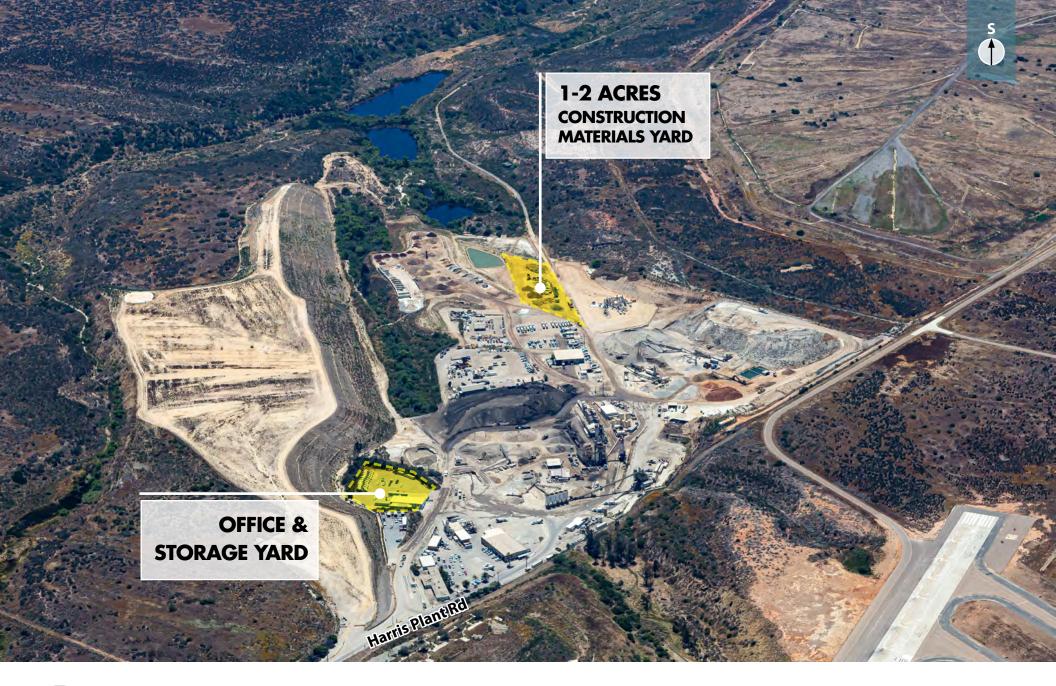

805

5

15

8

AVAILABLE SEPARATELY OR TOGETHER ±1-2 ACRES & 1,000 - 8,000 SF OFFICE

**OFFICE &** 

**STORAGE YARD** 

**TIM GOSSELIN** 

LA JOLLA

52

**1-2 ACRES AVAILABLE** 

CONSTRUCTION **MATERIALS YARD** 

> **Vice President** (760) 822-3730 tgosselin@lee-associates.com CalBRE Lic#: 01495432

COMMERCIAL REAL ESTATE SERVICES

1900 Wright Place, Suite 200 Carlsbad, CA 92008 P: 760-929-9700 F: 760-929-9977 www.lee-associates.com

#### 9229 HARRIS PLANT ROAD SAN DIEGO, CALIFORNIA 92145

AVAILABLE SEPARATELY OR TOGETHER ±1-2 ACRES & 1,000 - 8,000 SF OFFICE

| AVAILABLE SITE: | LOT                | OFFICE                       |
|-----------------|--------------------|------------------------------|
| YARD SIZE:      | ±1 - 2 Acres       | ±19,960 SF                   |
| BUILDING SIZE:  | N/A                | 1,000 SF - 8,000 SF          |
| PARKING:        | In Yard            | 28 Parking Stalls            |
| POWER:          | Tenant's Expense   | Yes                          |
| WATER:          | Tenant's Expense   | Yes                          |
| LEASE RATE:     | \$0.26 psf storage | \$0.95 per square foot       |
| LEASE TYPE:     | Industrial Gross   | Industrial Gross + Utilities |