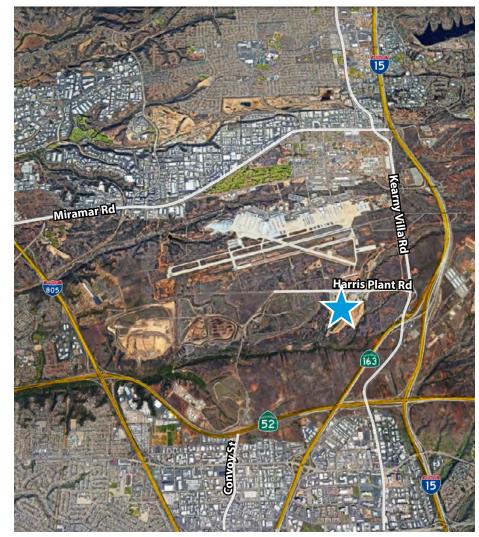

# AERIAL

## 9229 HARRIS PLANT ROAD SAN DIEGO, CALIFORNIA 92145

AVAILABLE SEPARATELY OR TOGETHER ±1-2 ACRES & 1,000 - 8,000 SF OFFICE

TIM GOSSELIN Vice President (760) 822-3730 tgosselin@lee-associates.com CalBRE Lic#: 01495432