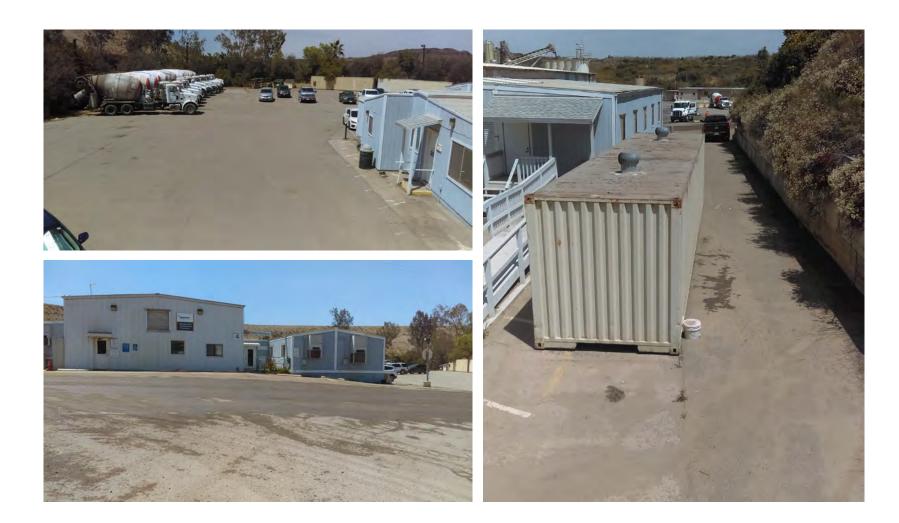

# PROPERTY | 9229 HARRIS PLANT ROAD PHOTOSSAN DIEGO, CALIFORNIA 92145AVAILABLE SEPARATELY OR TOGETHER±1-2 ACRES & 1,000 - 8,000 SF OFFICE

COMMERCIAL REAL ESTATE SERVICES

1900 Wright Place, Suite 200 Carlsbad, CA 92008 P: 760-929-9700 F: 760-929-9977 www.lee-associates.com