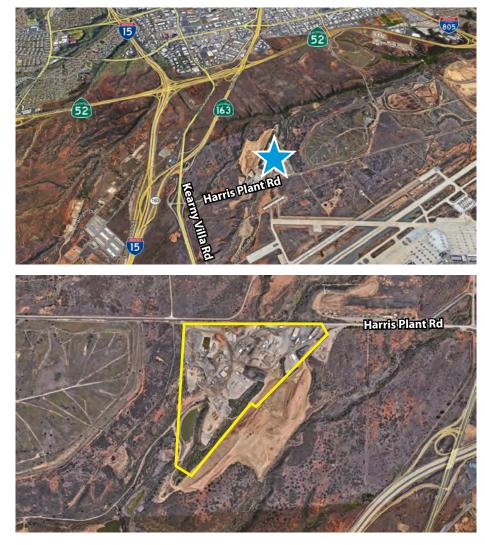

# AERIAL

## 9229 HARRIS PLANT ROAD SAN DIEGO, CALIFORNIA 92145

AVAILABLE SEPARATELY OR TOGETHER ±1-2 ACRES & 1,000 - 8,000 SF OFFICE

TIM GOSSELIN Vice President (760) 822-3730 tgosselin@lee-associates.com CalBRE Lic#: 01495432