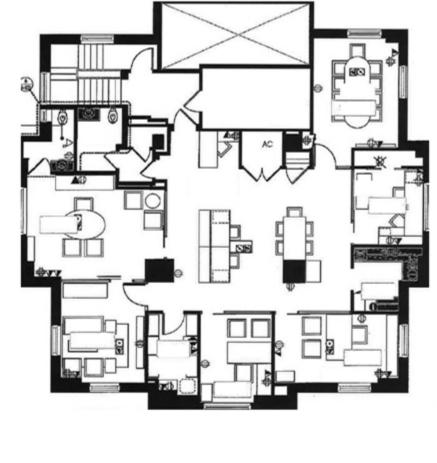

### **NEWMARK**



POSSESSION: Immediate

TERMS: Sublease to December 30, 2024

#### PROPERTY HIGHLIGHTS Spectacular Penthouse

- Extraordinary views
- Light on four sides
  - Recently renovated with new paint & carpet
  - Wet kitchen
- 2 Private bathrooms Furniture available



### **NEWMARK**











## **NEWMARK**

**FLOOR PLAN** 3,114 RSF





# **NEWMARK**

595 Madison Avenue MIDTOWN MANHATTAN

212-372-2348 Bernard.Weitzman@nmrk.com Ryan Gessin

646-441-3725 Ryan.Gessin@nmrk.com

Bernard Weitzman

**NEWMARK** 

**DOWNLOAD BROCHURE** 

125 Park Avenue, New York, NY 10017 t 212-372-2348 The information contained herein has been obtained from sources deemed reliable but has not been verified and no guarantee, warranty or representation, either express or implied, is made with respect to such information. Terms of sale or lease and availability are subject to change or withdrawal without notice.

©2022 Newmark. All Rights Reserved.