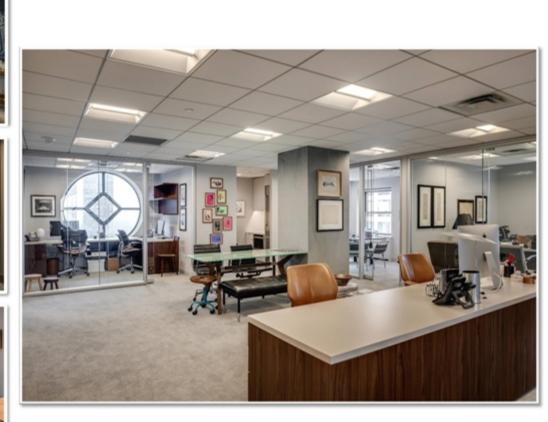

#### PROPERTY HIGHLIGHTS Spectacular Penthouse

- Extraordinary views
- Light on four sides
  - Recently renovated with new paint & carpet
  - Wet kitchen
- 2 Private bathrooms Furniture available