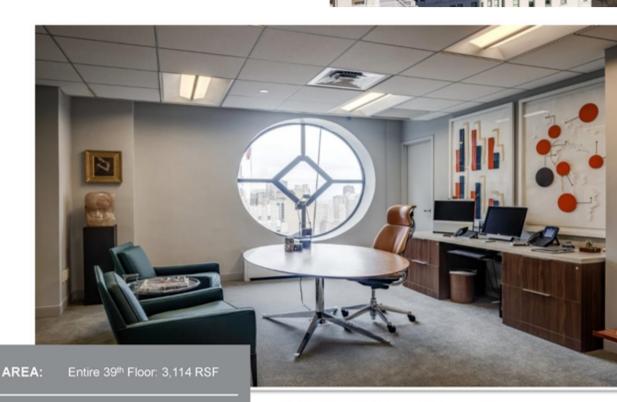

#### PROPERTY HIGHLIGHTS Spectacular Penthouse

- Extraordinary views
- Light on four sides
  - Recently renovated with new paint & carpet
  - Wet kitchen
- 2 Private bathrooms Furniture available