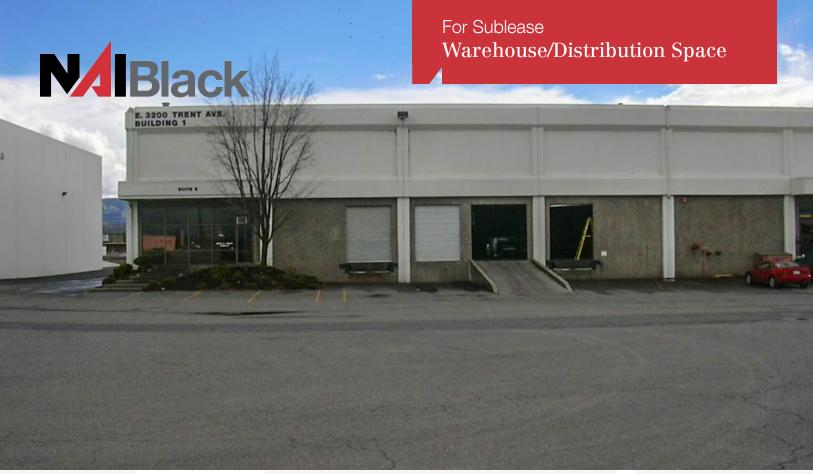

## Chimney Rock

3200 E. Trent Building #1, Suite E Spokane, Washington 99202

## **Property Highlights**

Total RSF: 15,690

Warehouse Space: 14,284 SF

Finished Office: 2,450 SF

Ceiling Height - Clear: 25"

(5) Dock-Hi Doors and (1) Drive-In Ramp

Fire Sprinklers

Exceptional Lighting