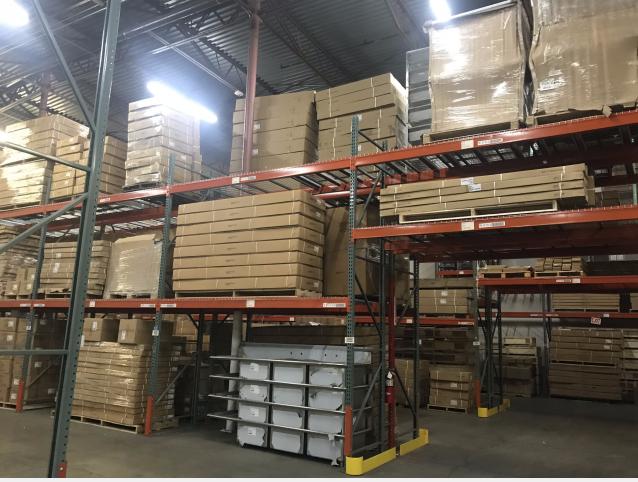

## **Property Highlights**

Total RSF: 15,690

Warehouse Space: 14,284 SF

Finished Office: 2,450 SF

Ceiling Height - Clear: 25"

(5) Dock-Hi Doors and (1) Drive-In Ramp

Fire Sprinklers

Exceptional Lighting