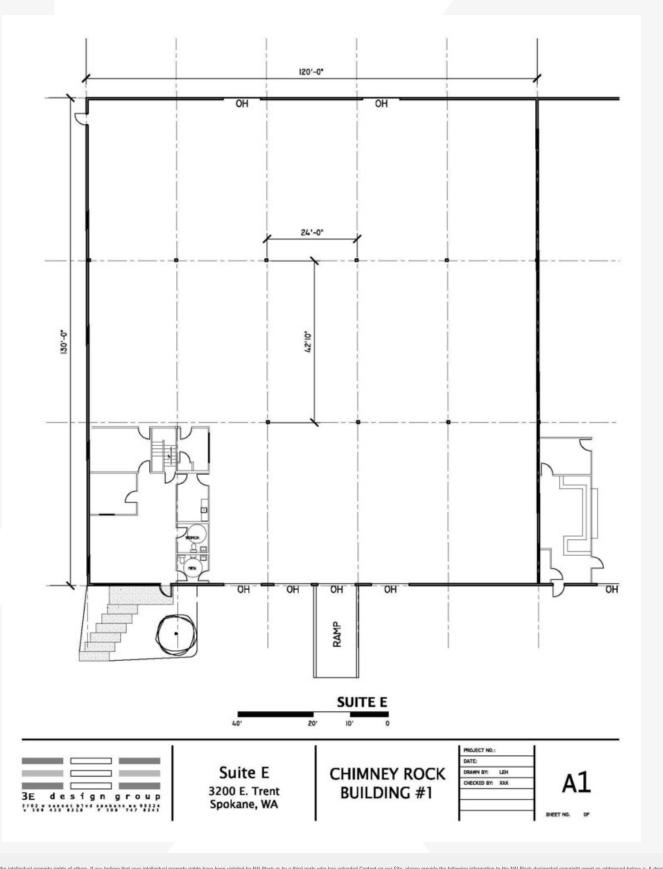

## **Property Highlights**

Total RSF: 15,690

Warehouse Space: 14,284 SF

Finished Office: 2,450 SF

Ceiling Height - Clear: 25"

(5) Dock-Hi Doors and (1) Drive-In Ramp

Fire Sprinklers

Exceptional Lighting