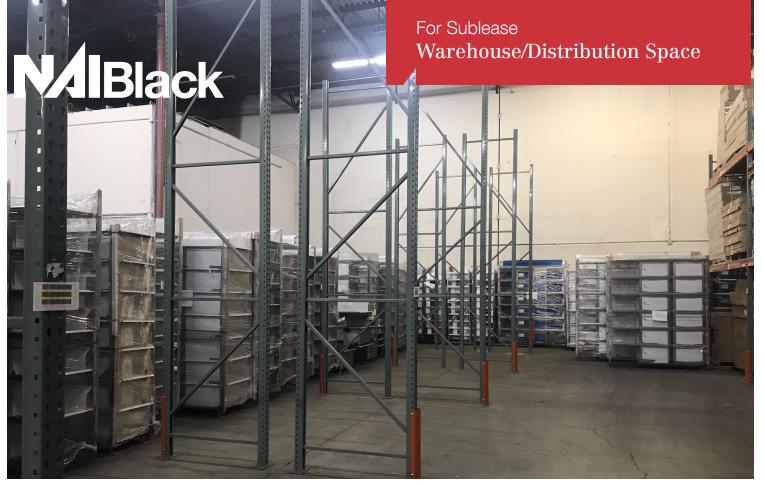

## **Property Highlights**

Total RSF: 15,690

Warehouse Space: 14,284 SF

Finished Office: 2,450 SF

Ceiling Height - Clear: 25"

(5) Dock-Hi Doors and (1) Drive-In Ramp

Fire Sprinklers

Exceptional Lighting