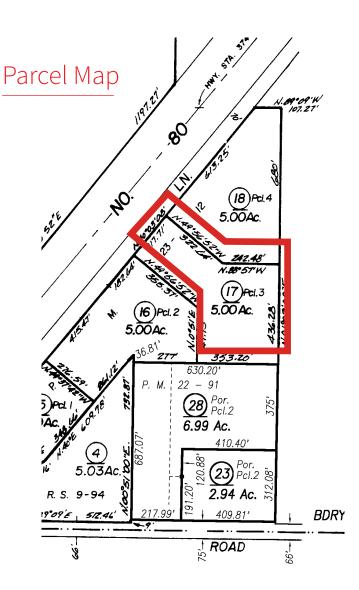

### ±5 Acre Fenced Yard For Sale or Lease

- Site is Compacted Gravel, Fully Fenced, Gated & Lighted
- Office Trailer (Lease can be assumed)
- Septic Tank On-Site
- Onsite Well
- 200 Amp Electrical Service
- Interstate-80 Visibility (located Along I-80 Frontage Road)
- 1/2 Mile from I-80 On-Ramp
- Zoned Manufacturing-General (M-G) District
- Current use is Auction Yard (Buyer to confirm its own use complies)
- Sale Price: \$1,500,000.00
- Rental Rate: \$16,250/mo IG
- On-Site Office Trailer can be Leased at \$875/mo IG
- APN: 0110-150-170