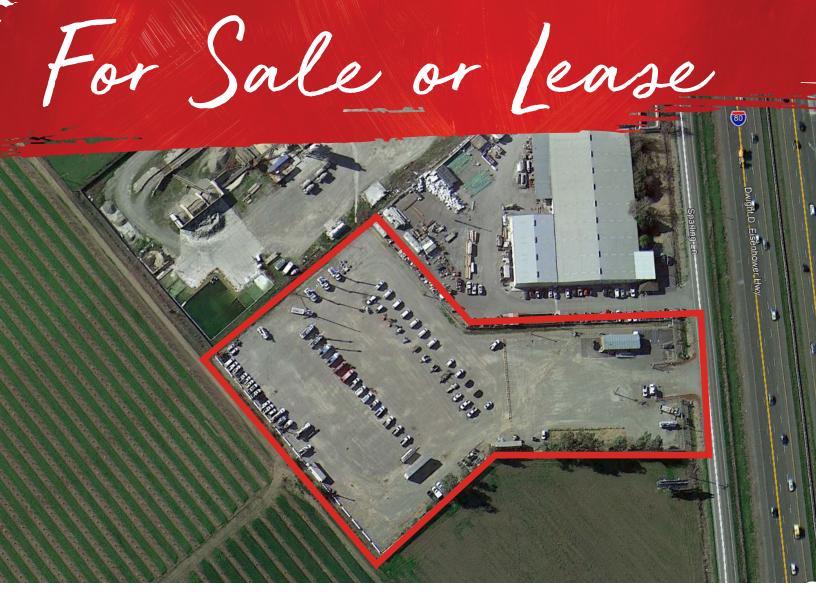

### ±5 Acre Fenced Yard For Sale or Lease

- Site is Compacted Gravel, Fully Fenced, Gated & Lighted
- Office Trailer (Lease can be assumed)
- Septic Tank On-Site
- Onsite Well
- 200 Amp Electrical Service
- Interstate-80 Visibility (located Along I-80 Frontage Road)
- 1/2 Mile from I-80 On-Ramp
- Zoned Manufacturing-General (M-G) District
- Current use is Auction Yard (Buyer to confirm its own use complies)
- Sale Price: \$1,500,000.00
- Rental Rate: \$16,250/mo IG
- On-Site Office Trailer can be Leased at \$875/mo IG
- APN: 0110-150-170