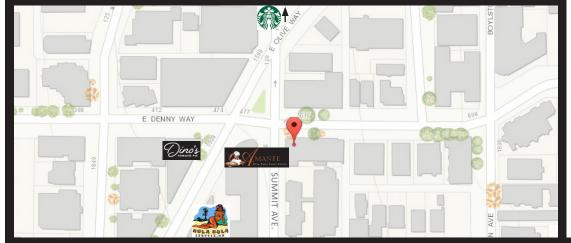

### **FEATURES**

- 2,330 SF ground floor condo that can be retail, office, or residential
- City of Seattle zoning approval for residential use
- Currently vacant so great for owner/user or investor value add
- Excellent access to Capitol Hill, SLU, downtown Seattle, and I-5. Walk score of 97%.
- Only 4 blocks from Capitol Hill light rail station
- Additional 2 parking stalls available, if buyer would like to purchase (\$30,000 per stall)
- Price: \$885,000 (including 2 secure parking stalls)