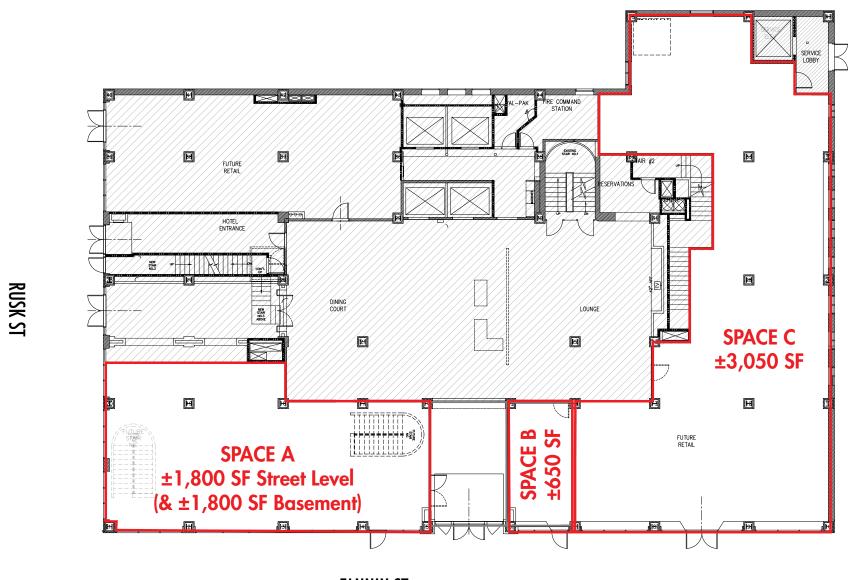

## **DETAILS**

- Available For Lease:
  - Space A: ±1,800 SF Street Level & ±1,800 SF Basement
  - Space B: ±650 SF
  - Space C: ±3,050 SF
- Beneath the ±274 Room Club Quarters Hotel Situated on the Street Level at the Hotel's Main Entrance