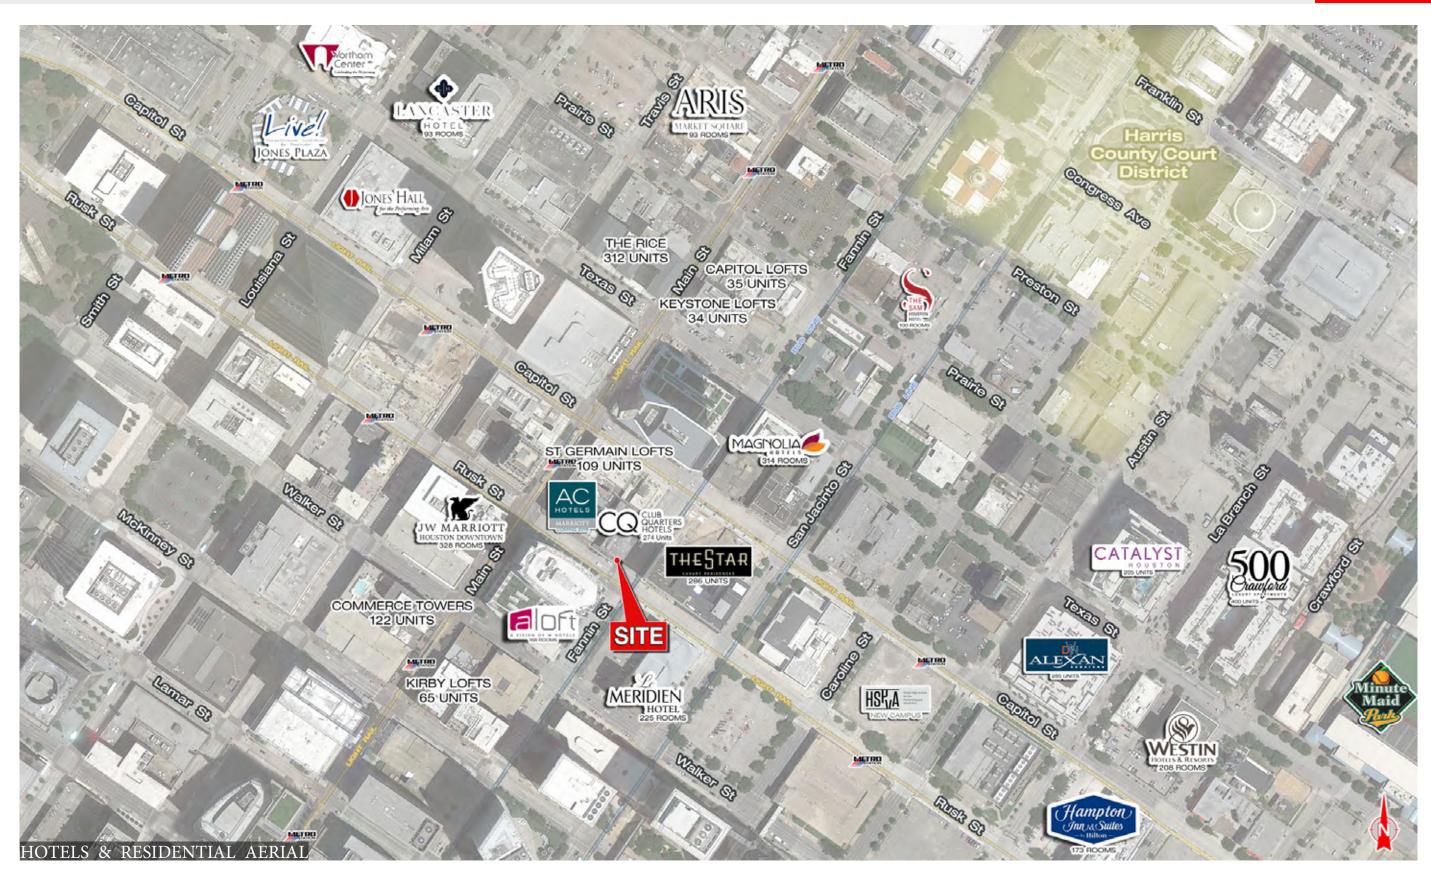

## PROJECT SCOPE

The historic corner of 720 Fannin boasts high demographics in the center of downtown Houston. Located beneath the 274 room Club Quarters Hotel and is within blocks of the top employers and sports & entertainment attractions in the city. 720 Fannin is easily accessible to all of Downtown with convenient access to the MetroRail, Houston Metro and the underground tunnel systems.