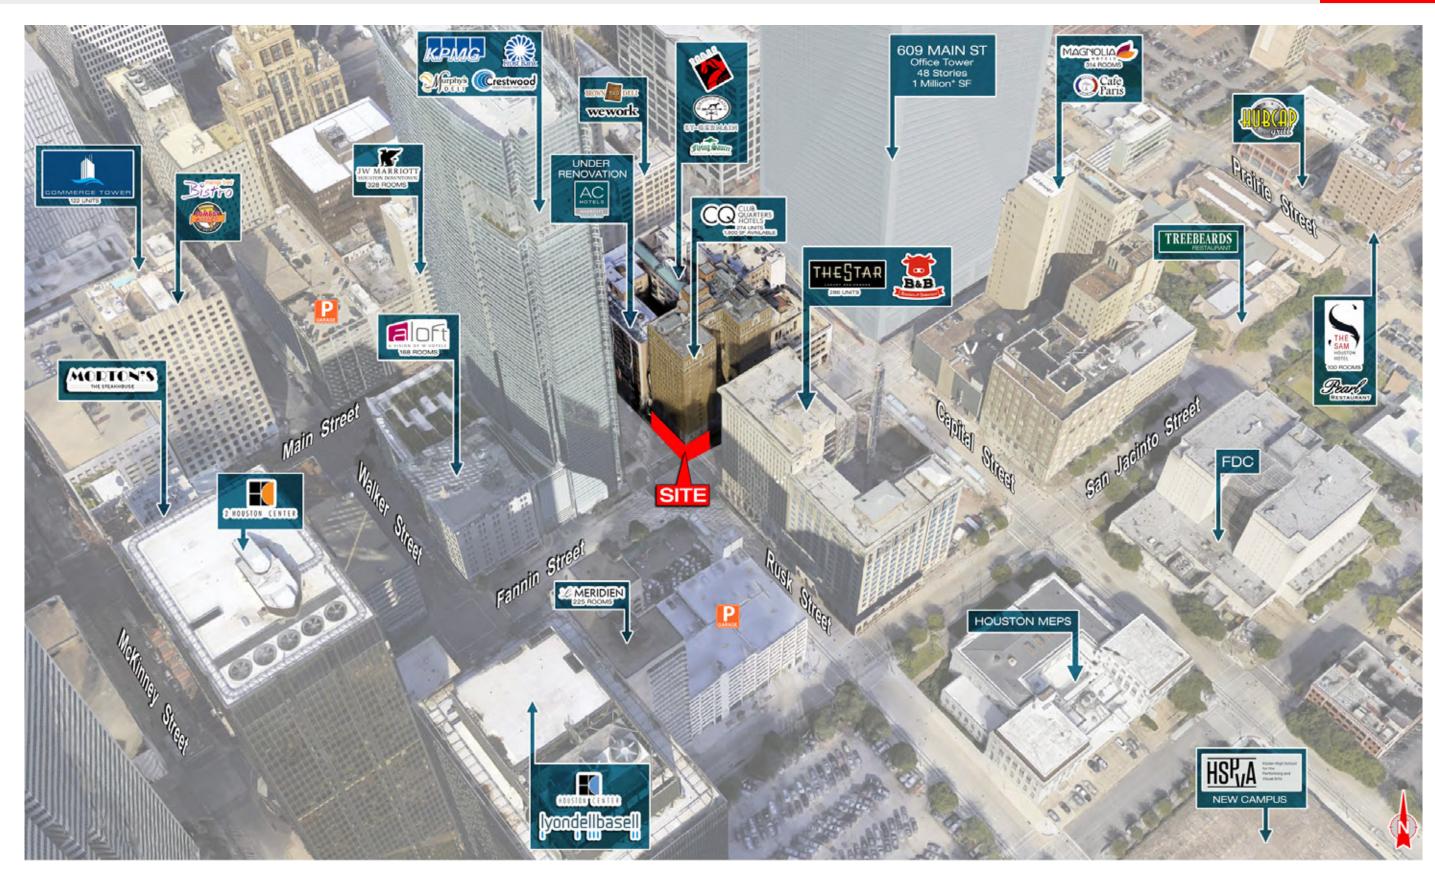

wn Houston. Located beneath the 274 room Club Quarters Hotel and is within blocks of the top employers and sports & entertainment attractions in the city. 720 Fannin is easily accessible to all of Downtown with convenient access to the MetroRail, Houston Metro and the underground tunnel systems.

## **DETAILS**

- Available For Lease:
  - Space A: ±1,800 SF Street Level & ±1,800 SF Basement
  - Space B: ±650 SF
  - Space C: ±3,050 SF
- Beneath the ±274 Room Club Quarters Hotel Situated on the Street Level at the Hotel's Main Entrance

## WALKABILITY

- Daytime Population:
- 23,248 persons within 3 minutes
- 44,018 persons within 5 minutes
- 123,767 persons within 10 minutes

## AREA ATTRACTIONS



# DOWNTOWN RESTAURANT & RETAIL SPACE AVAILABLE FOR LEASE 720 FANNIN ST, HOUSTON, TX 77002









720 FANNIN ST, HOUSTON, TX 77002



**FANNIN ST** 

 $Christie\ A\ mezquita,\ CCIM/\$  christie@shopcompanies.com / 713.814.3955  $Suzy\ Thompson/\$  suzy@shopcompanies.com / 713.814.3958



 $Christie\ A\ mezquita,\ CCIM/\$  christie@shopcompanies.com / 713.814.3955  $Suzy\ Thompson/\$  suzy@shopcompanies.com / 713.814.3958