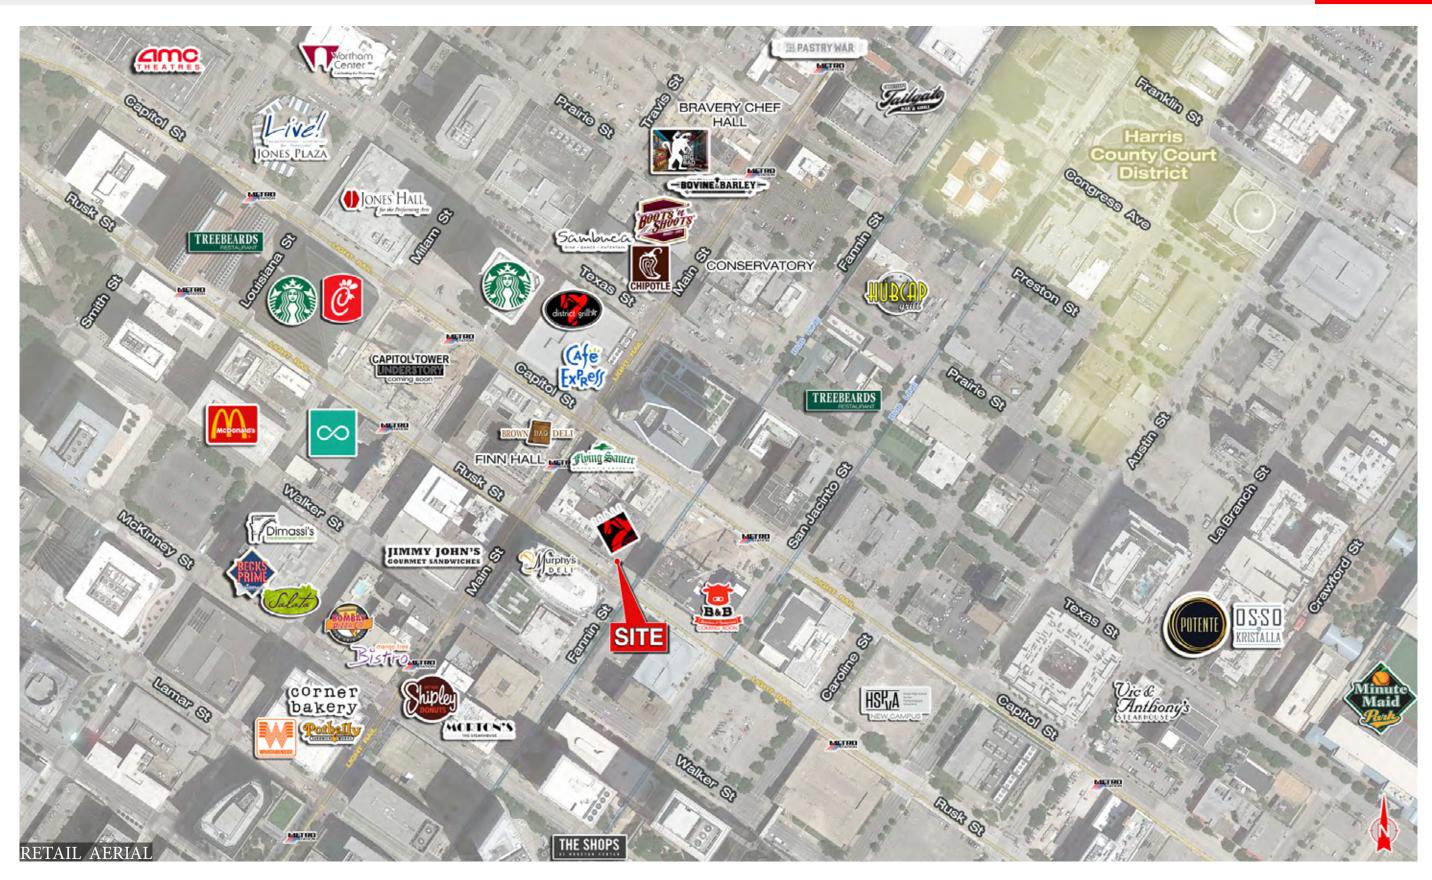

Houston. Located beneath the 274 room Club Quarters Hotel and is within blocks of the top employers and sports & entertainment attractions in the city. 720 Fannin is easily accessible to all of Downtown with convenient access to the MetroRail, Houston Metro and the underground tunnel systems.

## **DETAILS**

- Available For Lease:
  - Space A: ±1,800 SF Street Level & ±1,800 SF Basement
  - Space B: ±650 SF
  - Space C: ±3,050 SF
- Beneath the ±274 Room Club Quarters Hotel Situated on the Street Level at the Hotel's Main Entrance

## WALKABILITY

- Daytime Population:
- 23,248 persons within 3 minutes
- 44,018 persons within 5 minutes
- 123,767 persons within 10 minutes

## AREA ATTRACTIONS



# DOWNTOWN RESTAURANT & RETAIL SPACE AVAILABLE FOR LEASE 720 FANNIN ST, HOUSTON, TX 77002









720 FANNIN ST, HOUSTON, TX 77002



**FANNIN ST** 

 $Christie\ A\ mezquita,\ CCIM/\$  christie@shopcompanies.com / 713.814.3955  $Suzy\ Thompson/\$  suzy@shopcompanies.com / 713.814.3958



 $Christie\ A\ mezquita,\ CCIM/\$  christie@shopcompanies.com / 713.814.3955  $Suzy\ Thompson/\$  suzy@shopcompanies.com / 713.814.3958