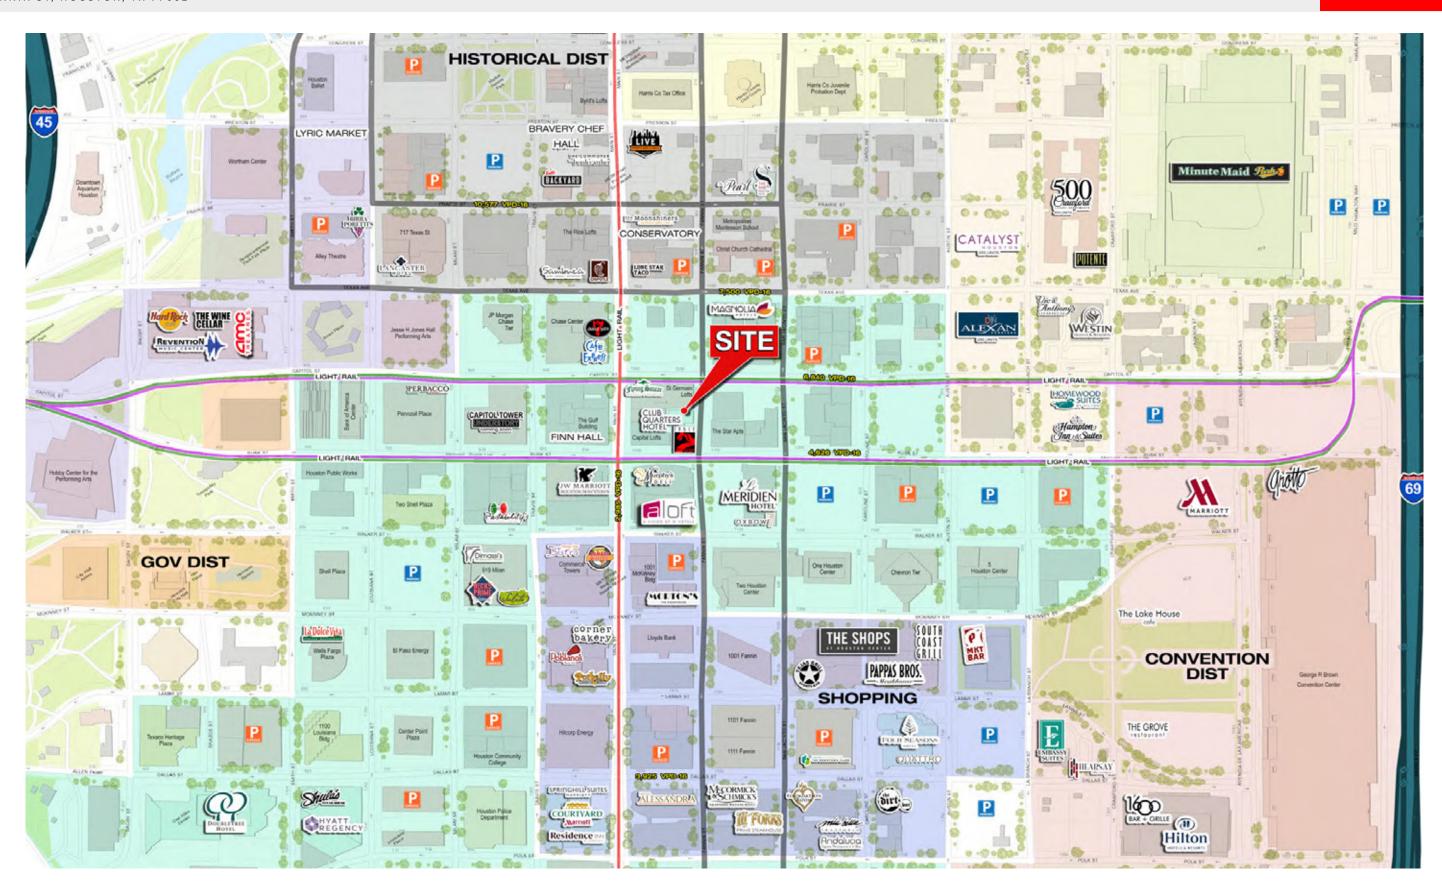

town Houston. Located beneath the 274 room Club Quarters Hotel and is within blocks of the top employers and sports & entertainment attractions in the city. 720 Fannin is easily accessible to all of Downtown with convenient access to the MetroRail, Houston Metro and the underground tunnel systems.

## **DETAILS**

- Available For Lease:
  - Space A: ±1,800 SF Street Level & ±1,800 SF Basement
  - Space B: ±650 SF
  - Space C: ±3,050 SF
- Beneath the ±274 Room Club Quarters Hotel Situated on the Street Level at the Hotel's Main Entrance

## WALKABILITY

- Daytime Population:
- 23,248 persons within 3 minutes
- 44,018 persons within 5 minutes
- 123,767 persons within 10 minutes

## AREA ATTRACTIONS



# DOWNTOWN RESTAURANT & RETAIL SPACE AVAILABLE FOR LEASE 720 FANNIN ST, HOUSTON, TX 77002









720 FANNIN ST, HOUSTON, TX 77002



**FANNIN ST** 

 $Christie\ A\ mezquita,\ CCIM/\$  christie@shopcompanies.com / 713.814.3955  $Suzy\ Thompson/\$  suzy@shopcompanies.com / 713.814.3958



 $Christie\ A\ mezquita,\ CCIM/\$  christie@shopcompanies.com / 713.814.3955  $Suzy\ Thompson/\$  suzy@shopcompanies.com / 713.814.3958