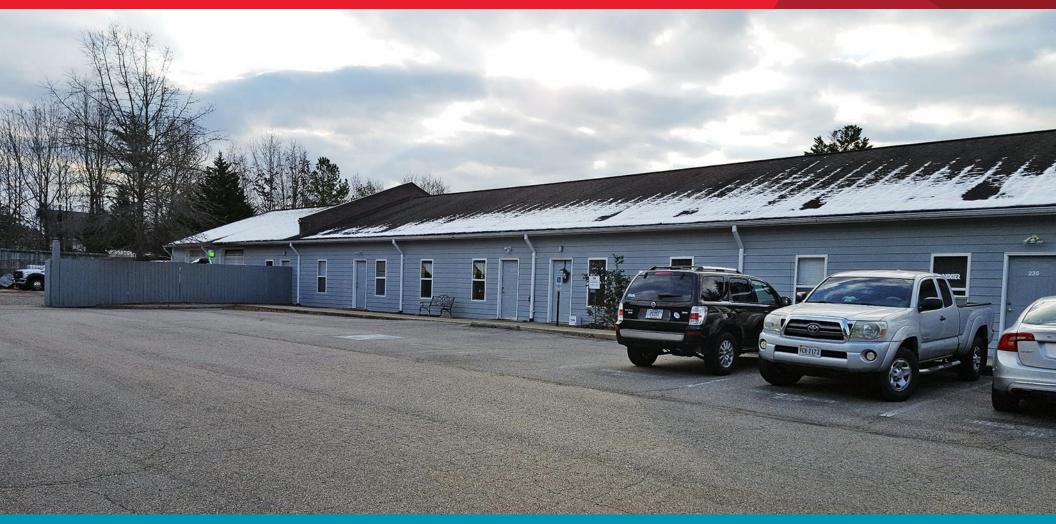

### OFFICE/WAREHOUSE CONDOS FOR SALE OR LEASE Wylderose Court

Sommerville Industrial Park | Midlothian, Virginia

Convenient to Route 288 & Midlothian Turnpike

For more information, contact:

### **Property Features**

- 4,000± SF Office/Warehouse Condo Units Available for Sale/Lease
- Three separate tenants
- Fenced and graveled yard
- · Owner/occupant potential for a portion of the space
- 3,000 SF Available For Sale \$375,000
- 1,000 SF Available For Lease \$1,100/mo