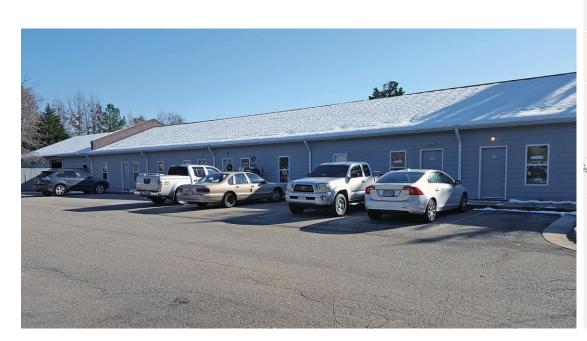

## OFFICE/WAREHOUSE CONDOS FOR SALE OR LEASE Wylderose Court

Sommerville Industrial Park | Midlothian, Virginia

### **Property Features**

- 4,000± SF Office/Warehouse Condo Units Available for Sale/Lease
- Three separate tenants
- Fenced and graveled yard
- · Owner/occupant potential for a portion of the space
- 3,000 SF Available For Sale \$375,000
- 1,000 SF Available For Lease \$1,100/mo