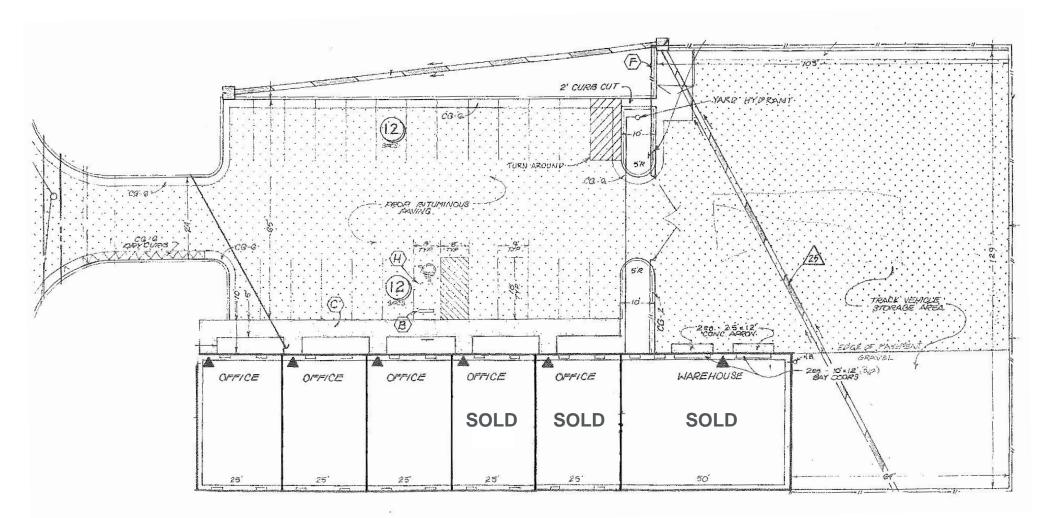

### **Property Features**

- 4,000± SF Office/Warehouse Condo Units Available for Sale/Lease
- Three separate tenants
- Fenced and graveled yard
- · Owner/occupant potential for a portion of the space
- 3,000 SF Available For Sale \$375,000
- 1,000 SF Available For Lease \$1,100/mo

### OFFICE/WAREHOUSE CONDOS FOR SALE OR LEASE Wylderose Court

Sommerville Industrial Park | Midlothian, Virginia

For more information, contact: