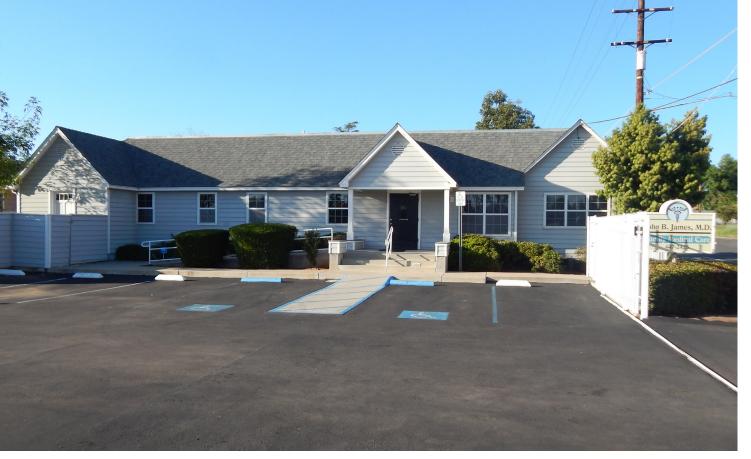

# Street

1580 N. 2<sup>nd</sup> Street is a medical office building located between the two densely populated cities of Lakeside and El Cajon. Located prominently on the highly trafficked 2<sup>nd</sup> Street corridor, the property has great access to local retail as well as Interstate 8, which provides easy access to all of San Diego County. The property has a great presence from the street and sits nicely on a hard corner, allowing for high visibility to local traffic of approximately 17,065 cars per day (2012).

# **BUILDING FEATURES**

- Ideal Owner/User Opportunity
- Approximately 2,324 Square Feet
- Land Area: 13,314 SF (0.28 AC)
- One Story Building
- Built in 1985
- Zoning: O-P (Office Professional)
- APN: 484-042-16-00
- Parking Ratio: 5.16/1,000