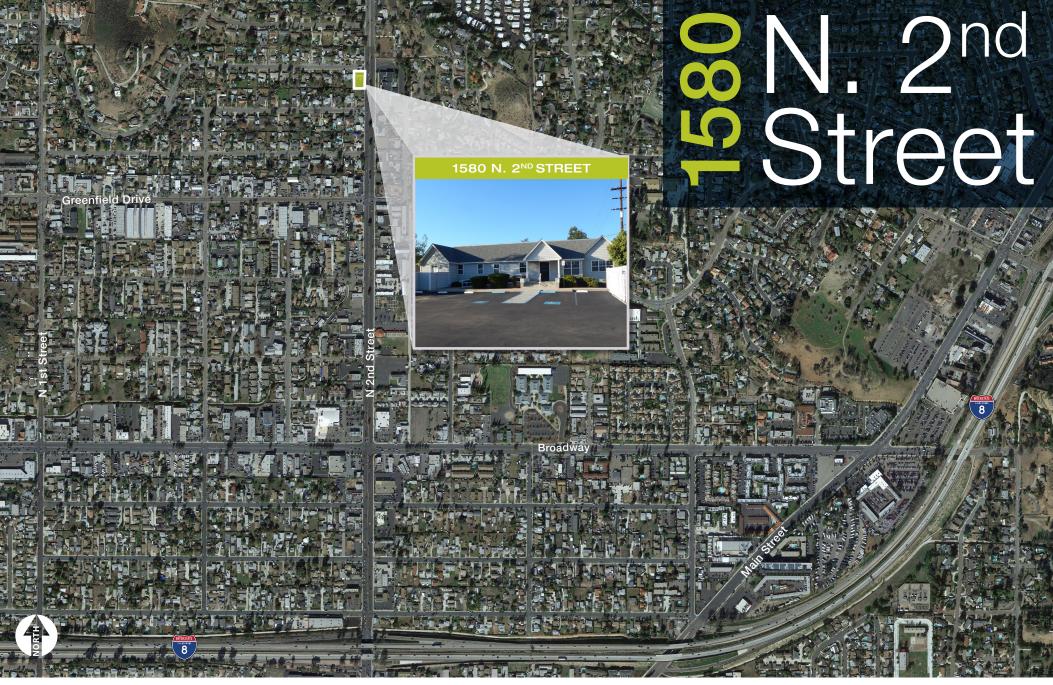

# Street

1580 N. 2<sup>nd</sup> Street is a medical office building located between the two densely populated cities of Lakeside and El Cajon. Located prominently on the highly trafficked 2<sup>nd</sup> Street corridor, the property has great access to local retail as well as Interstate 8, which provides easy access to all of San Diego County. The property has a great presence from the street and sits nicely on a hard corner, allowing for high visibility to local traffic of approximately 17,065 cars per day (2012).