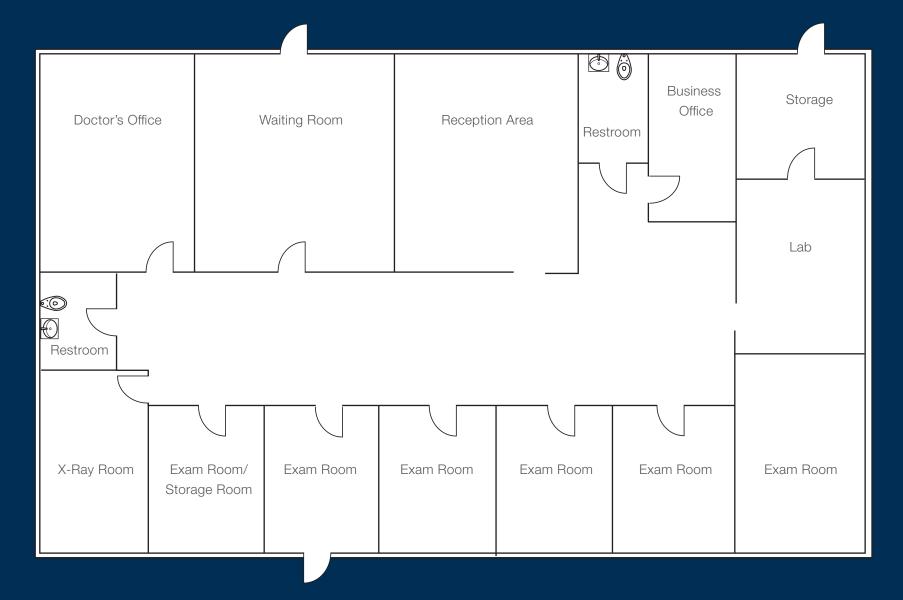

the two densely populated cities of Lakeside and El Cajon. Located prominently on the highly trafficked 2<sup>nd</sup> Street corridor, the property has great access to local retail as well as Interstate 8, which provides easy access to all of San Diego County. The property has a great presence from the street and sits nicely on a hard corner, allowing for high visibility to local traffic of approximately 17,065 cars per day (2012).

# **BUILDING FEATURES**

- Ideal Owner/User Opportunity
- Approximately 2,324 Square Feet
- Land Area: 13,314 SF (0.28 AC)
- One Story Building
- Built in 1985
- Zoning: O-P (Office Professional)
- APN: 484-042-16-00
- Parking Ratio: 5.16/1,000

## **ASKING SALE PRICE**

\$625,000 (\$268.93 PSF) OR BEST OFFER

www.voitco.com | 858.453.0505

# **FLOOR PLAN**





www.voitco.com | 858.453.0505



### Kipp Gstettenbauer, CCIM

Senior Vice President 858.458.3345 kipp@voitco.com Lic. #01405432

### Ryan King

Vice President 858.458.3322 rking@voitco.com Lic. #01351570

### Max Stone

Associate 858.458.3348 mstone@voitco.com Lic. #01944151



REAL ESTATE SERVICES

Real People. Real Solutions.®