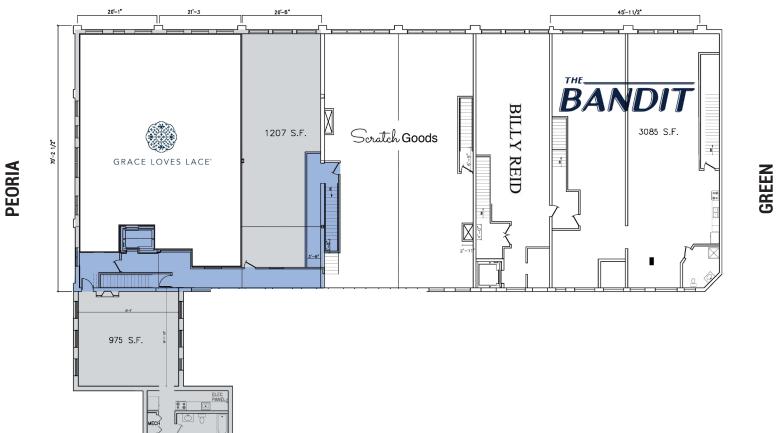

|           |           |
| POPULATION | 38,200    | 335,700   | 602,200   |

### **NEIGHBORHOOD SNAPSHOT**



Square feet under

construction

750+ Hotel rooms in

Fulton Market

REAL ESTATE

2018 Michelin recognized restaurants





Population with white collar jobs



two block radius

Average HH income in a Average vehicles per day on Randolph

### **AREA OFFICE TENANTS**





OWNED BY

## Former Nellcôte Space



#### **EXCLUSIVE AGENTS**

OWNED BY

John Vance 312/782-1373 jvance@stonerealestate.com



Madewell 11.

REAL ESTATE





LIMITED

#### **EXCLUSIVE AGENTS**

John Vance 312/782-1373 jvance@stonerealestate.com OWNED BY



#### EXCLUSIVE AGENTS

John Vance 312/782-1373 jvance@stonerealestate.com

Newcastle Limited

OWNED BY

Newcastle S T () N E

Second Level Plan





RANDOLPH

**EXCLUSIVE AGENTS** 

OWNED BY

**John Vance** 312/782-1373 vance@stonerealestate.com





#### EXCLUSIVE AGENT

OWNED BY

John Vance 312/782-1373 jvance@stonerealestate.com

Newcastle Limited



ST E E E E





### ADDRESS

333 N. Michigan Avenue Suite 1330 Chicago, IL 60601

### CONTACT

Phone: 312.372.6200 Fax: 312.372.6205 Web: stonerealestate.com