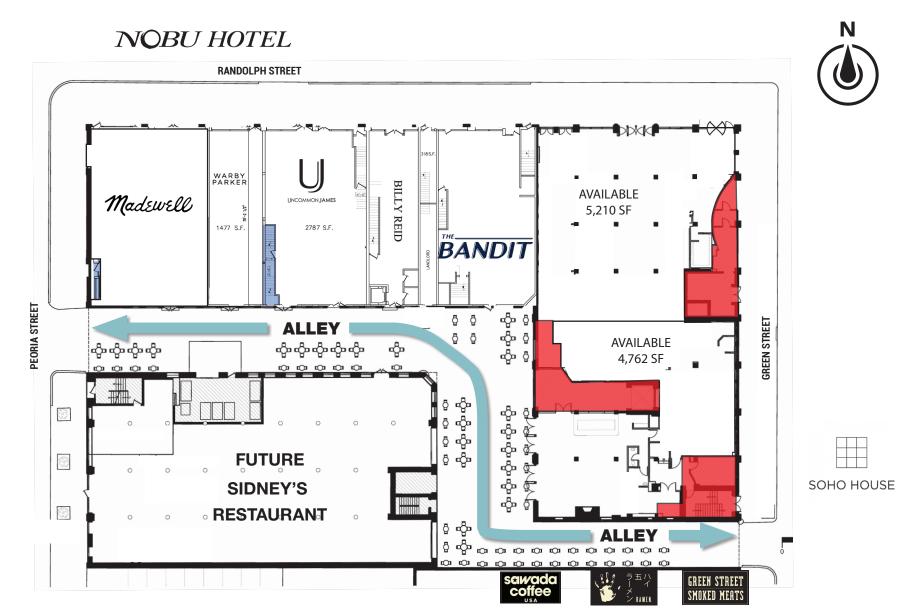

### THE ALLEY

All the retailers will utilize the alley connecting Green Street to Peoria Street for a dynamic inside/outside shopping and dining experience.

### **AVAILABLE SPACES**

#### 975 - 9,972 SF