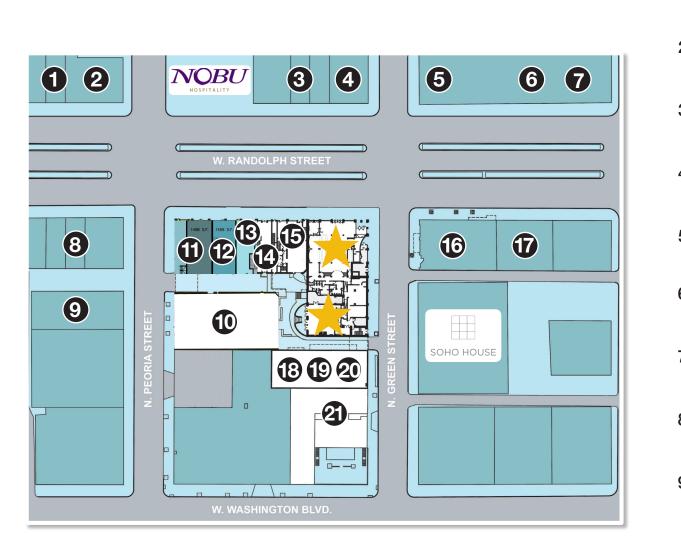

-----|-----------|-----------|
|            |           |           |           |
| POPULATION | 18,800    | 53,800    | 127,800   |
| AVERAGE    |           |           |           |
| HH INCOME  | \$134,000 | \$126,300 | \$121,100 |
| DAYTIME    |           |           |           |
| POPULATION | 38,200    | 335,700   | 602,200   |

### **NEIGHBORHOOD SNAPSHOT**



Square feet under

construction

750+ Hotel rooms in

Fulton Market

REAL ESTATE

2018 Michelin recognized restaurants





Population with white collar jobs



two block radius

Average HH income in a Average vehicles per day on Randolph

### **AREA OFFICE TENANTS**





OWNED BY

## Former Nellcôte Space



#### **EXCLUSIVE AGENTS**

OWNED BY

John Vance 312/782-1373 jvance@stonerealestate.com



Madewell 11.

REAL ESTATE





LIMITED

#### **EXCLUSIVE AGENTS**

John Vance 312/782-1373 jvance@stonerealestate.com OWNED BY



#### EXCLUSIVE AGENTS

John Vance 312/782-1373 jvance@stonerealestate.com

Newcastle Limited

OWNED BY

Newcastle S T () N E

Second Level Plan





RANDOLPH

**EXCLUSIVE AGENTS** 

OWNED BY

**John Vance** 312/782-1373 vance@stonerealestate.com





#### EXCLUSIVE AGENT

OWNED BY

John Vance 312/782-1373 jvance@stonerealestate.com

Newcastle Limited



ST E E E E





### ADDRESS

333 N. Michigan Avenue Suite 1330 Chicago, IL 60601

### CONTACT

Phone: 312.372.6200 Fax: 312.372.6205 Web: stonerealestate.com