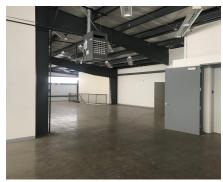

## **PROPERTY OVERVIEW**

Several warehouse suites for lease on the West Side! This building is located off of Hwy 24, minutes away from Old Colorado City and I-25. Both suites will have access to a first floor common area of 2,921 SF that includes an overhead dock door with elevator access. Suites may be leased together for a total of 9,468 SF including the first floor common area.