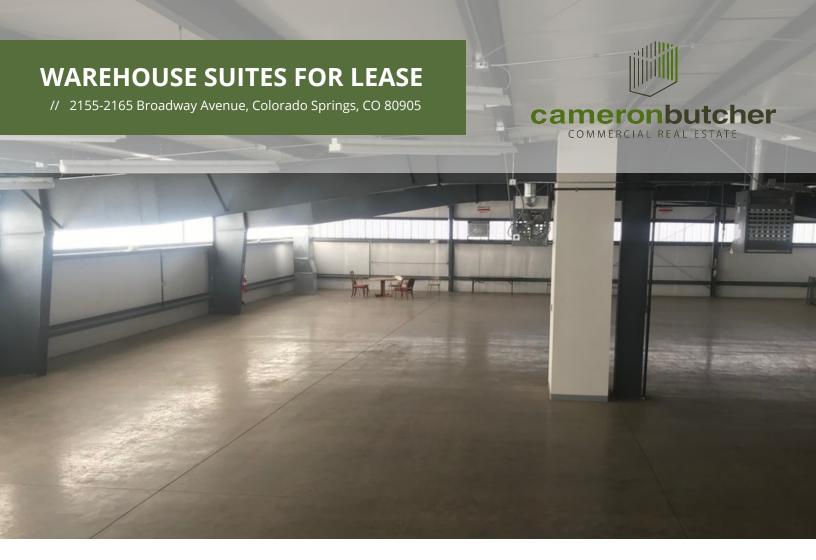

## **PROPERTY OVERVIEW**

Several warehouse suites for lease on the West Side! This building is located off of Hwy 24, minutes away from Old Colorado City and I-25. Both suites will have access to a first floor common area of 2,921 SF that includes an overhead dock door with elevator access. Suites may be leased together for a total of 9,468 SF including the first floor common area.