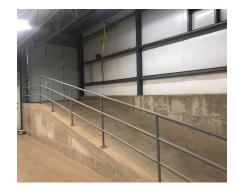

## **PROPERTY OVERVIEW**

Several warehouse suites for lease on the West Side! This building is located off of Hwy 24, minutes away from Old Colorado City and I-25. Both suites will have access to a first floor common area of 2,921 SF that includes an overhead dock door with elevator access. Suites may be leased together for a total of 9,468 SF including the first floor common area.