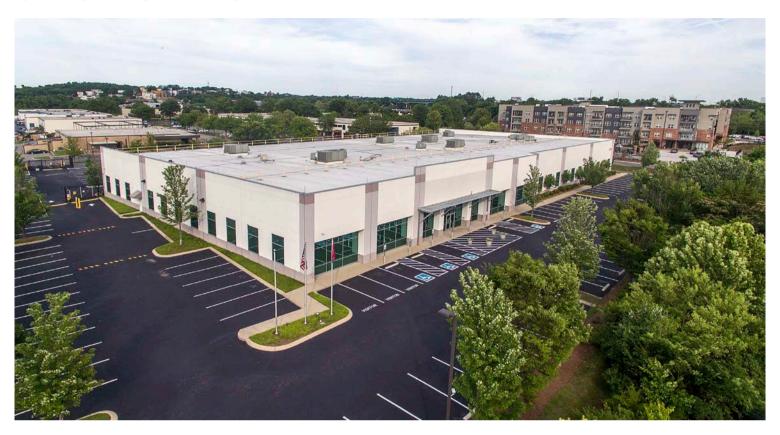

### **OVERVIEW**

ADDRESS 201 Great Circle Road, Nashville, TN 37228

SUB-MARKET MetroCenter

**USE** Office with Fully Conditioned Light Warehouse

SIZE ±50,000 SF | Single Story

**PARKING** 5:1000 | 236 Spaces (122 Secured)

LEASE RATE \$15.00 NNN | TI Negotiable

SALE PRICE | CALL FOR PRICING

#### ADDITIONAL NOTES

3 Dock High Doors

Building Signage Available