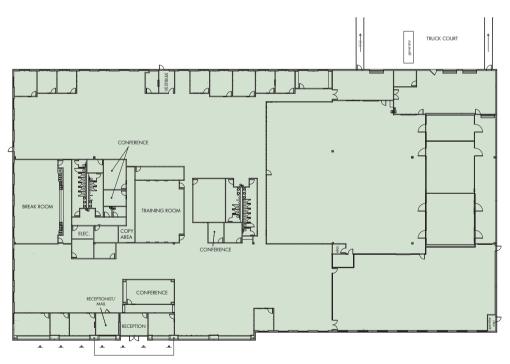

# **OFFICE BUILDING AVAILABLE**

### FOR SALE/LEASE



### **OVERVIEW**

ADDRESS 201 Great Circle Road, Nashville, TN 37228

SUB-MARKET MetroCenter

**USE** Office with Fully Conditioned Light Warehouse

SIZE ±50,000 SF | Single Story

**PARKING** 5:1000 | 236 Spaces (122 Secured)

LEASE RATE \$15.00 NNN | TI Negotiable

SALE PRICE | CALL FOR PRICING

### **AVAILABLE IMMEDIATELY**

#### ADDITIONAL NOTES

3 Dock High Doors

Building Signage Available





### **INTERIOR IMAGES**







## **FLOOR PLAN & AERIALS**







## FOR MORE INFORMATION, CONTACT



LEE WHITE

615.250.8673 lwhite@southeastventure.com TREANOR GRANBERY

615.250.8685 tgranbery@southeastventure.com