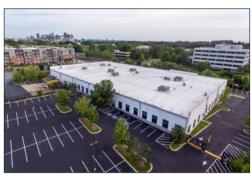

# **OFFICE BUILDING AVAILABLE**

### FOR SALE/LEASE



### **OVERVIEW**

ADDRESS 201 Great Circle Road, Nashville, TN 37228

SUB-MARKET MetroCenter

**USE** Office with Fully Conditioned Light Warehouse

SIZE ±50,000 SF | Single Story

**PARKING** 5:1000 | 236 Spaces (122 Secured)

LEASE RATE \$15.00 NNN | TI Negotiable

SALE PRICE | CALL FOR PRICING

### **AVAILABLE IMMEDIATELY**

#### ADDITIONAL NOTES

3 Dock High Doors

Building Signage Available





### **INTERIOR IMAGES**







## **FLOOR PLAN & AERIALS**







## FOR MORE INFORMATION, CONTACT



LEE WHITE

615.250.8673 lwhite@southeastventure.com TREANOR GRANBERY

615.250.8685 tgranbery@southeastventure.com