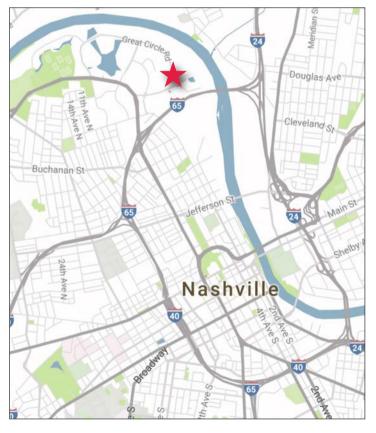

### **OVERVIEW**

ADDRESS 201 Great Circle Road, Nashville, TN 37228

SUB-MARKET MetroCenter

**USE** Office with Fully Conditioned Light Warehouse

SIZE ±50,000 SF | Single Story

**PARKING** 5:1000 | 236 Spaces (122 Secured)

## **FLOOR PLAN & AERIALS**