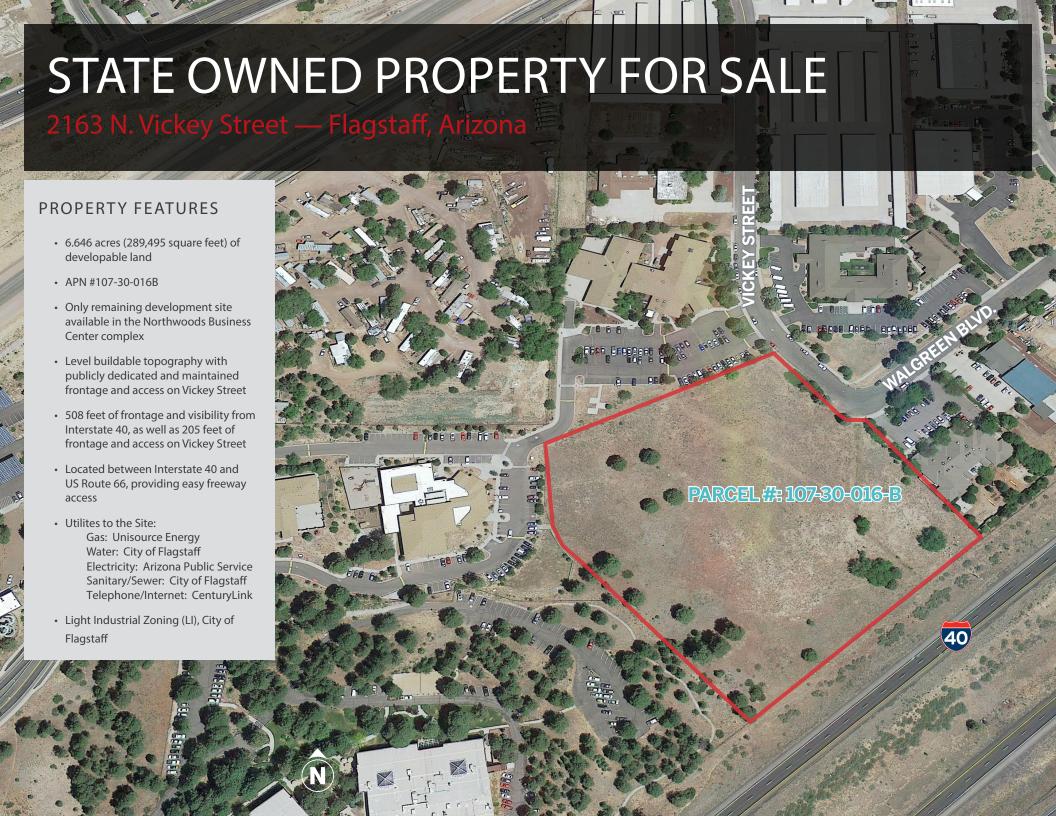

# Map Legend

- Best Western
- 2 Kachina Village
- 3 U.S. Post Office
- 4 Armour Self Storage
- 5 Ponderosa High School
- 6 The Guidance Center
- Northland Family Health Center
- 8 W L Gore & Associates
- 9 Flagstaff Aquatic Center