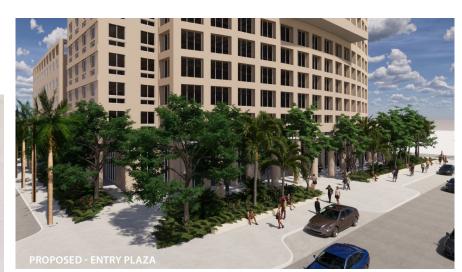

## **Proposed Capital Improvements**

#### Future Amenities

- Property will offer Valet Parking and Uber/Lyft
  Pick up & Drop Off Area
- Common area renovations such as: lobby enhancement, updated elevators, a new and improved cafe with additional seating and other upgrades are underway
- New fine dining restaurant with exterior seating facing Ponce Circle Park