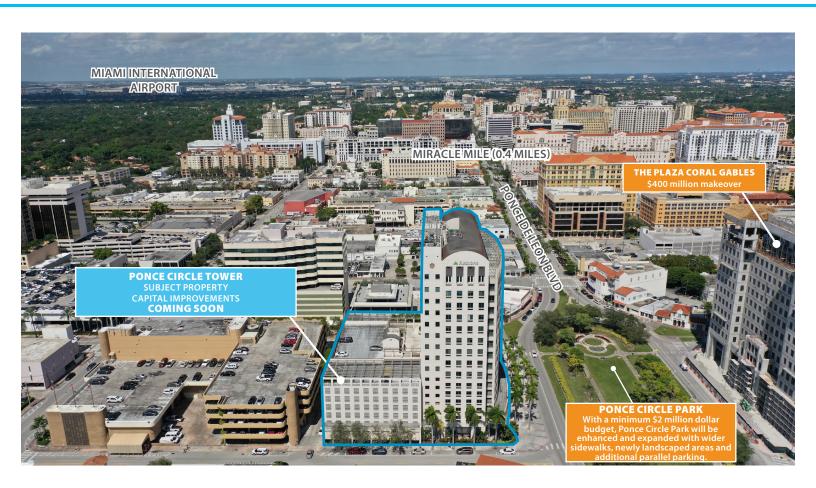

#### Location

 The Property fronts Ponce de Leon Boulevard and Sevilla Avenue, the new main-and-main intersection of Coral Gables

#### Driving Distance from Ponce Circle Tower:

**Ponce Circle Tower Douglas Road** 2800 Ponce de Leon Blvd 0.4 miles away / 2 minutes Ponce de Leon Blvd SW 8th Street 2 6 1.4 miles away / 6 minutes S Le Jeune Rd US-1 / S Dixie Hwy 3 7 0.3 miles away / 2 minutes 1.6 miles away / 8 minutes Miracle Mile / Coral Way 8 Miami International Airport 0.4 miles away / 2 minutes 4.2 miles away / 15 minutes