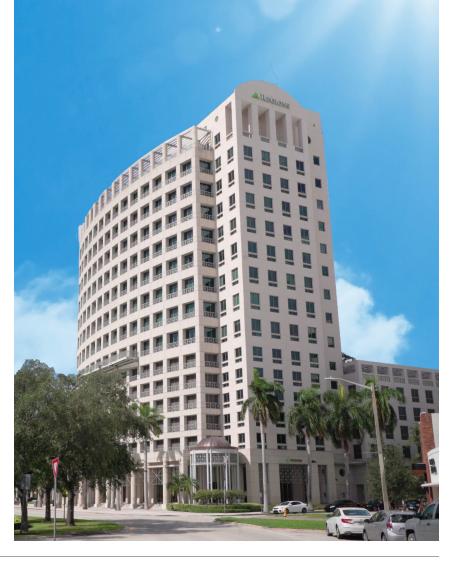

# Ponce Circle Tower - Class A 2800 Ponce de Leon Boulevard

## Trophy Office Tower in the Heart of Coral Gables

## New Ownership and Property Management

- Exciting Capital Improvements in design stages
  COMING SOON
- 15-story tower supporting 141,577 SF
- Contemporary design with an expansive glass and precast curtain wall providing expansive views of Biscayne Bay, Coconut Grove, Downtown Miami and Coral Gables
- Six (6)-story covered parking garage
- Ideally located along Ponce de Leon Boulevard in Coral Gables Central Business District
- Outstanding multi-directional ingress and egress
- On-site security personnel, management and engineering
- Within walking proximity to restaurants, retail, coffee shops, entertainment and banking
- Trolley stop directly in front of the Property

#### Location

 The Property fronts Ponce de Leon Boulevard and Sevilla Avenue, the new main-and-main intersection of Coral Gables