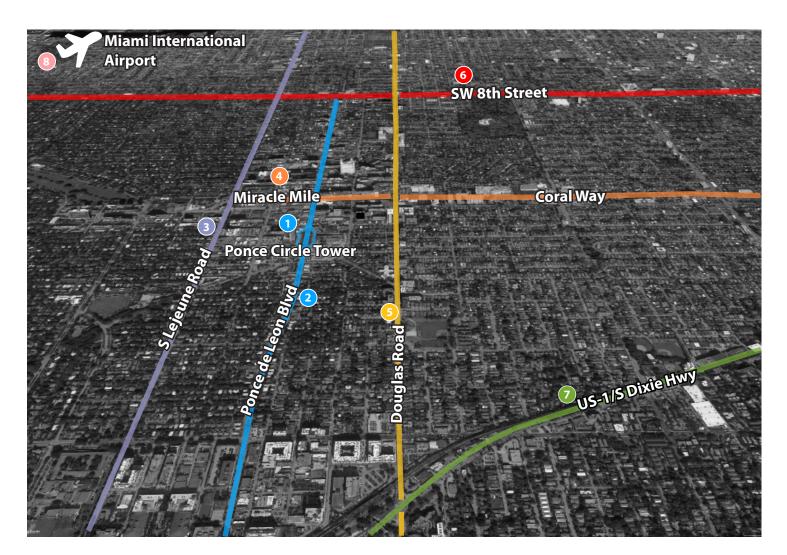

#### Driving Distance from Ponce Circle Tower:

**Ponce Circle Tower Douglas Road** 2800 Ponce de Leon Blvd 0.4 miles away / 2 minutes Ponce de Leon Blvd SW 8th Street 2 6 1.4 miles away / 6 minutes S Le Jeune Rd US-1 / S Dixie Hwy 3 7 0.3 miles away / 2 minutes 1.6 miles away / 8 minutes Miracle Mile / Coral Way 8 Miami International Airport 0.4 miles away / 2 minutes 4.2 miles away / 15 minutes