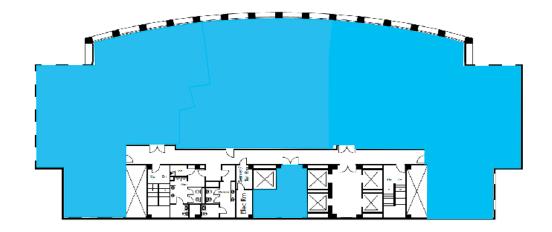

#### **Typical Floor Plate**

#### **Available Suites**

Suite 100 - 8,353 - 12,353 SF Suite 120 - 1,563 SF Suite 1020 - 6,640 SF Suite 1110 - 2,067 - 5,835 SF Suite 1125 - 3,768 - 5,835 SF Suite 1200 - 14,200 SF Suite 1460 - 1,988 - 7,725 SF Suite 1470 - 1,642 - 5,737 SF Suite 1480 - 4,095 - 5,737 SF