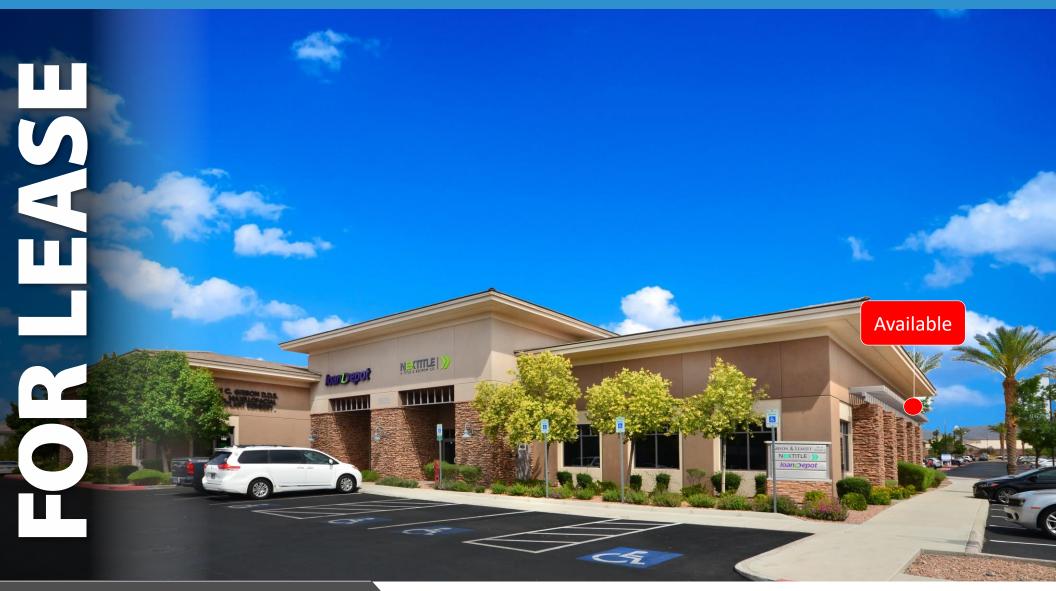

## 1,785 Turn-key office

2835 St. Rose Pkwy Henderson, NV 89052

## **PROPERTY HIGHLIGHTS**

- 4 room large offices with bullpen.
- 2 Traffic light access
- Affluent area with great demographics
- Growing area close to restaurants, freeway and hospital
- Covered parking and signage available.