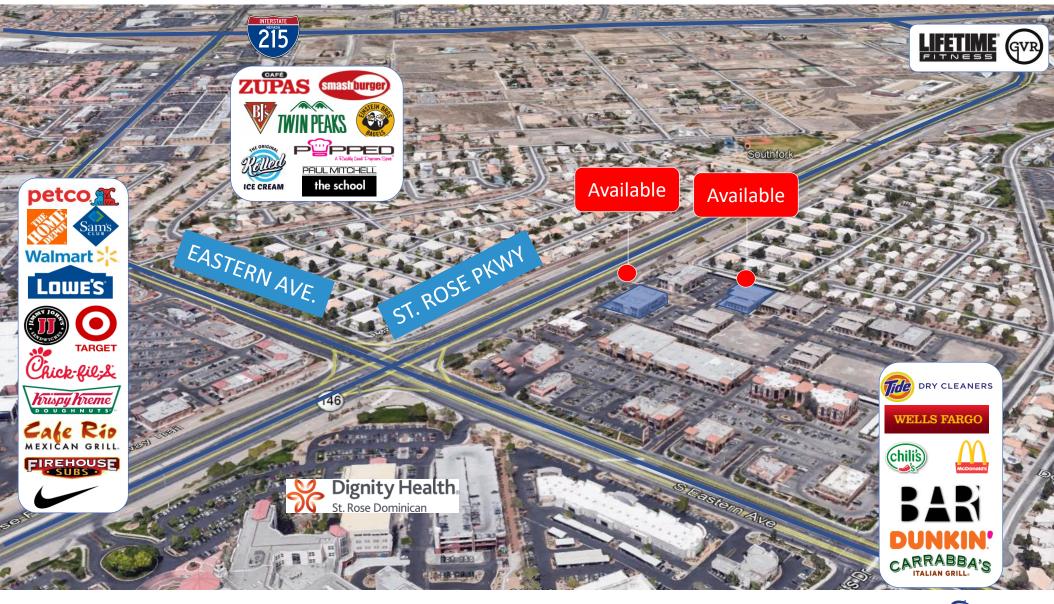

## **PROPERTY HIGHLIGHTS**

- 4 room large offices with bullpen.
- 2 Traffic light access
- Affluent area with great demographics
- Growing area close to restaurants, freeway and hospital
- Covered parking and signage available.