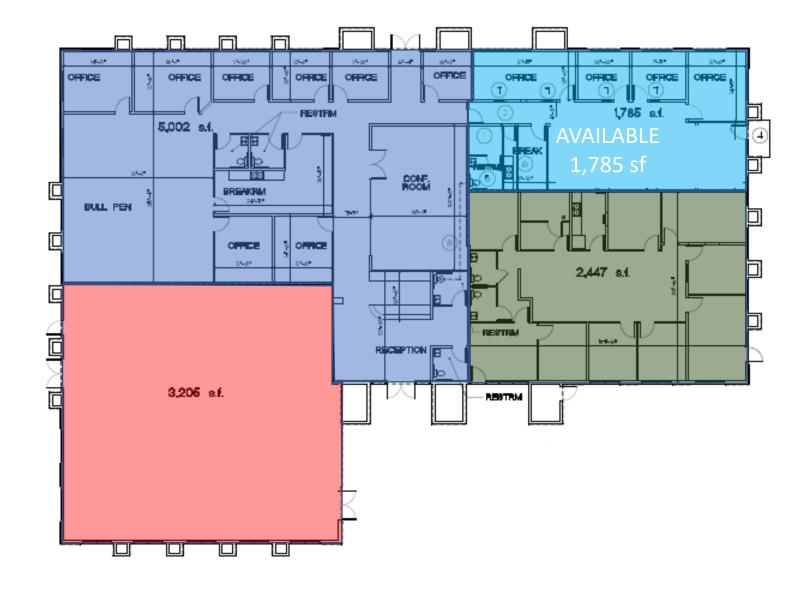

## 1,785 Turn-key office

2835 St. Rose Pkwy Henderson, NV 89052

## **PROPERTY HIGHLIGHTS**

- 4 room large offices with bullpen.
- 2 Traffic light access
- Affluent area with great demographics
- Growing area close to restaurants, freeway and hospital
- Covered parking and signage available.