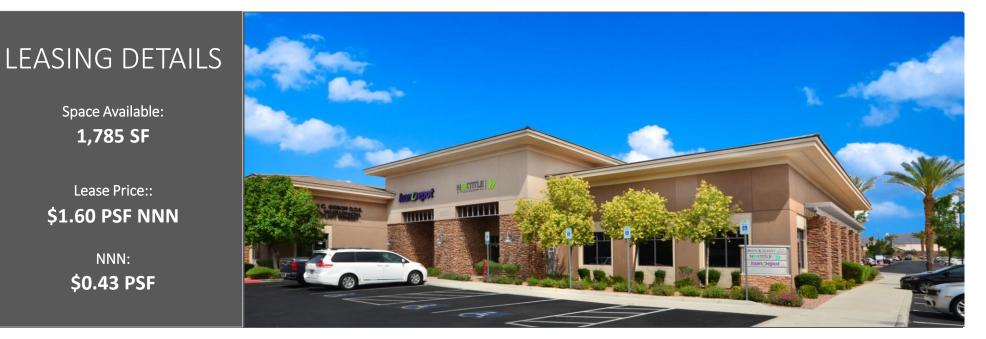

## 1,785 Turn-key office

2835 St. Rose Pkwy Henderson, NV 89052

## **PROPERTY HIGHLIGHTS**

- 4 room large offices with bullpen.
- 2 Traffic light access
- Affluent area with great demographics
- Growing area close to restaurants, freeway and hospital
- Covered parking and signage available.