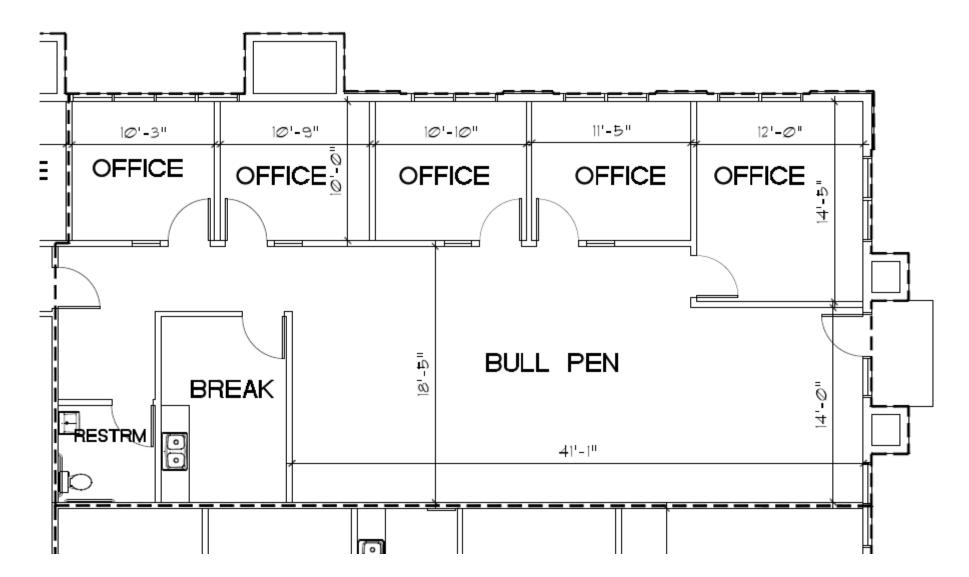

## **PROPERTY HIGHLIGHTS**

- 4 room large offices with bullpen.
- 2 Traffic light access
- Affluent area with great demographics
- Growing area close to restaurants, freeway and hospital
- Covered parking and signage available.