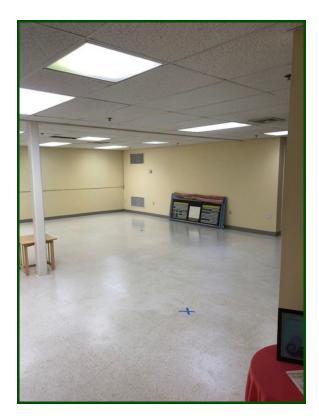

and mail and copy room.

**GROUND FLOOR:** 2,800 SF: Large open multi-purpose area, kitchenette and two (2) storage areas.

**COMMENTS:** • Built in 1989

• 0.7 Acres

24 Parking spaces

Elevator to all three (3) levels