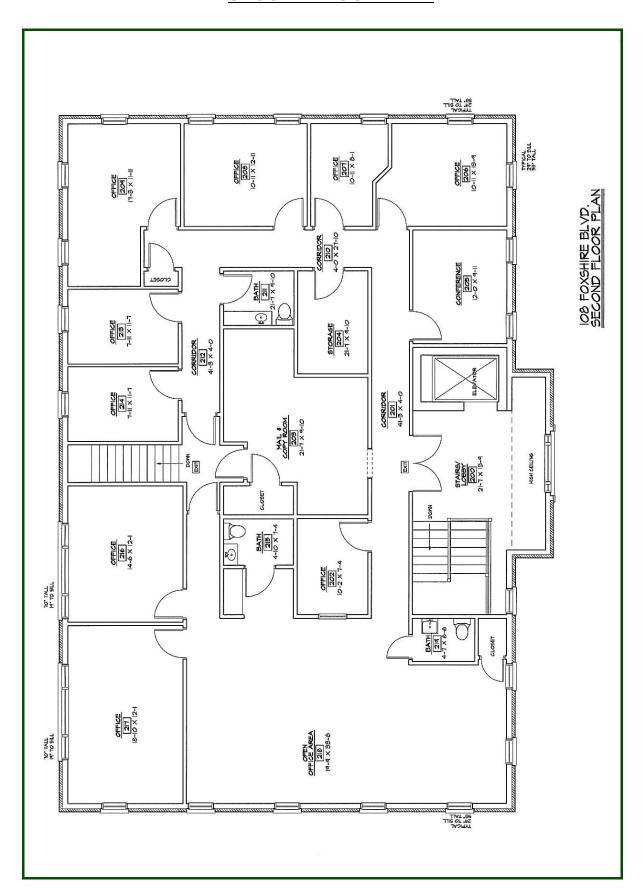

## **SECOND FLOOR PLAN**

FIRST FLOOR: 3,600 SF: Twelve (12) offices, three (3) conference rooms, reception area and

lunch room.

**SECOND FLOOR:** 3,600 SF: Nine (9) offices, one (1) conference room, open office area for cubicles