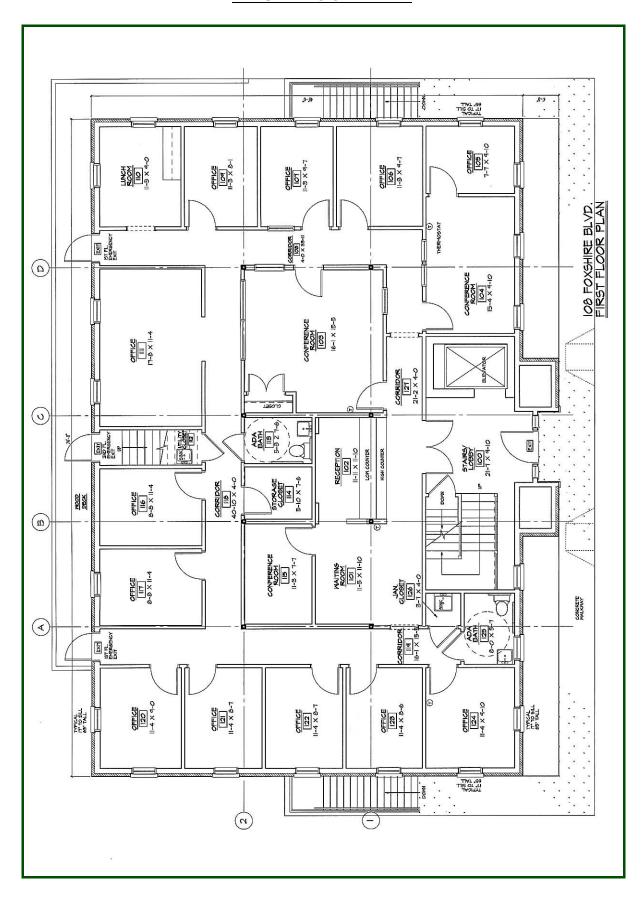

### **FIRST FLOOR PLAN**

FIRST FLOOR: 3,600 SF: Twelve (12) offices, three (3) conference rooms, reception area and

lunch room.

**SECOND FLOOR:** 3,600 SF: Nine (9) offices, one (1) conference room, open office area for cubicles