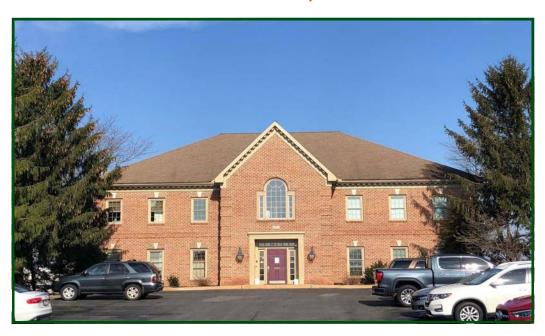

## Lancaster, PA

**LOCATION:** 108 Foxshire Drive, Manheim Township, Lancaster, PA 17601

Distances to: Route 30:  $\pm$  0.6 miles Route 283:  $\pm$  0.9 miles

Route 222: ± 2.5 miles PA Turnpike: ± 18.1 miles

**BUILDING SIZE:** 7,200 rentable square feet

**ZONING:** B1 - Business District: allows a wide variety of uses, including offices, professional

and medical/ dental, community facilities, municipal uses among others.