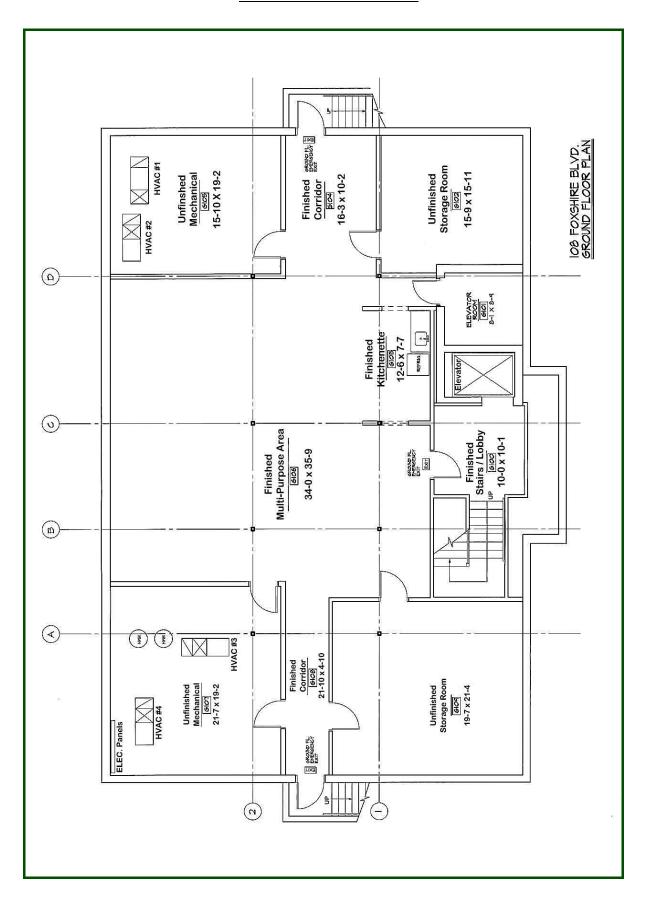

#### **GROUND FLOOR PLAN**

and mail and copy room.

**GROUND FLOOR:** 2,800 SF: Large open multi-purpose area, kitchenette and two (2) storage areas.

**COMMENTS:** • Built in 1989

• 0.7 Acres

24 Parking spaces

Elevator to all three (3) levels