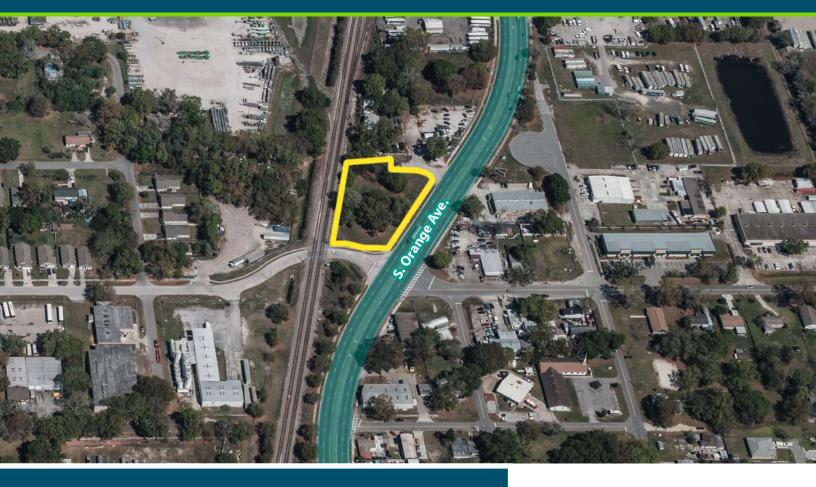

## **Vacant Industrial Land**

9208 1st Avenue | Orlando, FL 32824

- Two Industrial/Commercial Parcels, Ideal for Auto Repair, Service Station, or other Commercial Use
- .77 AC, Zoned I-3. I-4
- Traffic Count on S. Orange Ave. of 34,148 AADT
- 245' of Frontage on S. Orange Avenue

### **AERIAL**

The information above has been obtained from sources believed reliable. While we do not doubt its accuracy we make no guarantee, warranty or representation about it. It is your responsibility to independently confirm its accuracy and completeness. Any projections, opinions, assumptions, or estimates used are for example only and do not represent the current or future performance of the property. Hold-Thyssen, Inc. is a licensed real estate broker.