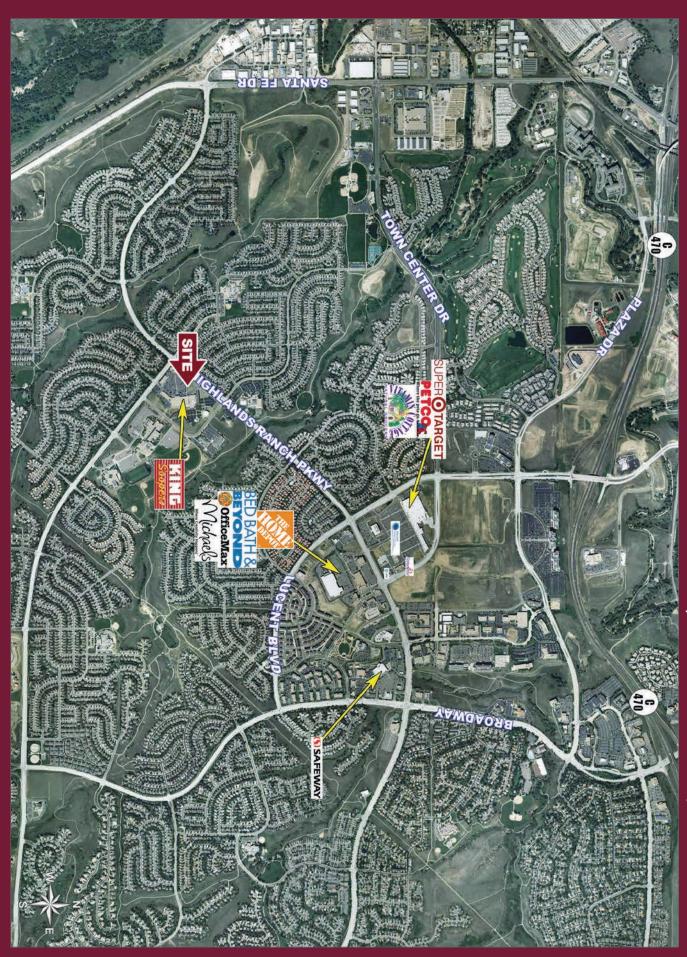

# Ground lease available in Highlands Ranch

HIGHLANDS RANCH PARKWAY & WILDCAT RESERVE PARKWAY | HIGHLANDS RANCH, COLORADO