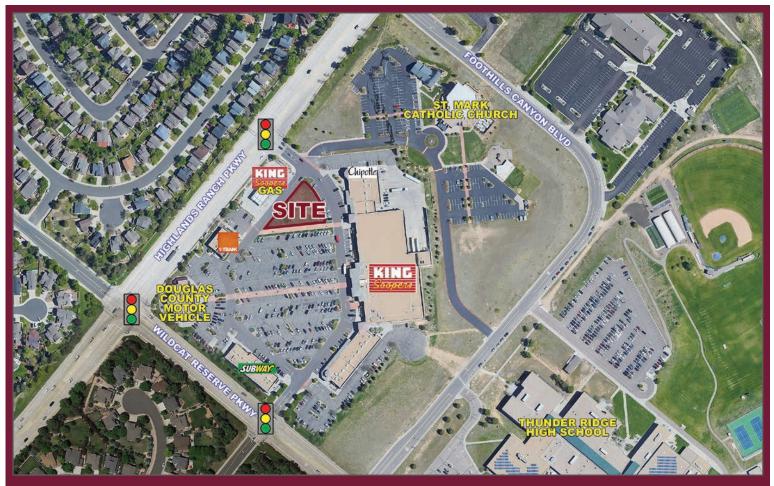

# Ground lease available in Highlands Ranch

HIGHLANDS RANCH PARKWAY & WILDCAT RESERVE PARKWAY | HIGHLANDS RANCH, COLORADO

## **INFORMATION**

Ground lease approximately 20,465 SF

King Soopers anchored center

Great visibility

Coffee restricted

Ideal for car wash

## **TRAFFIC COUNTS**

18,463 cars/day On HR Pkwy east of Deer Creek St

On HR Pkwy northeast of Foothills Canyon Blvd 27,364 cars/day1

On Wildcat Reserve Pkwy southeast of HR Pkwy 14,543 cars/day<sup>2</sup>