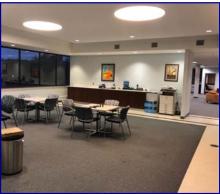

## Suite 180

 ±4,897 rsf first floor suite with atrium lobby exposure
Suite 150

- ±8,194 rsf first floor suite with tremendous glass line, atrium exposure, abundant natural light and contemporary finishes
- Class A atrium office building in Bel Aire Office Park
- Easy access to I-270/Manchester Road
- Free covered and surface parking at 5/1,000 rsf ratio
- Situated in beautiful park-like setting
- Several banks, restaurants, service stations, movie theatre, shopping, West County Mall, Des Peres Lodge Recreation Center and Missouri Athletic Club within one-mile radius
- Professional on-site management provided by Johnson Group, Inc.