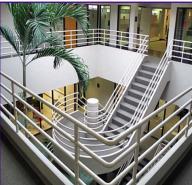

## Suite 180

 ±4,897 rsf first floor suite with atrium lobby exposure
Suite 150

- ±8,194 rsf first floor suite with tremendous glass line, atrium exposure, abundant natural light and contemporary finishes
- Class A atrium office building in Bel Aire Office Park
- Easy access to I-270/Manchester Road
- Free covered and surface parking at 5/1,000 rsf ratio
- Situated in beautiful park-like setting
- Several banks, restaurants, service stations, movie theatre, shopping, West County Mall, Des Peres Lodge Recreation Center and Missouri Athletic Club within one-mile radius
- Professional on-site management provided by Johnson Group, Inc.