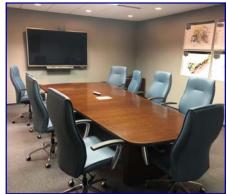

## Suite 180

 ±4,897 rsf first floor suite with atrium lobby exposure
Suite 150

- ±8,194 rsf first floor suite with tremendous glass line, atrium exposure, abundant natural light and contemporary finishes
- Class A atrium office building in Bel Aire Office Park
- Easy access to I-270/Manchester Road
- Free covered and surface parking at 5/1,000 rsf ratio
- Situated in beautiful park-like setting
- Several banks, restaurants, service stations, movie theatre, shopping, West County Mall, Des Peres Lodge Recreation Center and Missouri Athletic Club within one-mile radius
- Professional on-site management provided by Johnson Group, Inc.