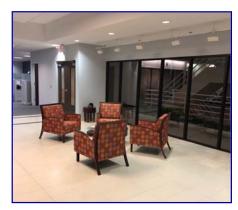

## Suite 180

 ±4,897 rsf first floor suite with atrium lobby exposure
Suite 150

- ±8,194 rsf first floor suite with tremendous glass line, atrium exposure, abundant natural light and contemporary finishes
- Class A atrium office building in Bel Aire Office Park
- Easy access to I-270/Manchester Road
- Free covered and surface parking at 5/1,000 rsf ratio
- Situated in beautiful park-like setting
- Several banks, restaurants, service stations, movie theatre, shopping, West County Mall, Des Peres Lodge Recreation Center and Missouri Athletic Club within one-mile radius
- Professional on-site management provided by Johnson Group, Inc.