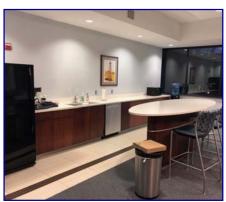

## Suite 180

 ±4,897 rsf first floor suite with atrium lobby exposure
Suite 150

- ±8,194 rsf first floor suite with tremendous glass line, atrium exposure, abundant natural light and contemporary finishes
- Class A atrium office building in Bel Aire Office Park
- Easy access to I-270/Manchester Road
- Free covered and surface parking at 5/1,000 rsf ratio
- Situated in beautiful park-like setting
- Several banks, restaurants, service stations, movie theatre, shopping, West County Mall, Des Peres Lodge Recreation Center and Missouri Athletic Club within one-mile radius
- Professional on-site management provided by Johnson Group, Inc.