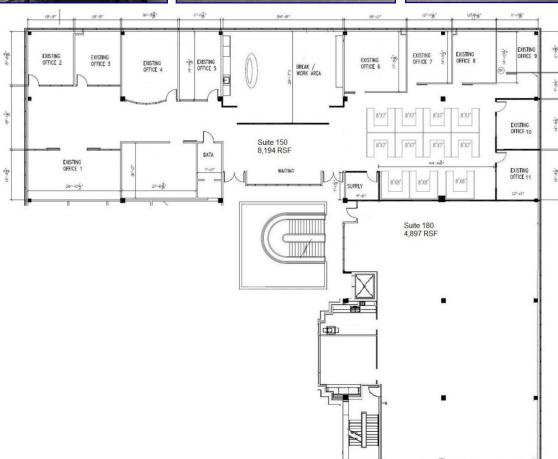

## Suite 180

 ±4,897 rsf first floor suite with atrium lobby exposure
Suite 150

- ±8,194 rsf first floor suite with tremendous glass line, atrium exposure, abundant natural light and contemporary finishes
- Class A atrium office building in Bel Aire Office Park
- Easy access to I-270/Manchester Road
- Free covered and surface parking at 5/1,000 rsf ratio
- Situated in beautiful park-like setting
- Several banks, restaurants, service stations, movie theatre, shopping, West County Mall, Des Peres Lodge Recreation Center and Missouri Athletic Club within one-mile radius
- Professional on-site management provided by Johnson Group, Inc.

## 1716 Hidden Creek Court Suites 150 & 180 4,897 RSF & 8,194 RSF