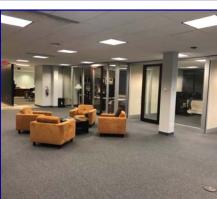

## Suite 180

 ±4,897 rsf first floor suite with atrium lobby exposure
Suite 150

- ±8,194 rsf first floor suite with tremendous glass line, atrium exposure, abundant natural light and contemporary finishes
- Class A atrium office building in Bel Aire Office Park
- Easy access to I-270/Manchester Road
- Free covered and surface parking at 5/1,000 rsf ratio
- Situated in beautiful park-like setting
- Several banks, restaurants, service stations, movie theatre, shopping, West County Mall, Des Peres Lodge Recreation Center and Missouri Athletic Club within one-mile radius
- Professional on-site management provided by Johnson Group, Inc.