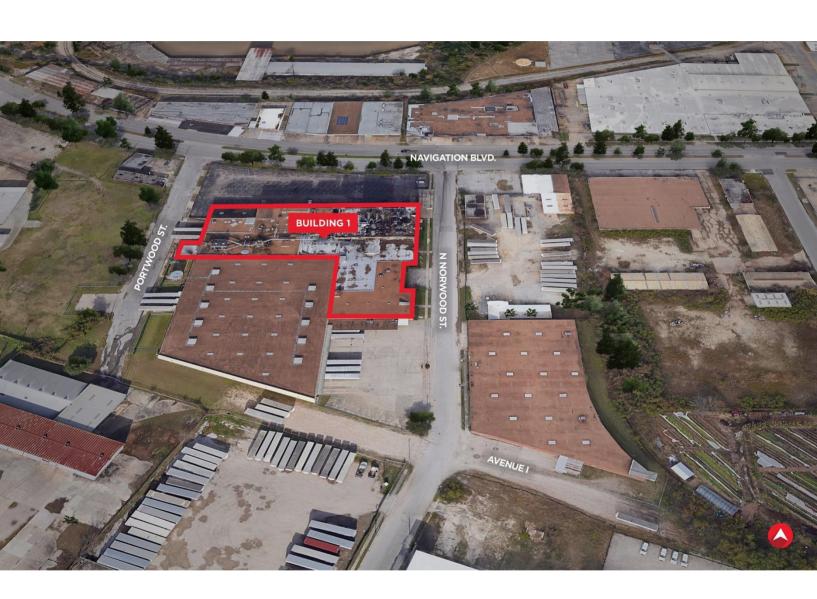

## **FOR LEASE**

AC Warehouse/ Food Grade Production Space 235 N Norwood St. Building 1 Houston, TX 77011

## **Building 1**

- 248,000 SF Production Warehouse Space
- · Food grade manufacturing/production space
- 3-5 story with 12'-18' ceilings
- · 4 freight elevators
- Heavy power
- 100% AC
- 12,000 SF office
- · Located off Navigation & Norwood Street