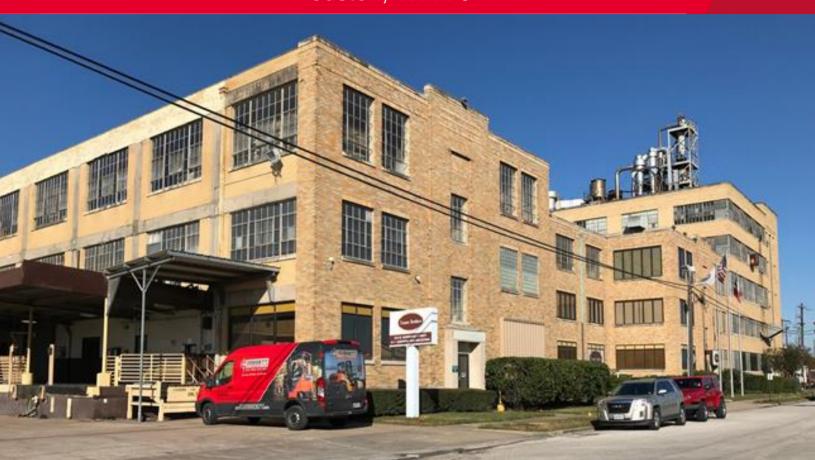

## **FOR LEASE**

AC Warehouse/ Food Grade Production Space 235 N Norwood St. Building 1 Houston, TX 77011

## **Building 1**

- 248,000 SF Production Warehouse Space
- · Food grade manufacturing/production space
- 3-5 story with 12'-18' ceilings
- · 4 freight elevators
- Heavy power
- 100% AC
- 12,000 SF office
- · Located off Navigation & Norwood Street