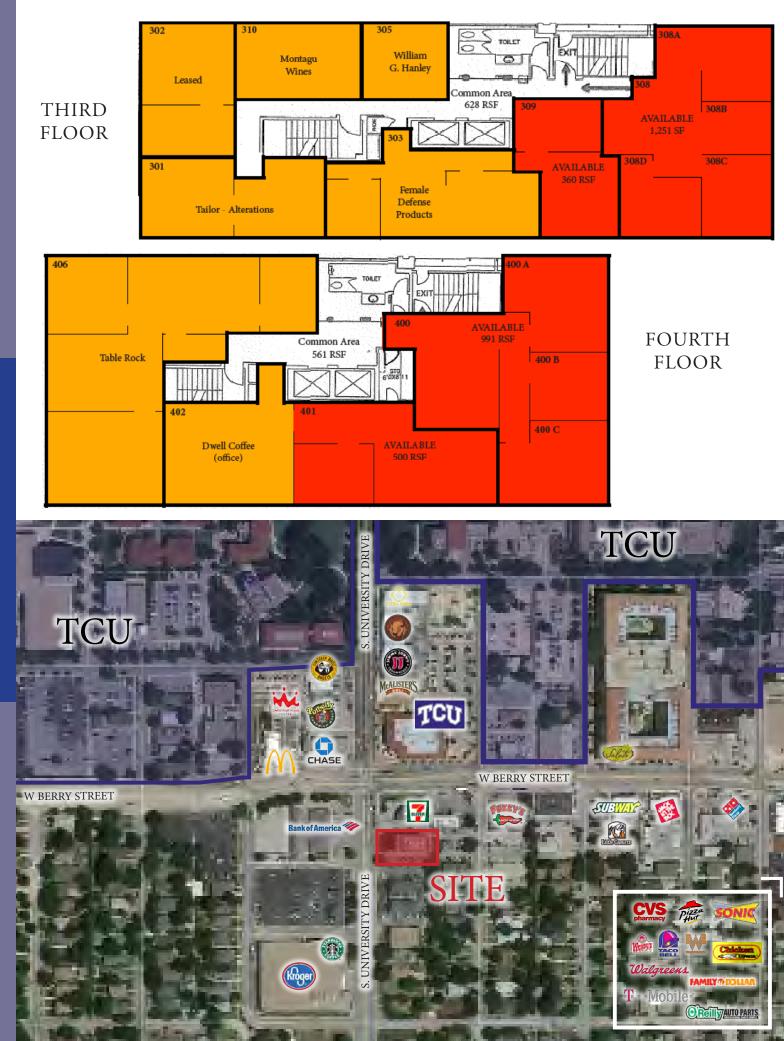

niversity Drive
- Great Visibility from Intersection
- Located Across from TCU & the Campus Bookstore
- Thriving Business Area
- Diverse Tenant Mix

## Woodcrest Capital, LLC

3113 University Drive, Suite 600 Fort Worth, TX 76109 www.woodcrestcapital.com The information contained herein has been given to us by the owner of the property or other sources we deem reliable, we have no reason to doubt its accuracy, but we do not guarantee it. All information should be verified prior to purchase or lease.

| Туре        | Retail         |
|-------------|----------------|
| NNN's       | \$1.60         |
| Lease Rates | Call for Rates |

| Traffic Counts      |            |  |
|---------------------|------------|--|
| S. University Drive | 17,284 VPD |  |
| W. Berry Street     | 21,501 VPD |  |



PROPERTY SITE PLAN & AERIAL