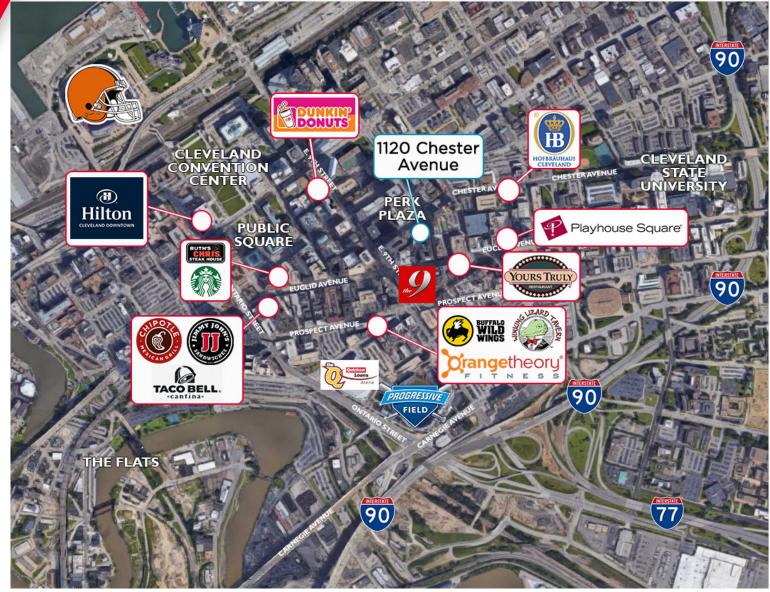

### **NEIGHBORING AMENITIES**

Rise Nation CLE, OrangeTheory Fitness, Harness Cycle, Lola Bistro/ E. 4th Street, Barrio, Winking Lizard, Public Square, Playhouse Square, Heinen's, Progressive Field, Quicken Loans Arena and many more

PREMIER DOWNTOWN LOCATION

Independently Owned and Operated / A Member of the Cushman & Wakefield Alliance

Cushman & Wakefield Copyright 2018. No warranty or representation, express or implied, is made to the accuracy or completeness of the information contained herein, and same is submitted subject to errors, omissions, change of price, rental or other conditions, withdrawal without notice, and to any special listing conditions imposed by the property owner(s). As applicable, we make no representation as to the condition of the property (or properties) in question.