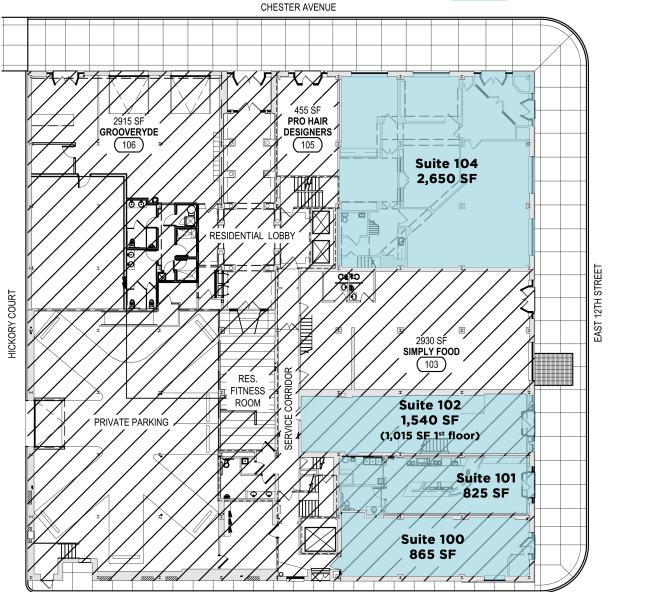

### SUITE

| Suite 100 | \$16.00-20.00/SF MG* |
|-----------|----------------------|
| Suite 101 | \$16.00-20.00/SF MG* |
| Suite 102 | \$16.00-20.00/SF MG* |
| Suite 104 | \$16.00-20.00/SF MG* |

RENT

SF

865 SF 825 SF 1,540 SF (1,015 SF on first floor) 2,650 SF

## SEASONS AT PERK PARK 1120 CHESTER AVENUE

Cleveland, Ohio

SITE PLAN

HICKORY COURT

Shawn Fortner / Sales Associate / sfortner@crescorealestate.com / +1 216 525 1497 Jim Krivanek / Vice President / jkrivanek@crescorealestate.com / +1 216 525 1498 Rico A. Pietro, SIOR / Principal / rpietro@crescorealestate.com / +1 216 525 1473