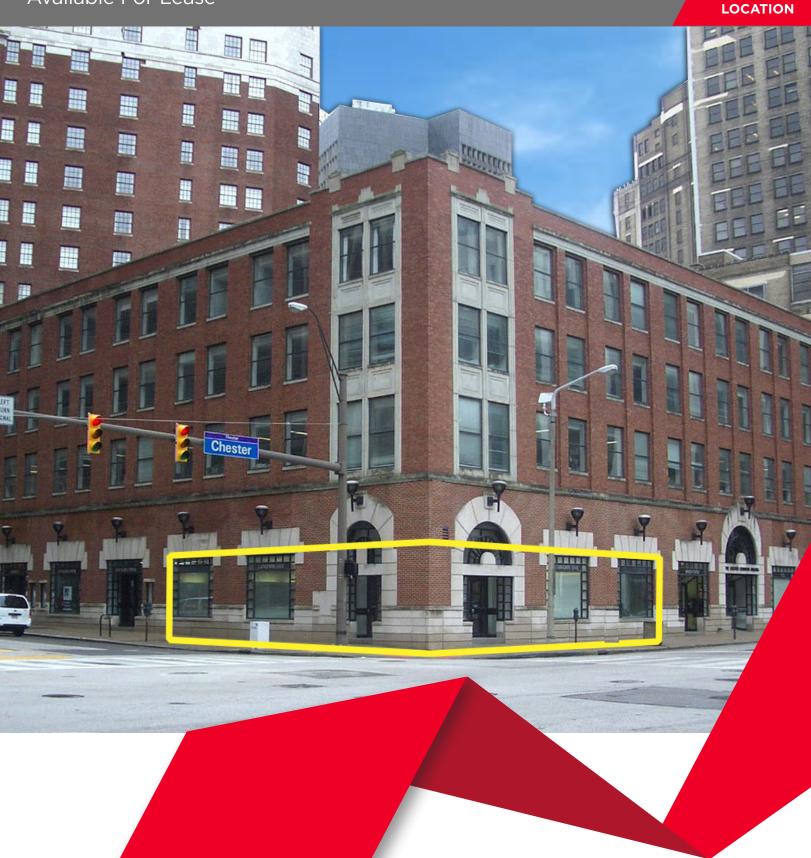

### SEASONS AT PERK PARK 1120 CHESTER AVENUE

PREMIER DOWNTOWN

Cleveland, Ohio

#### Available For Lease

CRESCOREALESTATE.COM

#### COMMENTS

- Located adjacent to Perk Park Draws large crowds for Walnut Wednesdays (food trucks and live music)
- Surrounded by high-rise apartment buildings including The Sphere and Reserve Square
- Neighboring Statler Arms & John Hartness Brown Building are currently undergoing full renovations
- Metered parking available nearby