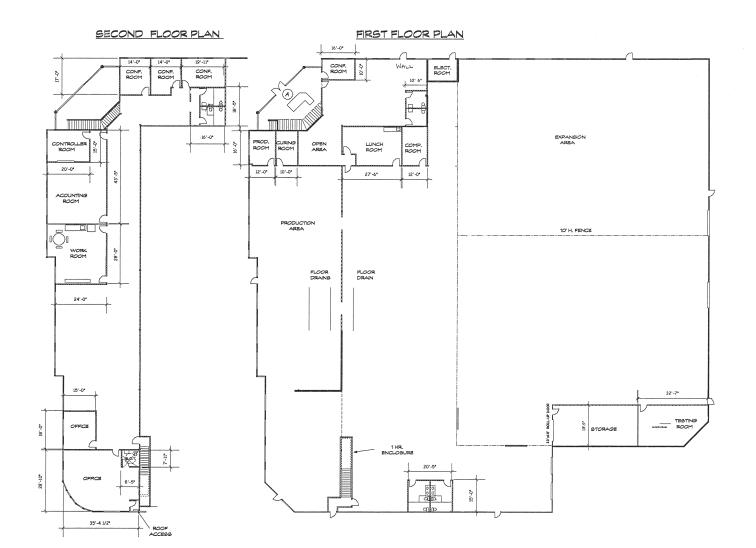

## 2325 Cousteau Court Vista, California 92081

± 50,980 Square Feet

± 9,000 Square Feet of Office

2.96 Acres

Two Grade Level Doors

Two Dock High Doors

22' Minimum Clear Height

2,000 Amps, 277 / 480 V