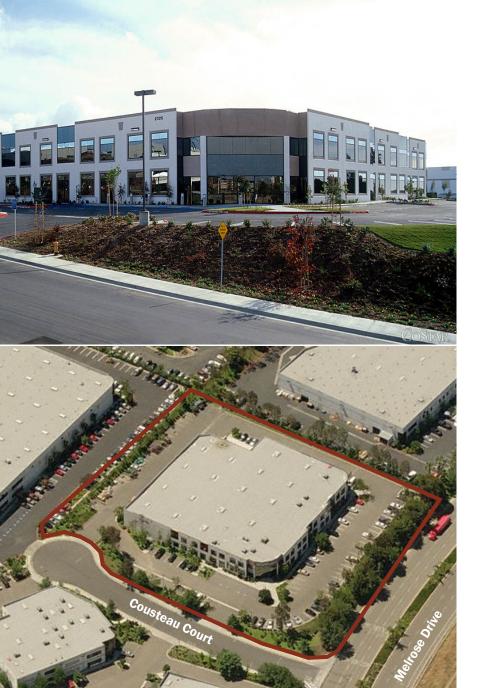

## 2325 Cousteau Court Vista, California 92081

± 50,980 Square Feet

± 9,000 Square Feet of Office

2.96 Acres

Two Grade Level Doors

Two Dock High Doors

22' Minimum Clear Height

2,000 Amps, 277 / 480 V

Parking: 2.67 / 1,000 SF

Lease Rate: \$0.65 PSF NNN

Ronald L. King, SIOR 760 517 5830 ron.king@cushwake.com Lic. #00868661

Bob Willingham 760 517 5846 bob.willingham@cushwake.com Lic. #01469841

Cushman & Wakefield of San Diego, Inc. Lic. #1329963 5800 Armada Drive, Suite 101 Carlsbad, CA 92008