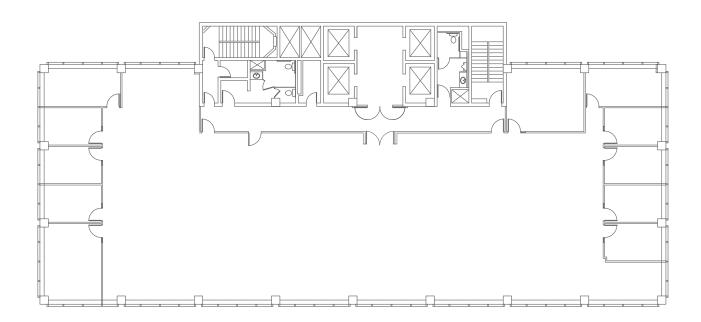

#### **AVAILABILITIES**

| SUITE                   | RSF    | STATUS | DESCRIPTION                                                                                                                                                  |
|-------------------------|--------|--------|--------------------------------------------------------------------------------------------------------------------------------------------------------------|
| 200¹                    | 12,904 | Vacant | Full floor opportunity. Shell condition.                                                                                                                     |
| 300¹                    | 13,038 | Vacant | Full floor opportunity. Former classroom space. Several private offices and meeting rooms, break room and print/copy room.                                   |
| 400¹                    | 8,676  | Vacant | Full floor opportunity with floor-to-ceiling glass line. Shell condition.                                                                                    |
| 500¹                    | 9,195  | Vacant | <b>Move-In Ready Full Floor Opportunity!</b> Buildout includes 11 private offices and large open bullpen. New LED lighting, ceiling tiles, carpet and paint. |
| 700 <sup>2</sup>        | 2,818  | Vacant | <b>Move-In Ready Suite!</b> Double-door entry, one office, conference room and open office.                                                                  |
| <b>725</b> <sup>2</sup> | 3,194  | Vacant | <b>Move-In Ready Suite!</b> Conference room, open-style break area and open office.                                                                          |
| 750 <sup>2</sup>        | 3,190  | Vacant | Move-In Ready Suite! Conference room and open office.                                                                                                        |
| 905                     | 2,534  | Vacant | <b>Move In Ready Suite!</b> Four window-lined private offices, break room and open office.                                                                   |
| 1200³                   | 3,186  | Vacant | Multiple offices, reception, break room, conference room and open area.                                                                                      |
| 1210³                   | 3,948  | Vacant | Shell condition.                                                                                                                                             |
| 1410                    | 2,647  | Vacant | <b>Move-In Ready Suite!</b> One window-lined conference room, four window-lined private offices, open-style break area and open office.                      |