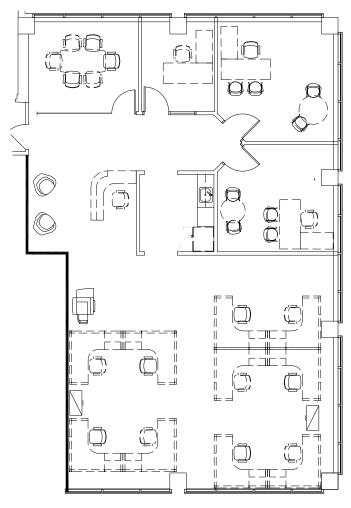

#### **SUITE 1410**

| SUITE       | 1410                 |
|-------------|----------------------|
| RSF         | 2,647                |
| STATUS      | Vacant               |
| DESCRIPTION | Move-In Ready Suite! |

One window-lined conference room, four window-lined private offices, open-style break area and open

office.

For Leasing Information, Please Contact

Derek Hulse | +1 858 334 4005 derek.hulse@cushwake.com Lic. #01740180 Philip Roberts | +1 858 558 5651 philip.roberts@cushwake.com Lic. #01908296 Morgan Reno | +1 858 558 5603 morgan.reno@cushwake.com Lic. #02030032