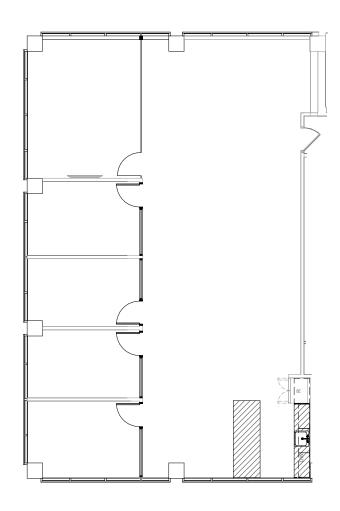

| SUITE  | 300    |
|--------|--------|
| RSF    | 13,038 |
| STATUS | Vacant |

**DESCRIPTION** 

Full floor opportunity. Former classroom space. Several private offices and meeting rooms, break room and print/copy room.