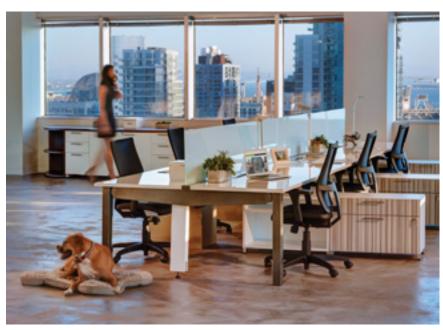

# LOVE WHERE YOU WORK

An 18-story office building, 707
Broadway is becoming the workplace of the future for innovative companies.
Nearly \$2 million has already been spent repositioning the assest, including multiple amenity enhancements, exterior painting and lighting, and other common area improvements.

## **INNOVATION WORKS HERE**

On-Site Gym
Get in shape, conveniently

On-Site Cafe
Made to order salads,
sandwiches & more

Game Room
Ping pong, shuffle
board & more

30 EV Charging Stations

Charge your electric vehicle

Dog Friendly Building

Bring Fido to the office

Locker Rooms and Showers

Convenient & secure

**Parking** 1.5 / 1,000 SF

Secured Bicycle Storage

Keep your transportation safe & sound

**Conference Rooms** 