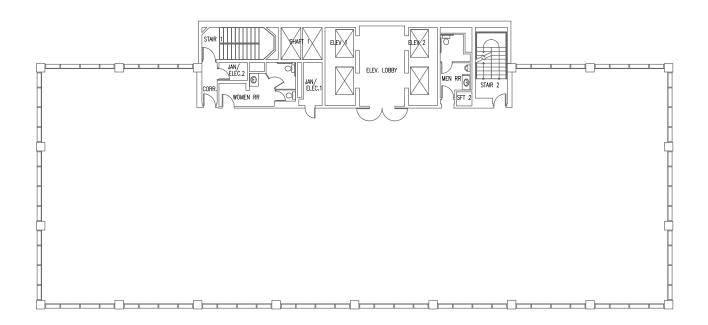

#### **AVAILABILITIES**

| SUITE                   | RSF    | STATUS | DESCRIPTION                                                                                                                                                  |
|-------------------------|--------|--------|--------------------------------------------------------------------------------------------------------------------------------------------------------------|
| 200¹                    | 12,904 | Vacant | Full floor opportunity. Shell condition.                                                                                                                     |
| 300¹                    | 13,038 | Vacant | Full floor opportunity. Former classroom space. Several private offices and meeting rooms, break room and print/copy room.                                   |
| 400¹                    | 8,676  | Vacant | Full floor opportunity with floor-to-ceiling glass line. Shell condition.                                                                                    |
| 500¹                    | 9,195  | Vacant | <b>Move-In Ready Full Floor Opportunity!</b> Buildout includes 11 private offices and large open bullpen. New LED lighting, ceiling tiles, carpet and paint. |
| 700 <sup>2</sup>        | 2,818  | Vacant | <b>Move-In Ready Suite!</b> Double-door entry, one office, conference room and open office.                                                                  |
| <b>725</b> <sup>2</sup> | 3,194  | Vacant | <b>Move-In Ready Suite!</b> Conference room, open-style break area and open office.                                                                          |
| 750 <sup>2</sup>        | 3,190  | Vacant | Move-In Ready Suite! Conference room and open office.                                                                                                        |
| 905                     | 2,534  | Vacant | <b>Move In Ready Suite!</b> Four window-lined private offices, break room and open office.                                                                   |
| 1200³                   | 3,186  | Vacant | Multiple offices, reception, break room, conference room and open area.                                                                                      |
| 1210³                   | 3,948  | Vacant | Shell condition.                                                                                                                                             |
| 1410                    | 2,647  | Vacant | <b>Move-In Ready Suite!</b> One window-lined conference room, four window-lined private offices, open-style break area and open office.                      |