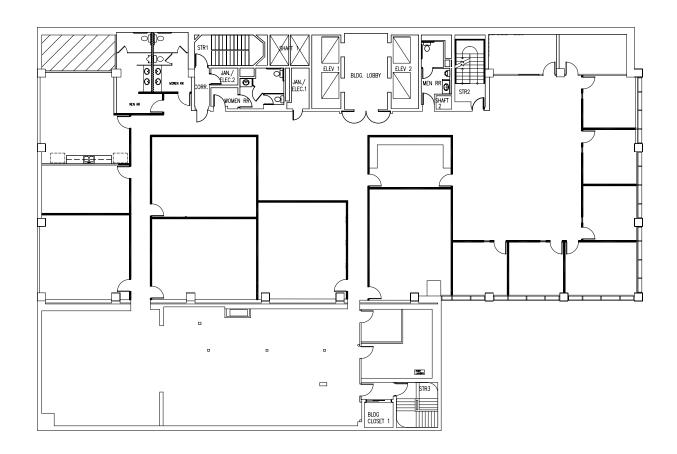

| SUITE  | 300    |
|--------|--------|
| RSF    | 13,038 |
| STATUS | Vacant |

**DESCRIPTION** 

Full floor opportunity. Former classroom space. Several private offices and meeting rooms, break room and print/copy room.

Contiguous with Suites 200, 400 & 500 for up to 43,813 RSF

For Leasing Information, Please Contact

Derek Hulse | 858 334 4005 derek.hulse@cushwake.com Lic. #01740180 Philip Roberts | 858 558 5651 philip.roberts@cushwake.com Lic. #01908296 Morgan Reno | +1 858 558 5603 morgan.reno@cushwake.com Lic. #02030032