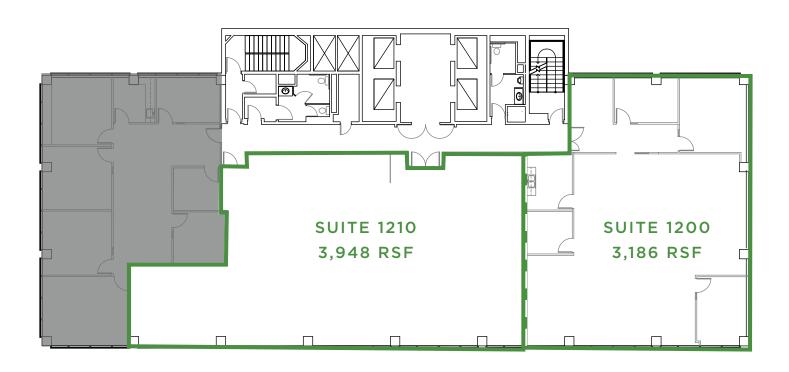

#### **SUITES 1200 & 1210**

| SUITE       | 1200                                                                                   | 1210             |
|-------------|----------------------------------------------------------------------------------------|------------------|
| RSF         | 3,186                                                                                  | 3,948            |
| STATUS      | Vacant                                                                                 | Vacant           |
| DESCRIPTION | Multiple offices,<br>reception,<br>break room,<br>conference<br>room and open<br>area. | Shell condition. |

Suites 1200 & 1210 are contiguous for up to 7,134 RSF

For Leasing Information, Please Contact

Derek Hulse | +1 858 334 4005 derek.hulse@cushwake.com Lic. #01740180 Philip Roberts | +1 858 558 5651 philip.roberts@cushwake.com Lic. #01908296 Morgan Reno | +1 858 558 5603 morgan.reno@cushwake.com Lic. #02030032