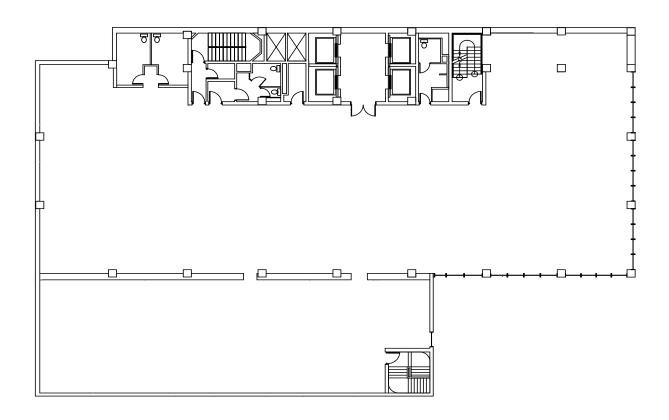

#### **AVAILABILITIES**

| SUITE                   | RSF    | STATUS | DESCRIPTION                                                                                                                                                  |
|-------------------------|--------|--------|--------------------------------------------------------------------------------------------------------------------------------------------------------------|
| 200¹                    | 12,904 | Vacant | Full floor opportunity. Shell condition.                                                                                                                     |
| 300¹                    | 13,038 | Vacant | Full floor opportunity. Former classroom space. Several private offices and meeting rooms, break room and print/copy room.                                   |
| 400¹                    | 8,676  | Vacant | Full floor opportunity with floor-to-ceiling glass line. Shell condition.                                                                                    |
| 500¹                    | 9,195  | Vacant | <b>Move-In Ready Full Floor Opportunity!</b> Buildout includes 11 private offices and large open bullpen. New LED lighting, ceiling tiles, carpet and paint. |
| 700 <sup>2</sup>        | 2,818  | Vacant | <b>Move-In Ready Suite!</b> Double-door entry, one office, conference room and open office.                                                                  |
| <b>725</b> <sup>2</sup> | 3,194  | Vacant | <b>Move-In Ready Suite!</b> Conference room, open-style break area and open office.                                                                          |
| 750 <sup>2</sup>        | 3,190  | Vacant | Move-In Ready Suite! Conference room and open office.                                                                                                        |
| 905                     | 2,534  | Vacant | <b>Move In Ready Suite!</b> Four window-lined private offices, break room and open office.                                                                   |
| 1200³                   | 3,186  | Vacant | Multiple offices, reception, break room, conference room and open area.                                                                                      |
| 1210³                   | 3,948  | Vacant | Shell condition.                                                                                                                                             |
| 1410                    | 2,647  | Vacant | <b>Move-In Ready Suite!</b> One window-lined conference room, four window-lined private offices, open-style break area and open office.                      |