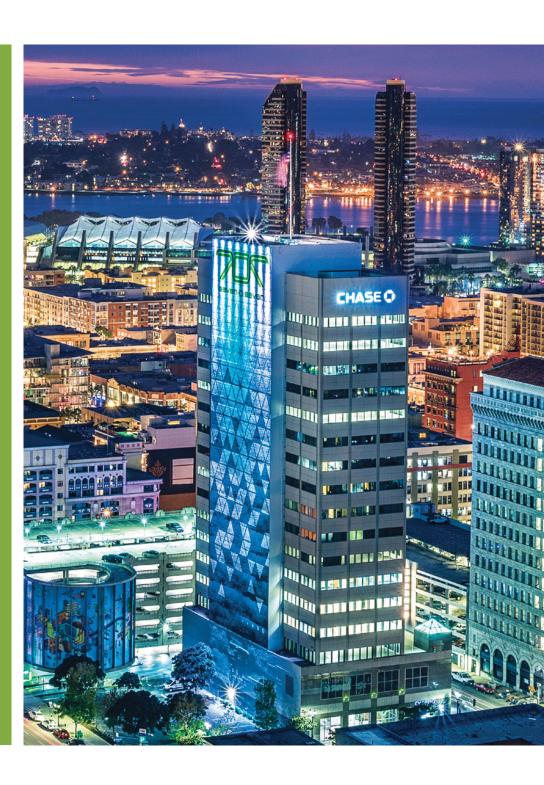

# LOVE WHERE YOU WORK

An 18-story office building, 707
Broadway is becoming the workplace of the future for innovative companies.
Nearly \$2 million has already been spent repositioning the assest, including multiple amenity enhancements, exterior painting and lighting, and other common area improvements.