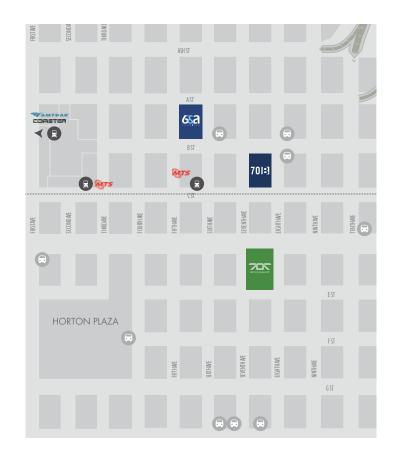

#### **AVAILABILITIES**

| SUITE                   | RSF    | STATUS | DESCRIPTION                                                                                                                                                  |
|-------------------------|--------|--------|--------------------------------------------------------------------------------------------------------------------------------------------------------------|
| 200¹                    | 12,904 | Vacant | Full floor opportunity. Shell condition.                                                                                                                     |
| 300¹                    | 13,038 | Vacant | Full floor opportunity. Former classroom space. Several private offices and meeting rooms, break room and print/copy room.                                   |
| 400¹                    | 8,676  | Vacant | Full floor opportunity with floor-to-ceiling glass line. Shell condition.                                                                                    |
| 500¹                    | 9,195  | Vacant | <b>Move-In Ready Full Floor Opportunity!</b> Buildout includes 11 private offices and large open bullpen. New LED lighting, ceiling tiles, carpet and paint. |
| 700 <sup>2</sup>        | 2,818  | Vacant | <b>Move-In Ready Suite!</b> Double-door entry, one office, conference room and open office.                                                                  |
| <b>725</b> <sup>2</sup> | 3,194  | Vacant | <b>Move-In Ready Suite!</b> Conference room, open-style break area and open office.                                                                          |
| 750 <sup>2</sup>        | 3,190  | Vacant | Move-In Ready Suite! Conference room and open office.                                                                                                        |
| 905                     | 2,534  | Vacant | <b>Move In Ready Suite!</b> Four window-lined private offices, break room and open office.                                                                   |
| 1200³                   | 3,186  | Vacant | Multiple offices, reception, break room, conference room and open area.                                                                                      |
| 1210³                   | 3,948  | Vacant | Shell condition.                                                                                                                                             |
| 1410                    | 2,647  | Vacant | <b>Move-In Ready Suite!</b> One window-lined conference room, four window-lined private offices, open-style break area and open office.                      |

 $<sup>^{\</sup>rm 1}\!\text{Suites}$  200, 300, 400 & 500 are contiguous for up to 43,813 RSF

For Leasing Information, Please Contact

Derek Hulse | +1 858 334 4005 derek.hulse@cushwake.com Lic. #01740180 Philip Roberts | +1 858 558 5651 philip.roberts@cushwake.com Lic. #01908296 Morgan Reno | +1 858 558 5603 morgan.reno@cushwake.com Lic. #02030032

<sup>&</sup>lt;sup>2</sup>Suites 700, 725 & 750 are contiguous for up to 9,202 RSF (Full Floor)

<sup>&</sup>lt;sup>3</sup>Suites 1200 & 1210 are contiguous for up to 7,134 RSF

| SUITE       | 200                    |
|-------------|------------------------|
| RSF         | 12,904                 |
| STATUS      | Vacant                 |
| DESCRIPTION | Full floor opportunity |