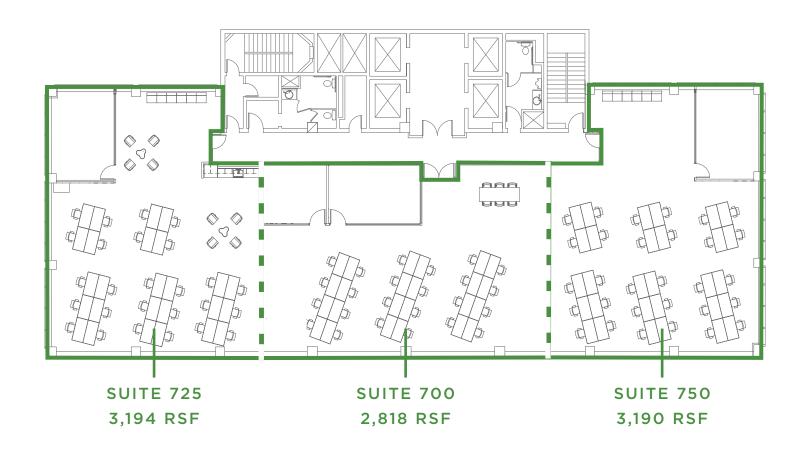

### SUITES 700, 725 & 750

| SUITE       | 700                                                                         | 725                                                              | 750                              |
|-------------|-----------------------------------------------------------------------------|------------------------------------------------------------------|----------------------------------|
| RSF         | 2,818                                                                       | 3,194                                                            | 3,190                            |
| STATUS      | May 2020                                                                    | May 2020                                                         | Vacant                           |
| DESCRIPTION | Move In Ready<br>Suite!                                                     | Move In Ready<br>Suite!                                          | Move In Ready<br>Suite!          |
|             | Double-door<br>entry, one office,<br>conference<br>room and open<br>office. | Conference room,<br>open-style break<br>area and open<br>office. | Conference room and open office. |

Suites 700, 725 & 750 are contiguous for up to 9,202 RSF

For Leasing Information, Please Contact

Derek Hulse | +1 858 334 4005 derek.hulse@cushwake.com Lic. #01740180 Philip Roberts | +1 858 558 5651 philip.roberts@cushwake.com Lic. #01908296 Morgan Reno | +1 858 558 5603 morgan.reno@cushwake.com Lic. #02030032