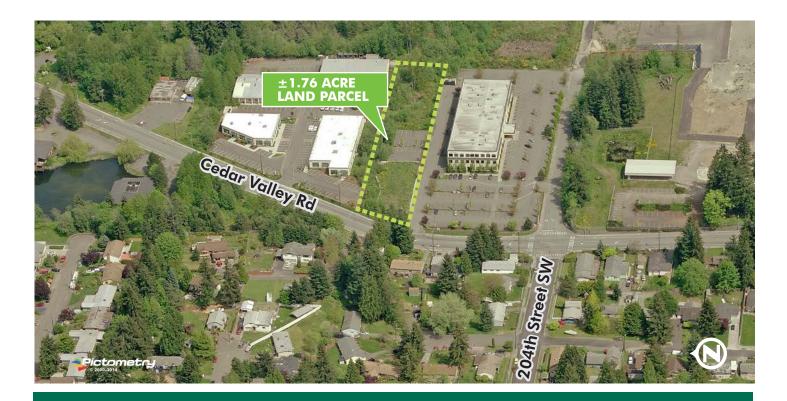

## ±1.76 ACRE LAND PARCEL FOR SALE

# **BUILD-TO-SUIT LAND PARCEL**

20322 52ND AVENUE WEST Lynnwood, Washington

### **PROPERTY FEATURES**

- + ±1.76 total acres available
- + Purchase site or existing owner will build-to-suit For Sale or Lease
- + Previously permitted for a 13,200 SF, two-story office/flex building
- + Ideal for medical, dental, flex, educational or general office users
- + Zoning: Business Technical Park (BTP), City of Lynnwood

- + Excellent visibility to 52nd Avenue/Cedar Valley Road
- + Proximity to retail amenities including Alderwood Mall
- + Quiet suburban setting bordering Scriber Creek and the Interurban Trail
- + Convenient access to freeway and regional Park & Ride