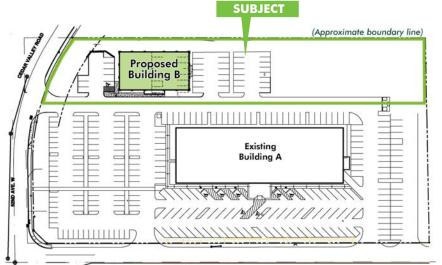

# FOR SALE BUILD-TO-SUIT LAND PARCEL

+ Up to ±13,200 RSF

20322 52ND AVE SW

SITE PLAN | ±1.76 ACRES

+ Proposed Building B

188th St SW

99 524 Lynnwood

208th St SW

#### **EXISTING IMPROVEMENTS INCLUDE:**

- + Completed parking lot, utilities to site
- + Storm lines, biofiltration system and storm drain detention pond complete
- + Site has been pre-loaded
- + SEPA items are complete and approved by the City of Lynnwood