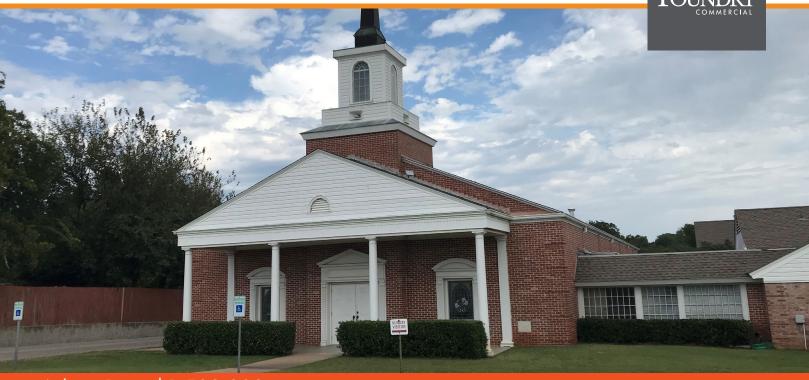

# 320 N MIDWEST BLVD - MIDWEST CITY, OK 73110

### **PROPERTY FEATURES**

- 24,740± Total SF
- 7.909<u>+</u> Acres
- Main Building:
  - 340± Sanctuary Seating Capacity
  - 12± Classrooms
  - 4± Offices
  - Kitchen
  - Outdoor Play Area
  - Fellowship Hall
- Activities Building:
  - Gymnasium
  - 2 Kitchens (Including 1 Industrial Kitchen)
  - Dining Hall
  - Game Room
  - 2+ Classrooms
- Zoned R-6 SUP