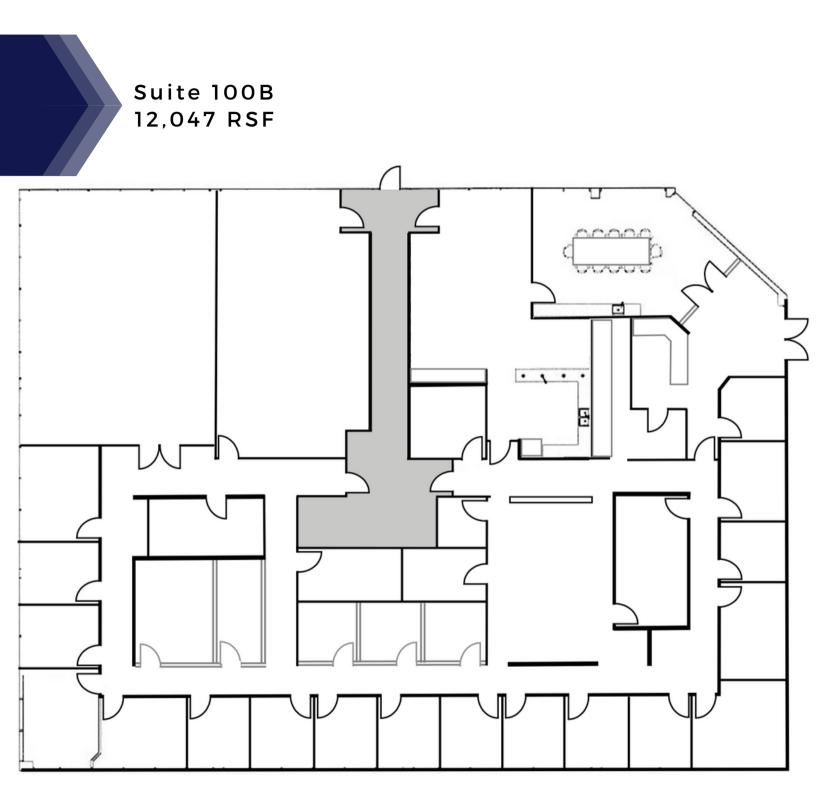

| NEC I               |                        | AVAILABLE             |
|---------------------|------------------------|-----------------------|
| Suite 205-B         | 2,590 RSF              | Immediately           |
| Suite 115-A         | 4,041 RSF              | Immediatley           |
| Suite 100-B         | 12,047 RSF DIV         | Immediatley           |
| NEC II              |                        |                       |
| NEC II              |                        | AVAILABLE             |
| NEC II<br>Suite 250 | 2,874 RSF              | AVAILABLE Immediately |
|                     | 2,874 RSF<br>6,252 RSF |                       |