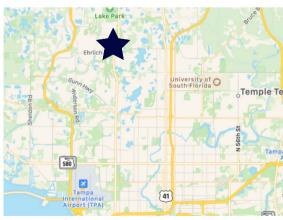

#### 3810-3820 Northdale Blvd. Tampa, FL 33624

- Two Class A award-winning office buildings in a beautiful park like setting, surrounded by exceptional amenities.
- Conveniently located near North Dale Mabry Highway with easy access to the Veterans Expressway and I-275, making this an ideal location for employees and clients.
- Minutes from Tampa International Airport, Downtown Tampa and Westshore Business District and home.
- Professionally managed with on-site building engineer and day porter.