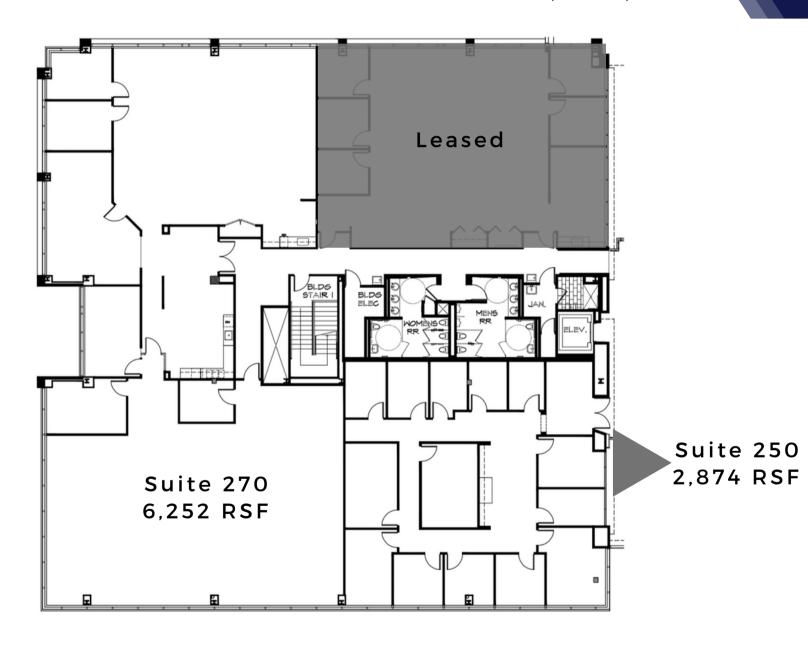

| NEC I               |                        | AVAILABLE             |
|---------------------|------------------------|-----------------------|
| Suite 205-B         | 2,590 RSF              | Immediately           |
| Suite 115-A         | 4,041 RSF              | Immediatley           |
| Suite 100-B         | 12,047 RSF DIV         | Immediatley           |
| NEC II              |                        |                       |
| NEC II              |                        | AVAILABLE             |
| NEC II<br>Suite 250 | 2,874 RSF              | AVAILABLE Immediately |
|                     | 2,874 RSF<br>6,252 RSF |                       |

### NORTHDALE EXECUTIVE

CENTER I & II

Suite 250 & 270 9,126 RSF

DIVISIBLE FROM 2.874 - 9.126 RSF

Vaughan Commercial Advisors, LLC

6302 Benjamin Road, Suite 406 Tampa, FL 33634

Bruce Vaughan, SIOR CCIM Bruce@VaughanCRE.com (813) 810 5135