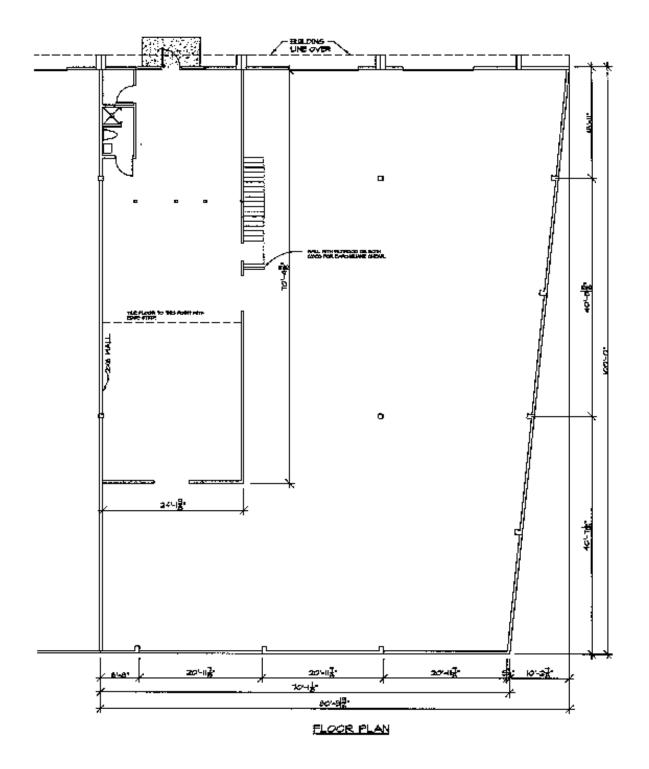

## Seattle, WA 98108

- Approximately 9,000 SF total
- 2,000 SF office (1,150 SF on 1st floor & 850 SF on 2nd floor)
- 1 DH & 1 GL door
- One ramp up to grade level
- 24' clear height
- Great location in Georgetown, minutes from Boeing field, I- 5, SR509 and Hwy 99
- Lease rate: \$1.15 PSF/mo, Blended