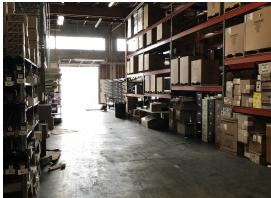

## Seattle, WA 98108

- Approximately 9,000 SF total
- 2,000 SF office (1,150 SF on 1st floor & 850 SF on 2nd floor)
- 1 DH & 1 GL door
- One ramp up to grade level
- 24' clear height
- Great location in Georgetown, minutes from Boeing field, I- 5, SR509 and Hwy 99
- Lease rate: \$1.15 PSF/mo, Blended