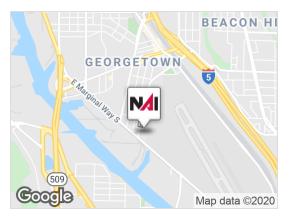

## Seattle, WA 98108

- Approximately 9,000 SF total
- 2,000 SF office (1,150 SF on 1st floor & 850 SF on 2nd floor)
- 1 DH & 1 GL door
- One ramp up to grade level
- 24' clear height
- Great location in Georgetown, minutes from Boeing field, I- 5, SR509 and Hwy 99
- Lease rate: \$1.15 PSF/mo, Blended