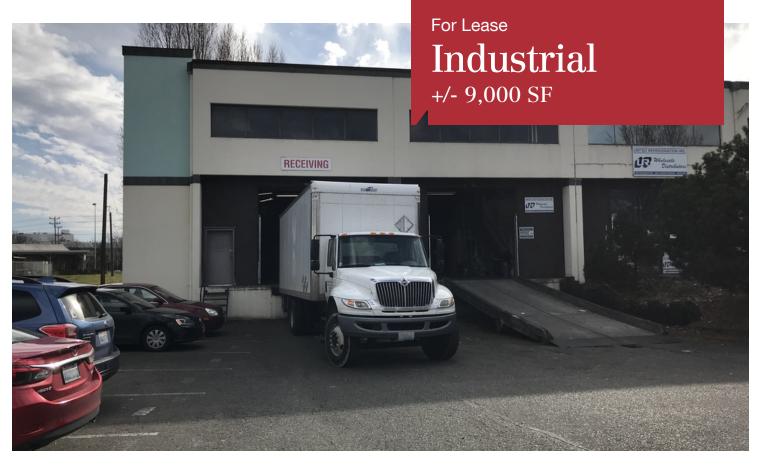

# 1017 S Myrtle Street

## Seattle, WA 98108

- Approximately 9,000 SF total
- 2,000 SF office (1,150 SF on 1st floor & 850 SF on 2nd floor)
- 1 DH & 1 GL door
- One ramp up to grade level
- 24' clear height
- Great location in Georgetown, minutes from Boeing field, I- 5, SR509 and Hwy 99
- Lease rate: \$1.15 PSF/mo, Blended