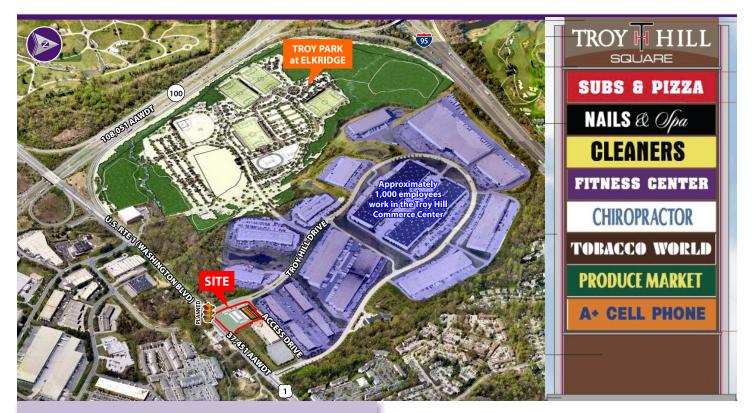

### **Property Highlights**

- Great access to U.S. Route 1 (Washington Boulevard), just off I-95, MD Routes 100 and 295
- Minutes away from Baltimore/Washington International Thurgood Marshall Airport
- Adjacent to 101-acre Troy Park at Elkridge
- Proposed up to ±15,100 square feet retail center

## TROY HILL SQUARE ■ ELKRIDGE, MD