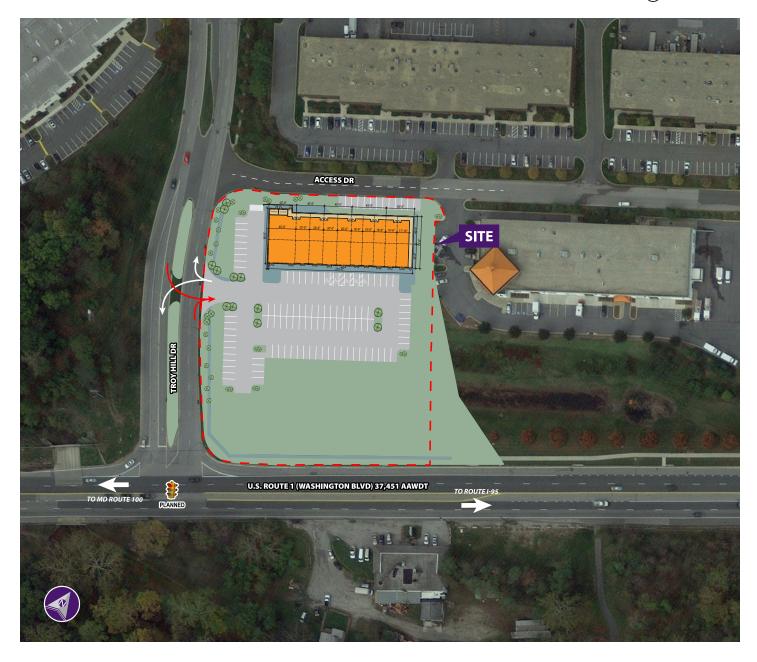

### **Property Highlights**

- Great access to U.S. Route 1 (Washington Boulevard), just off I-95, MD Routes 100 and 295
- Minutes away from Baltimore/Washington International Thurgood Marshall Airport
- Adjacent to 101-acre Troy Park at Elkridge
- Proposed up to ±15,100 square feet retail center

## TROY HILL SQUARE ■ ELKRIDGE, MD