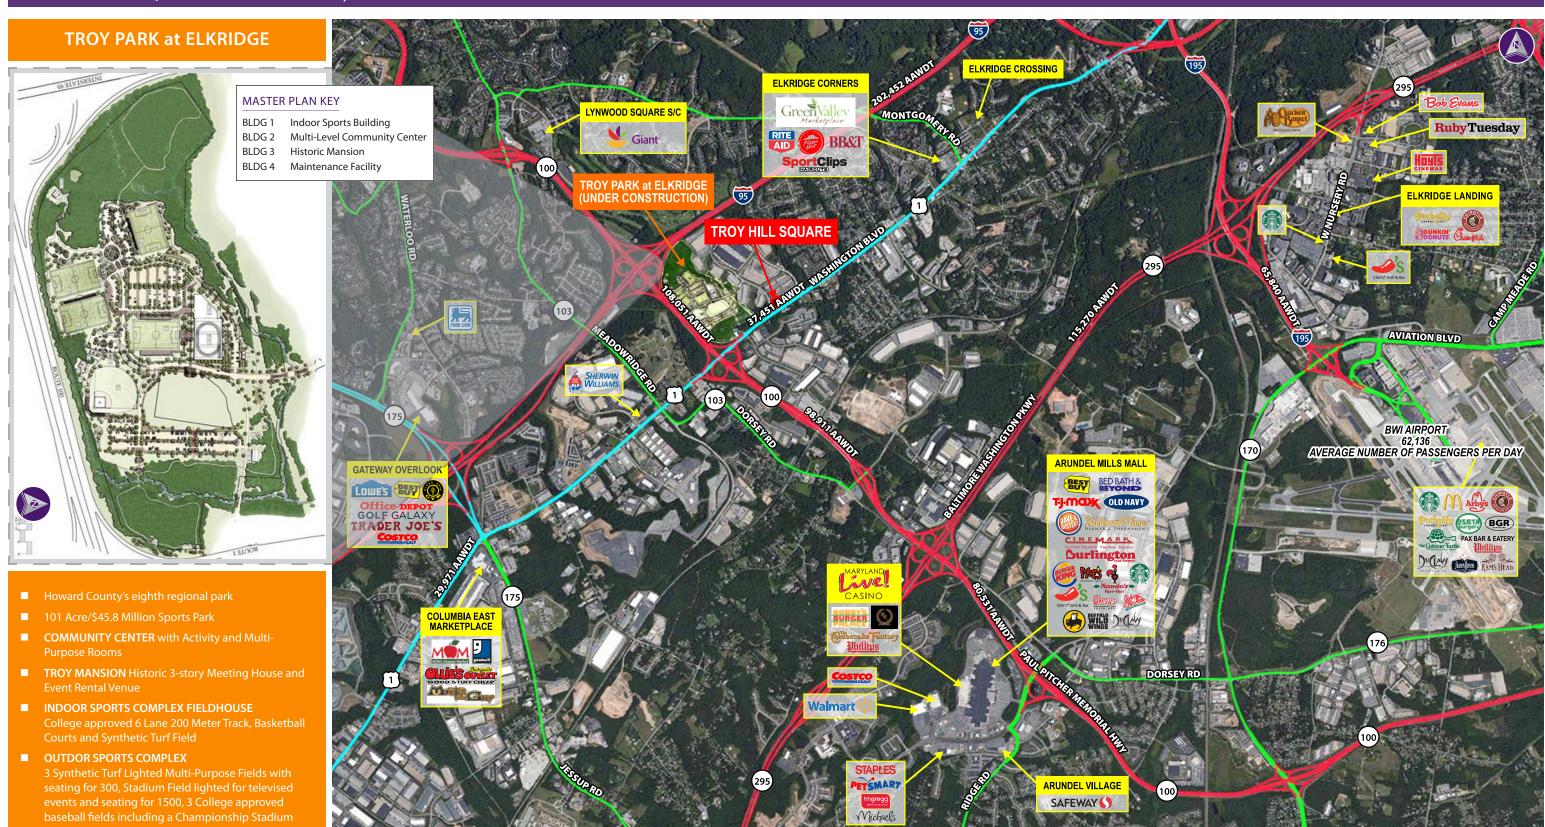

### **Property Highlights**

- Great access to U.S. Route 1 (Washington Boulevard), just off I-95, MD Routes 100 and 295
- Minutes away from Baltimore/Washington International Thurgood Marshall Airport
- Adjacent to 101-acre Troy Park at Elkridge
- Proposed up to ±15,100 square feet retail center

## TROY HILL SQUARE ■ ELKRIDGE, MD