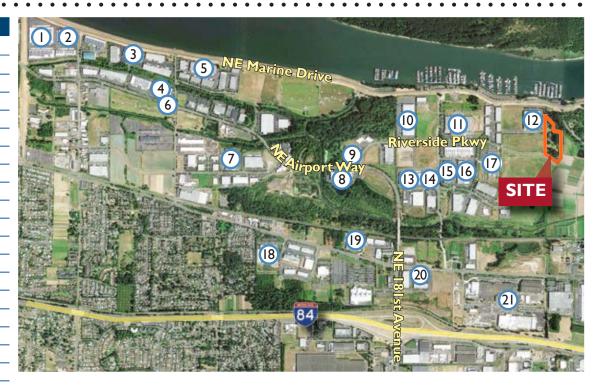

#### **CORPORATE NEIGHBORS**

- I Case New Holland
- 2 Petco
- 3 Leatherman Tools
- 4 DHL
- 5 Owens Corning
- 6 Aramark Uniform Services
- 7 West Coast Paper
- 8 Lacrosse Footwear
- 9 Harry's Fresh Foods
- 10 Nautilus
- II Bridgestone/Firestone
- 12 Staples
- 13 Vistar
- 14 Danner Boot
- 15 Fujicolor
- 16 Spicers Paper
- 17 Frito Lay
- 18 Honda
- 19 Tharco
- 20 Xerox ACS
- 21 Boeing Campus

# **Brad Carnese**

Director 503 279 1750 brad.carnese@cushwake.com

Located within the Airport Way submarket and adjacent to Southshore, a 230-acre master-planned business park development