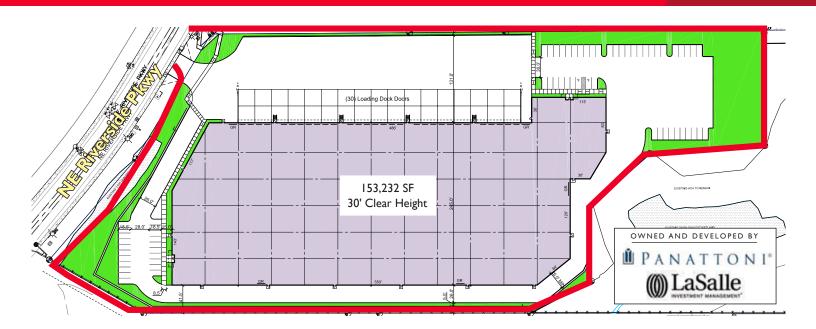

## **Property Highlights**

Bldg Construction Concrete Tilt-Up

Clear Height 30 Feet

Loading 30 Dock | 5 Grade Level doors

Power 1,600 AMP, 3-Phase, 240 Volt

Sprinkler ESFR

Skylights Yes

Floor Thickness 6" Reinforced

Roof TPO 45 Mil, 15-Year Warranty

**Lighting** T-5, 15 Foot Warranty

Yard Area / Parking May be configured for auto and/or

trailer parking as needed

# **153,232 SF** Industrial Building (divisible)

with Build-to-Suit Office on approximately 7.5 Acres

Lease Rate: \$0.50/\$0.90, NNN

#### Access

I-84 Full Interchange at 181st Avenue 1.8 miles

1-205 4.5 miles

Portland International Airport 7 miles

I-5 12 miles