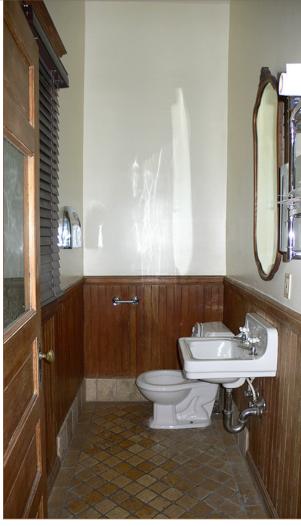

#### \$ 2.25 NNN [\$0.38 psf] First Floor — Suite A \$ 1.75 NNN [\$0.38 psf] Second Floor

- 16 North Oak Suite A, Ground Floor | 750 sf Open Office Layout, Restroom + HVAC Corner Location | High Visibility | Signage Great Exposure | Adjacent to Free City Parking Lot
- 16 North Oak Entire Second Floor | 2,750 sf Open Office Suite Layout with Exposed Brick Walls Conference Room | Restroom | Kitchenette | 2 Private Offices | Cubicle Setup Great Natural Light | Skylights | Prewired for Computers and Telephones