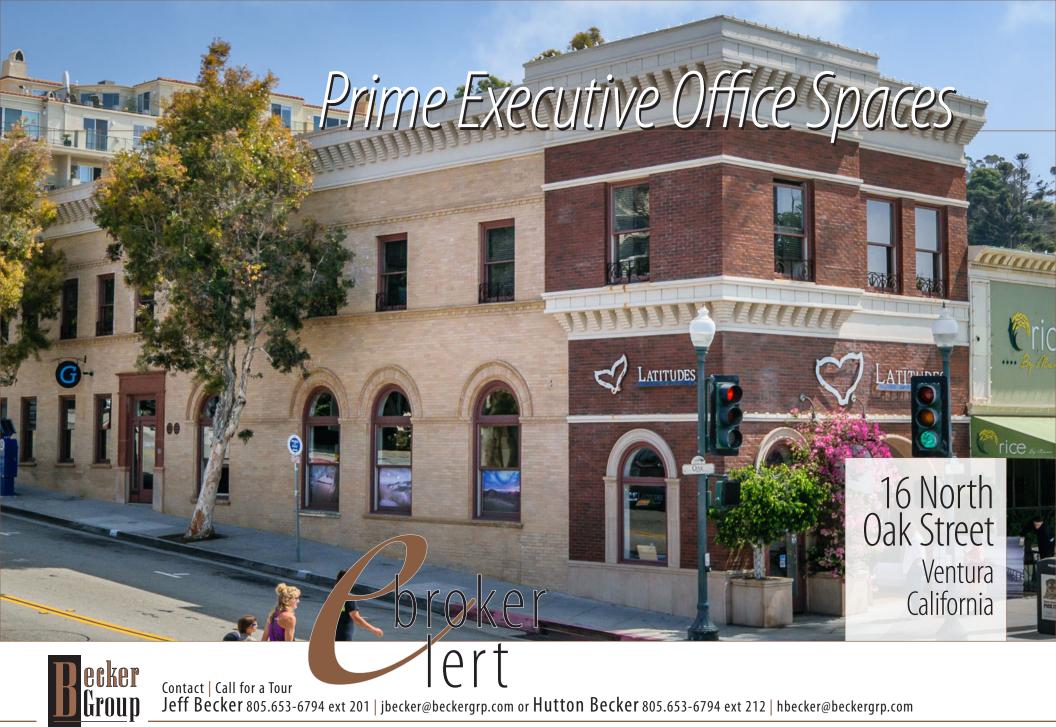

# Prime Executive Office Spaces FOI LEASE Contact: Jeff Becker 805.653-6794 ext 201 | jbecker@beckergrp.com

or Hutton Becker 805.653-6794 ext 212 | hbecker@beckergrp.com

#### 16 North Oak Street Ventura • California

#### \$ 2.25 NNN [\$0.38 psf] First Floor — Suite A \$ 1.75 NNN [\$0.38 psf] Second Floor

- 16 North Oak Suite A, Ground Floor | 750 sf Open Office Layout, Restroom + HVAC Corner Location | High Visibility | Signage Great Exposure | Adjacent to Free City Parking Lot
- 16 North Oak Entire Second Floor | 2,750 sf Open Office Suite Layout with Exposed Brick Walls Conference Room | Restroom | Kitchenette | 2 Private Offices | Cubicle Setup Great Natural Light | Skylights | Prewired for Computers and Telephones

*In the Heart of Historic Downtown, Prime Ventura* Location, Tourist Destination, Shops, Restaurants, City Hall, Galleries, Crown Plaza Hotel, Metrolink, State Beach, Pier and State Fairgrounds Nearby + More