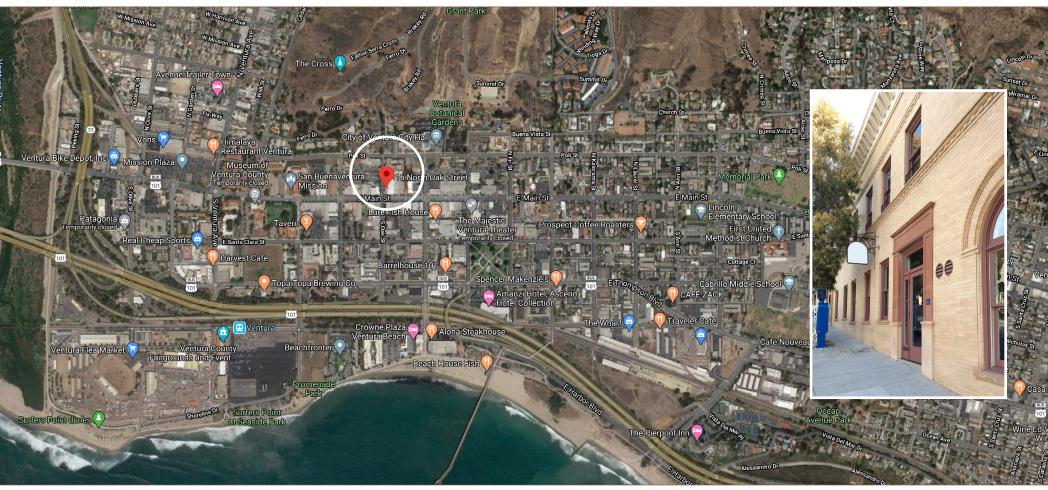

#### 16 North Oak Street Ventura • California

*In the Heart of Historic Downtown, Prime Ventura* Location, Tourist Destination, Shops, Restaurants, City Hall, Galleries, Crown Plaza Hotel, Metrolink, State Beach, Pier and State Fairgrounds Nearby + More