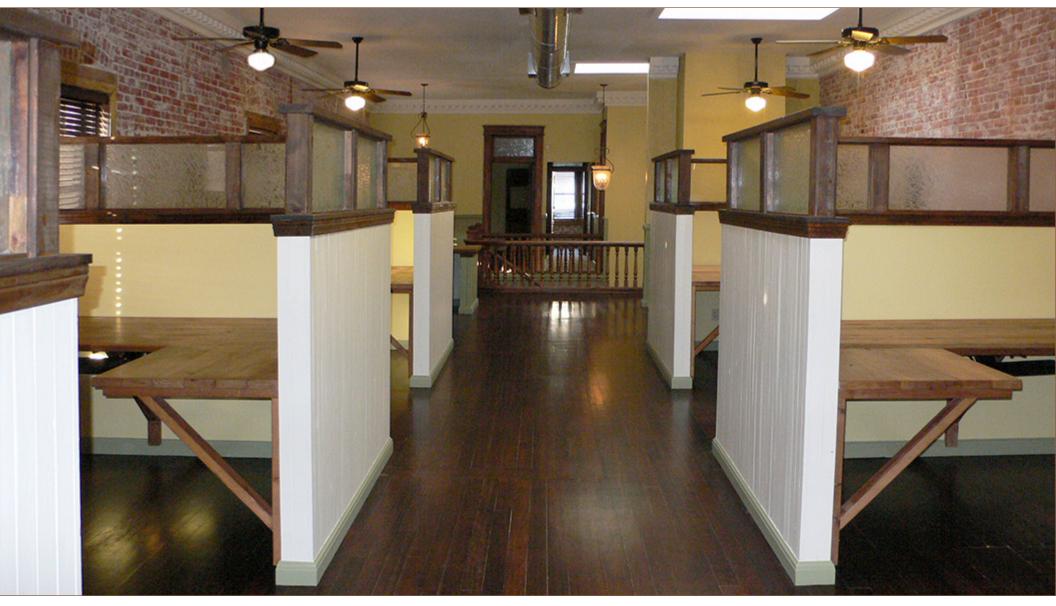

#### Real Estate Investments | Property Management

upstairs back east facing office/typical door detail

Real Estate Investments | Property Management

upstairs view looking north