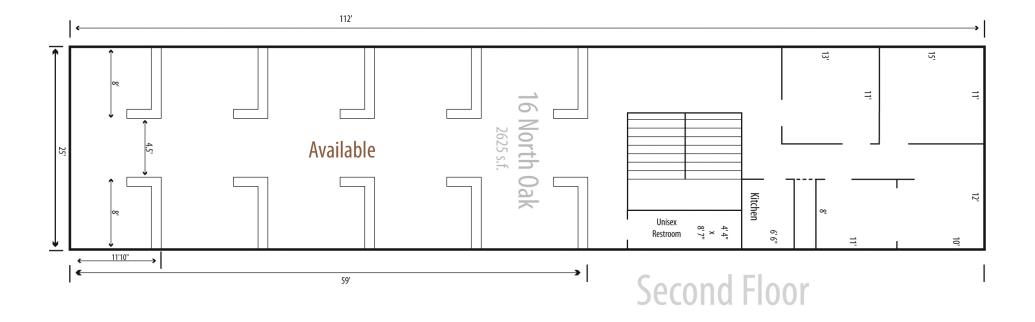

#### \$ 2.25 NNN [\$0.38 psf] First Floor — Suite A \$ 1.75 NNN [\$0.38 psf] Second Floor

- 16 North Oak Suite A, Ground Floor | 750 sf Open Office Layout, Restroom + HVAC Corner Location | High Visibility | Signage Great Exposure | Adjacent to Free City Parking Lot
- 16 North Oak Entire Second Floor | 2,750 sf Open Office Suite Layout with Exposed Brick Walls Conference Room | Restroom | Kitchenette | 2 Private Offices | Cubicle Setup Great Natural Light | Skylights | Prewired for Computers and Telephones