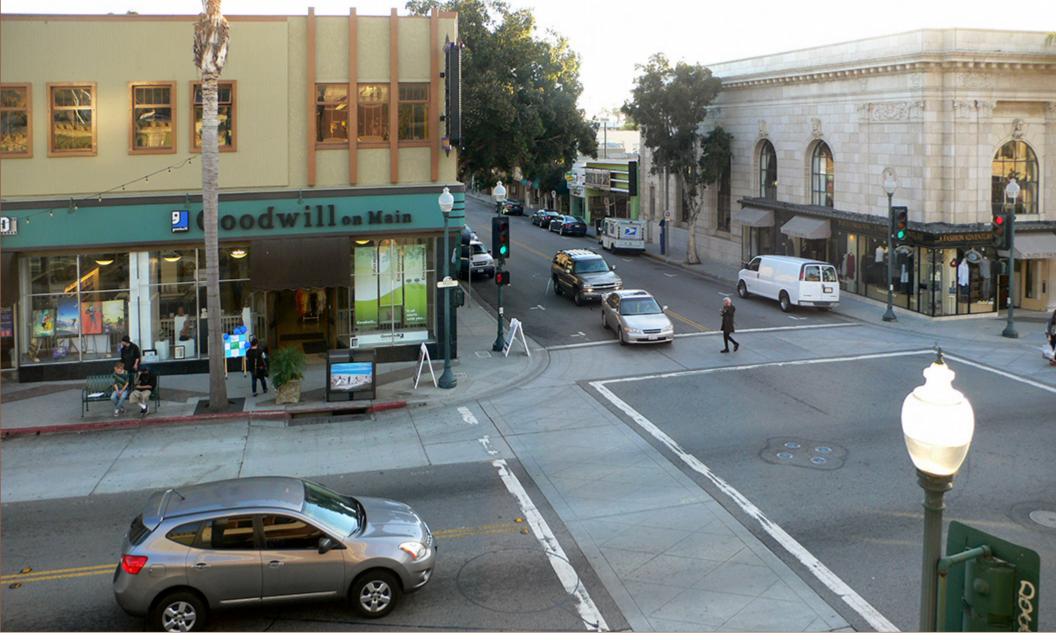

#### 16 North Oak Street Ventura • California

*In the Heart of Historic Downtown, Prime Ventura* Location, Tourist Destination, Shops, Restaurants, City Hall, Galleries, Crown Plaza Hotel, Metrolink, State Beach, Pier and State Fairgrounds Nearby + More