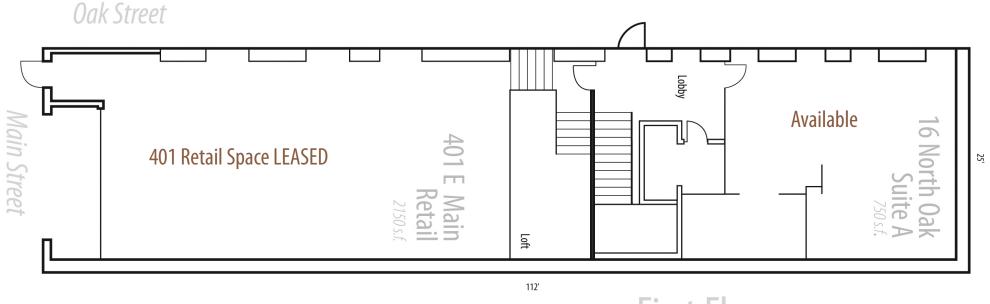

#### \$ 2.25 NNN [\$0.38 psf] First Floor — Suite A \$ 1.75 NNN [\$0.38 psf] Second Floor

- 16 North Oak Suite A, Ground Floor | 750 sf Open Office Layout, Restroom + HVAC Corner Location | High Visibility | Signage Great Exposure | Adjacent to Free City Parking Lot
- 16 North Oak Entire Second Floor | 2,750 sf Open Office Suite Layout with Exposed Brick Walls Conference Room | Restroom | Kitchenette | 2 Private Offices | Cubicle Setup Great Natural Light | Skylights | Prewired for Computers and Telephones