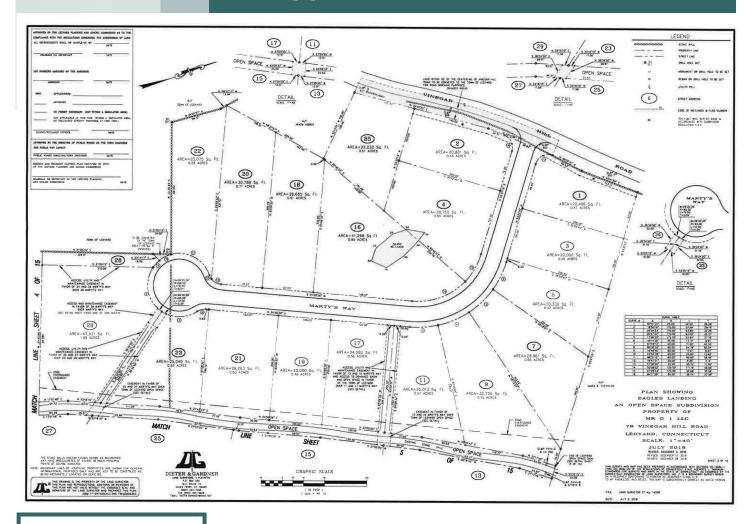

## FOR SALE Approved 24 Lot Sub-Division

FOR SALE \$650,000

Norm Peck

## **Pequot Commercial**

15 Chesterfield Road, Suite 4
East Lyme, CT 06333
860-447-9570 x133
860-444-6661 Fax
npeck@pequotcommercial.com

- ≈ Approved 24 lot sub-division in Eagles Landing
- ≈ 37+/- acres
- ≈ Zone R-60
- ≈ Engineering plans available
- ≈ Well and Septic required