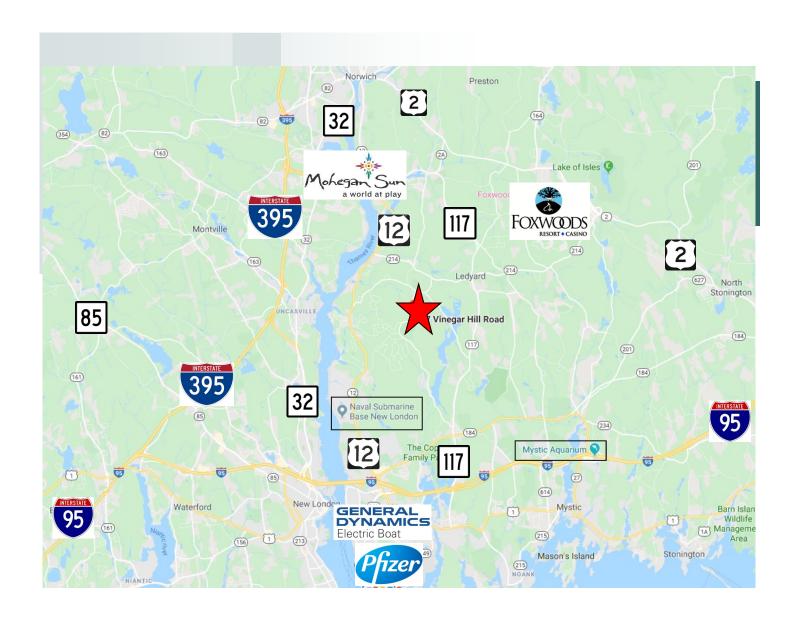

## FOR SALE Approved 24 Lot Sub-Division

FOR SALE \$650,000

Norm Peck

## **Pequot Commercial**

15 Chesterfield Road, Suite 4
East Lyme, CT 06333
860-447-9570 x133
860-444-6661 Fax
npeck@pequotcommercial.com

- ≈ Approved 24 lot sub-division in Eagles Landing
- ≈ 37+/- acres
- ≈ Zone R-60
- ≈ Engineering plans available
- ≈ Well and Septic required