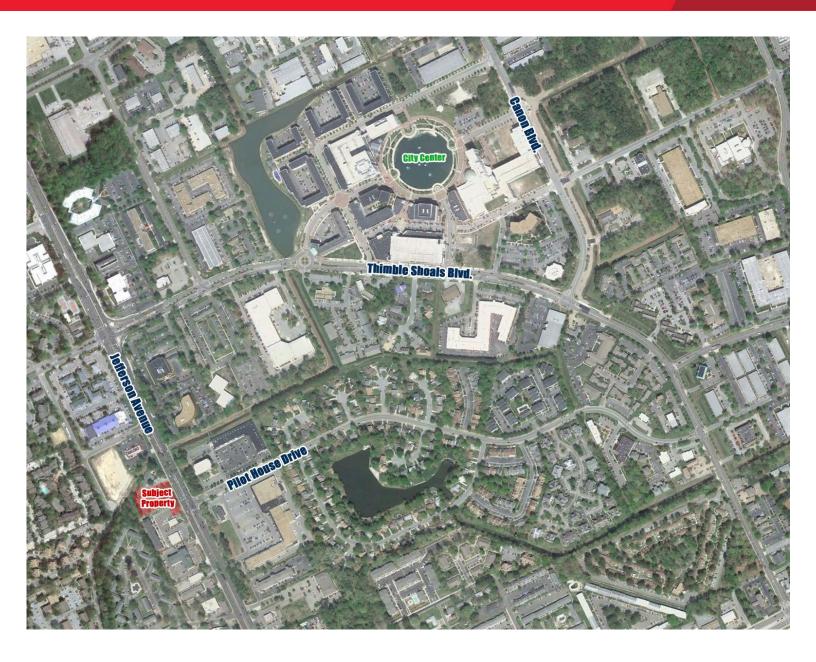

#### **Property Features**

- 8,037 SF Building
- \$18.50/SF, Full Service
- Suite 100: 3,912 RSF available
- Shell space ready to be designed and built out
- Situated at signalized light on the corner of Jefferson Avenue & Pilot House Drive
- Approximately 48,000 vehicles per day on Jefferson Avenue
- Located next to City Center and in close proximity to I-64
- Monument and building signage available
- Zoned C1
- All new interior and enhanced exterior renovations