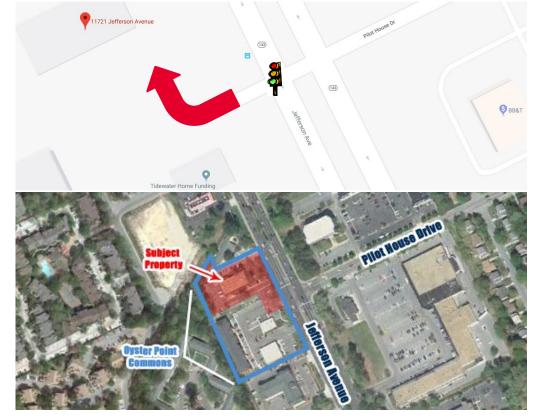

#### **Property Features**

- 8,037 SF Building
- \$18.50/SF, Full Service
- Suite 100: 3,912 RSF available
- Shell space ready to be designed and built out
- Situated at signalized light on the corner of Jefferson Avenue & Pilot House Drive
- Approximately 48,000 vehicles per day on Jefferson Avenue
- Located next to City Center and in close proximity to I-64
- Monument and building signage available
- Zoned C1
- All new interior and enhanced exterior renovations