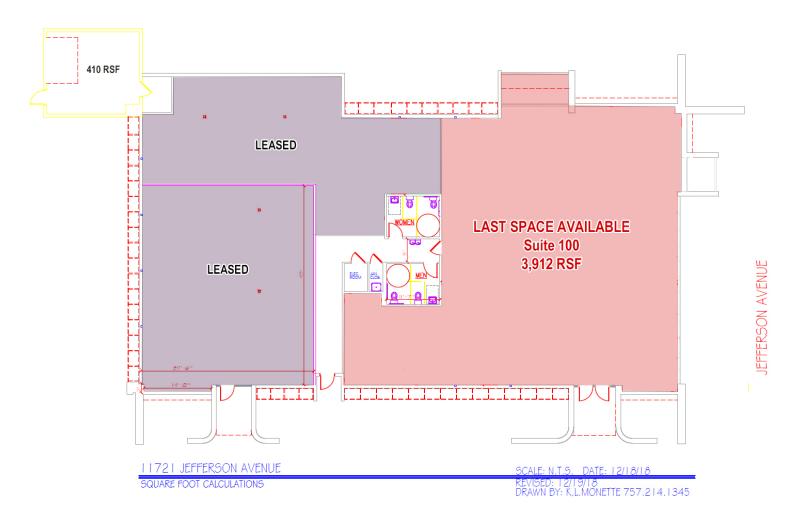

#### **FLOOR PLAN**

For more information, contact:

**TERESA NETTLES** 

Senior Vice President 757 873 9268 teresa.nettles@thalhimer.com One BayPort Way, Suite 100 Newport News, VA 23606 www.thalhimer.com

#### **Property Features**

- 8,037 SF Building
- \$18.50/SF, Full Service
- Suite 100: 3,912 RSF available
- Shell space ready to be designed and built out
- Situated at signalized light on the corner of Jefferson Avenue & Pilot House Drive
- Approximately 48,000 vehicles per day on Jefferson Avenue
- Located next to City Center and in close proximity to I-64
- Monument and building signage available
- Zoned C1
- All new interior and enhanced exterior renovations