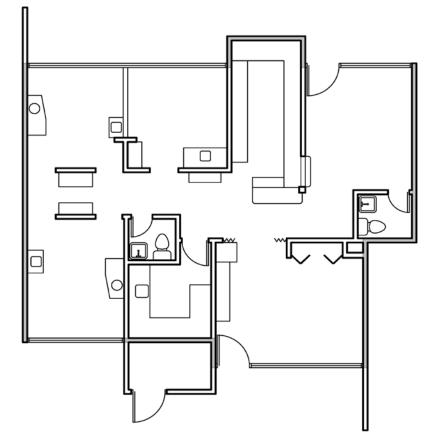

### **AVAILABILITY:**

Suite X - +1,045 SF @ \$16.00 PSF/MG (Net elec/janitorial)

Suite X: ±1,045 SF