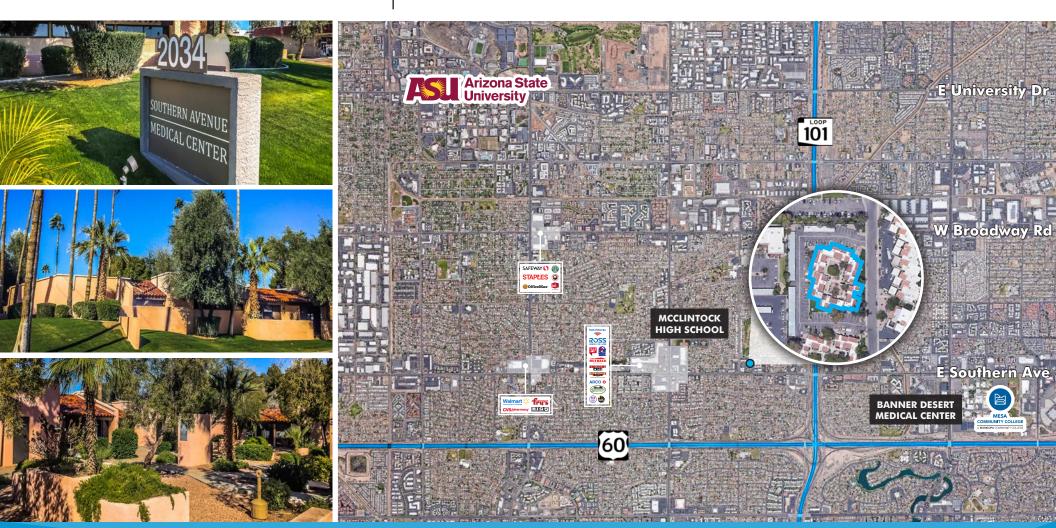

# SOUTHERN AVE CENTER

2034 E Southern Ave • Tempe, AZ 85282

### **PROPERTY FEATURES**

- Lease Rate: \$16.00 PSF/MG (Net elec/janitorial)
- Frontage on Southern Ave and Loop 101
- Near Retail, Restaurants and Transportation
- Parking Ratio of 4.5/1,000 SF
- R-O Zoned, City of Tempe
- Parcel 133-47-002F
- ±24,020 SF in Four Building Garden Medical Center
- On-site Pharmacy
- Newly Renovated