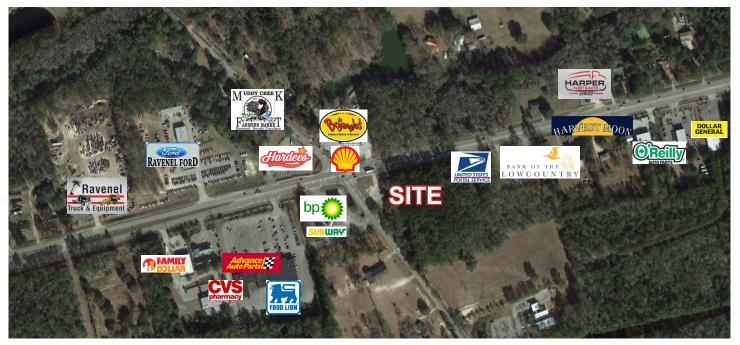

#### **PROPERTY OVERVIEW**

Corner parcel at lighted intersection of Savannah Highway and Highway 165 in Ravenel, SC. Other corner businesses include Hardees and Blue Tide / BP convenience stores. 19,700 cars per day. Zoned General Business!