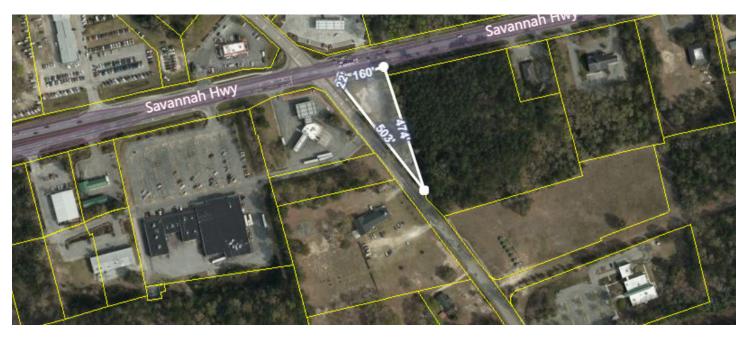

#### **PROPERTY HIGHLIGHTS**

**FOR SALE:** \$340,000

**LOT SIZE:** 0.95 AC

**COUNTY:** Charleston

**TAX ID:** 187-00-00-112

TRAFFIC COUNT: 19 VPD