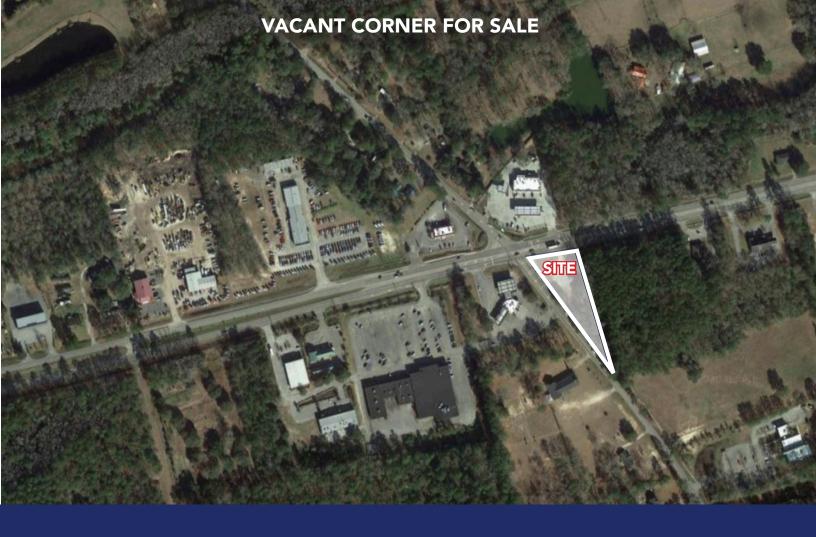

#### **PROPERTY OVERVIEW**

Corner parcel at lighted intersection of Savannah Highway and Highway 165 in Ravenel, SC. Other corner businesses include Hardees and Blue Tide / BP convenience stores. 19,700 cars per day. Zoned General Business!