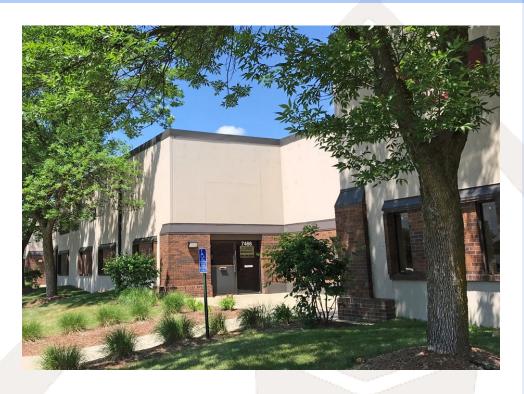

## **FOR LEASE**

East Eden Business Center 7402 Washington Avenue South Eden Prairie, MN 55344

**7402 Washington Ave S:** Office: 1,590 SF

Warehouse: 2,663 SF Total: 4,253 SF

Net Rental Rates: \$9.00 PSF Office/\$4.75 PSF Warehouse

# **FOR LEASE**

East Eden Business Center 7402 Washington Avenue South Eden Prairie, MN 55344