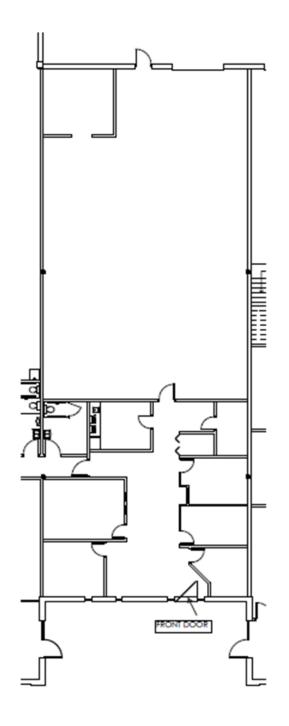

### **SUITE PLAN**

Office: 1,590 SF <u>Warehouse: 2,663 SF</u> Total: 4,253 SF

Additional Mezzanine Available