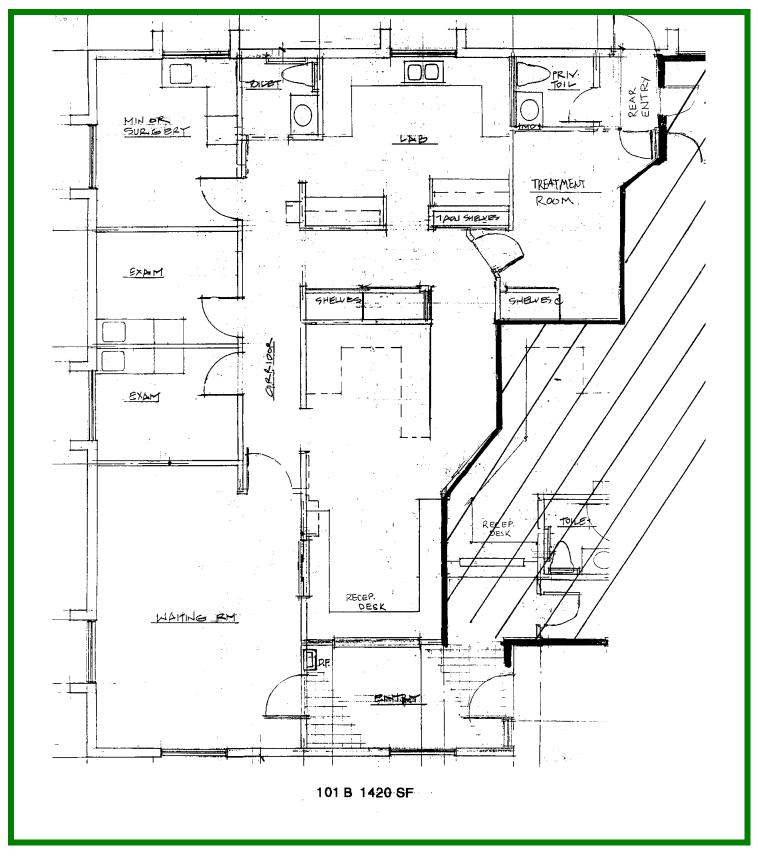

## ESCONDIDO MEDICAL/ DENTAL BUILDING

LOCATION: 910 E OHIO (AT DATE & OHIO)

**AVAILABLE:** 

First Floor: Suite 101 B 1,420 SF

Suite 103 2,500 SF Suite 104 1,700 SF

**Second Floor: Elevator Served** 

Suite 200 700 SF Suite 204 A 1,250 SF