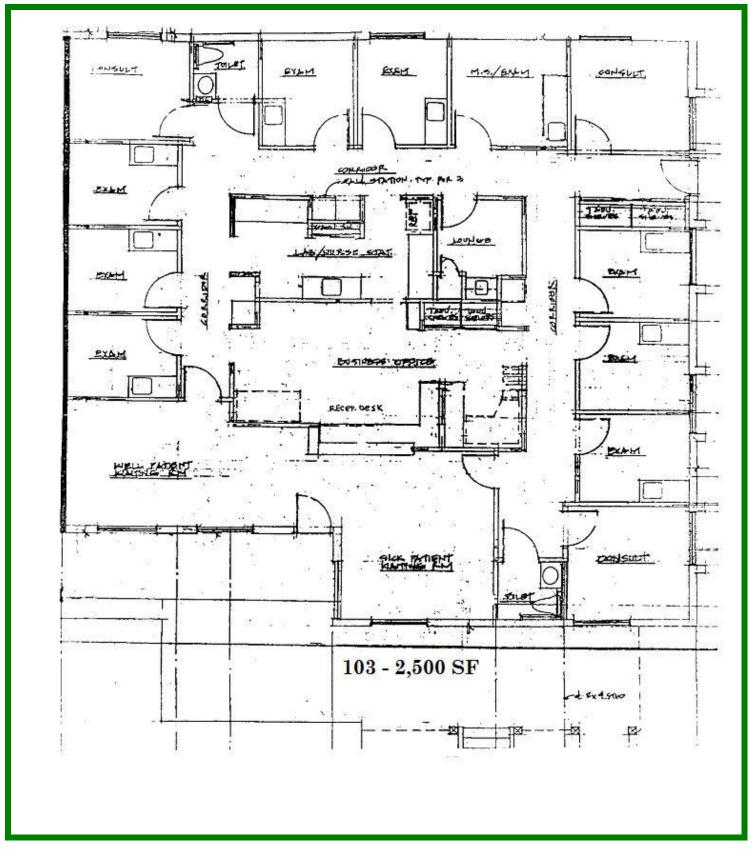

## ESCONDIDO MEDICAL/ DENTAL BUILDING

LOCATION: 910 E OHIO (AT DATE & OHIO)

**AVAILABLE:** 

First Floor: Suite 101 B 1,420 SF

Suite 103 2,500 SF Suite 104 1,700 SF

**Second Floor: Elevator Served** 

Suite 200 700 SF Suite 204 A 1,250 SF