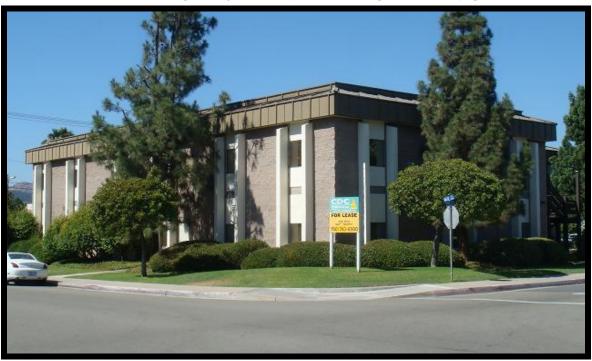

## ESCONDIDO MEDICAL/ DENTAL BUILDING

LOCATION: 910 E OHIO (AT DATE & OHIO)

**AVAILABLE:** 

First Floor: Suite 101 B 1,420 SF

Suite 103 2,500 SF Suite 104 1,700 SF

**Second Floor: Elevator Served** 

Suite 200 700 SF Suite 204 A 1,250 SF

LEASE RATE: \$1.55 PSF – INCLUDES UTILITIES

**FEATURES:** Medical build-out

Attractive complex, corner lot, monument signage

Ample parking lot

This information is compiled from data which we believe to be correct but no liability is assumed by this company as to accuracy of such data. V16 **For More Information:** 