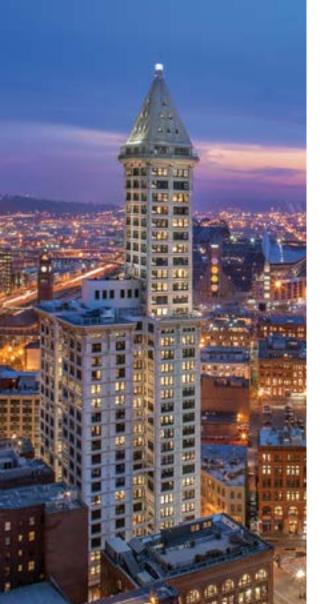

506 2ND AVENUE • SEATTLE, WASHINGTON 98104 SMITHTOWER.COM

In the heart of Pioneer Square lies Smith Tower, a striking example of neoclassical architecture that remains one of the most well known office towers in Seattle. Built in 1914, the iconic tower has been associated with innovation and prestige for over 100 years. Recent state-of-the-art infrastructure and seismic improvements, coupled with fantastic views and direct access to transportation make Smith Tower an ideal choice for companies looking for a memorable and convenient location. In the past few years, Smith Tower has drawn in creative firms, marketing and consulting agencies and start-ups. And with the recent flurry of activity in Pioneer Square, the building has become the go-to symbol of the new tech renaissance.