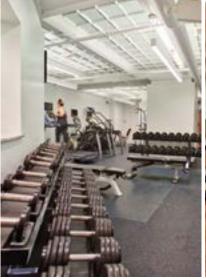

#### NEW BIKE ROOM AND FITNESS CENTER

- Cardio/Weight room and fitness studio
- Fitness On Demand: features a variety of classes including cycling, yoga, kick boxing and much more! All available on demand and go-at-your-own pace.
- Full service locker rooms including showers, towel service, lockers and hair dryers
- Cardio equipment, core strengthening equipment, rowing machines, free weights and weight machines