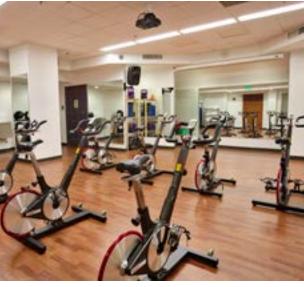

#### NEW BIKE ROOM AND FITNESS CENTER

- Cardio/Weight room and fitness studio
- Fitness On Demand: features a variety of classes including cycling, yoga, kick boxing and much more! All available on demand and go-at-your-own pace.
- Full service locker rooms including showers, towel service, lockers and hair dryers
- Cardio equipment, core strengthening equipment, rowing machines, free weights and weight machines