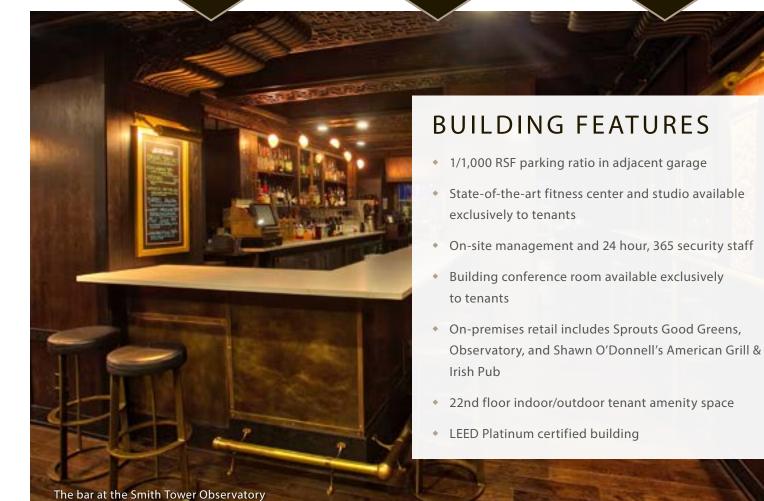

Secure, upgraded bicycle room with excellent surrounding bicycle access

Stunning 360-degree views, from the Observatory's viewing deck, with a speakeasy-inspired bar and historic exhibit

Transit Score\* of 100: unparalleled access to Link Light Rail, Metro Buses, Sounder Trains, Colman Ferry Terminal, SR-99, I-5 and I-90