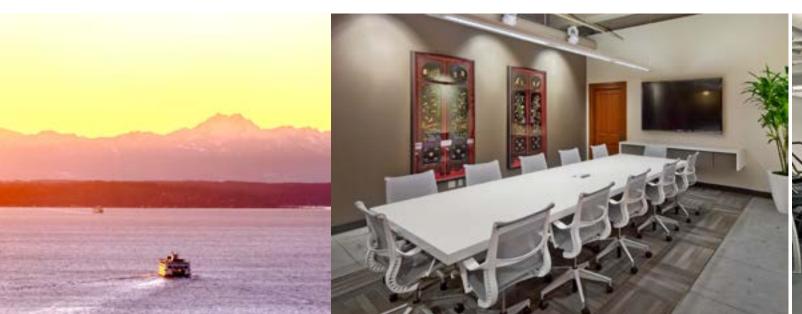

### HIGHLIGHTS

Excellent views of Elliott Bay, Mount Rainier and the Olympic and Cascade Mountain ranges

New tenant amenity floor with kitchen, seating area, panoramic views, and outdoor deck on Floor 22

Secure, upgraded bicycle room with excellent surrounding bicycle access

Stunning 360-degree views, from the Observatory's viewing deck, with a speakeasy-inspired bar and historic exhibit

Transit Score\* of 100: unparalleled access to Link Light Rail, Metro Buses, Sounder Trains, Colman Ferry Terminal, SR-99, I-5 and I-90