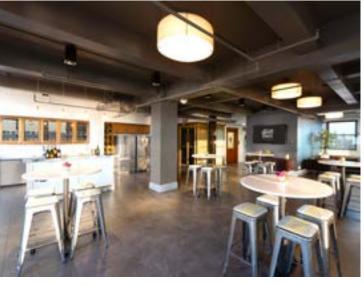

### TENANT AMENITY SUITE

22ND FLOOR

#### AMENITY SUITE FEATURES

- Full floor interior space offering table seating as well as additional collaboration and conversational areas
- 1,500 SF exterior deck with sweeping views of the Puget Sound and Seattle skyline
- Can be reserved for private events

- Programmable music and sound system for events
- Upscale kitchen ideal for hosting company events featuring bar seating area, beer kegs, and dual refrigerators
- Free Wi-Fi throughout