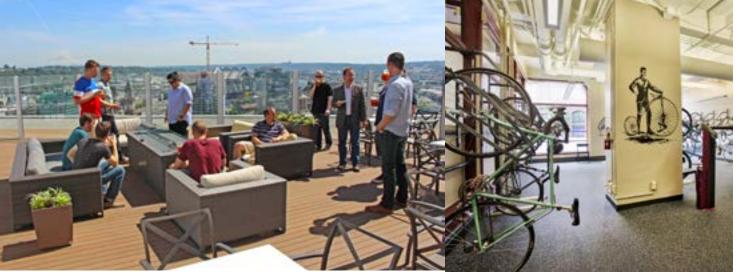

### HIGHLIGHTS

Excellent views of Elliott Bay, Mount Rainier and the Olympic and Cascade Mountain ranges

New tenant amenity floor with kitchen, seating area, panoramic views, and outdoor deck on Floor 22

Secure, upgraded bicycle room with excellent surrounding bicycle access

Stunning 360-degree views, from the Observatory's viewing deck, with a speakeasy-inspired bar and historic exhibit

Transit Score\* of 100: unparalleled access to Link Light Rail, Metro Buses, Sounder Trains, Colman Ferry Terminal, SR-99, I-5 and I-90

### TENANT AMENITY SUITE

22ND FLOOR

#### AMENITY SUITE FEATURES

- Full floor interior space offering table seating as well as additional collaboration and conversational areas
- 1,500 SF exterior deck with sweeping views of the Puget Sound and Seattle skyline
- Can be reserved for private events

- Programmable music and sound system for events
- Upscale kitchen ideal for hosting company events featuring bar seating area, beer kegs, and dual refrigerators
- Free Wi-Fi throughout