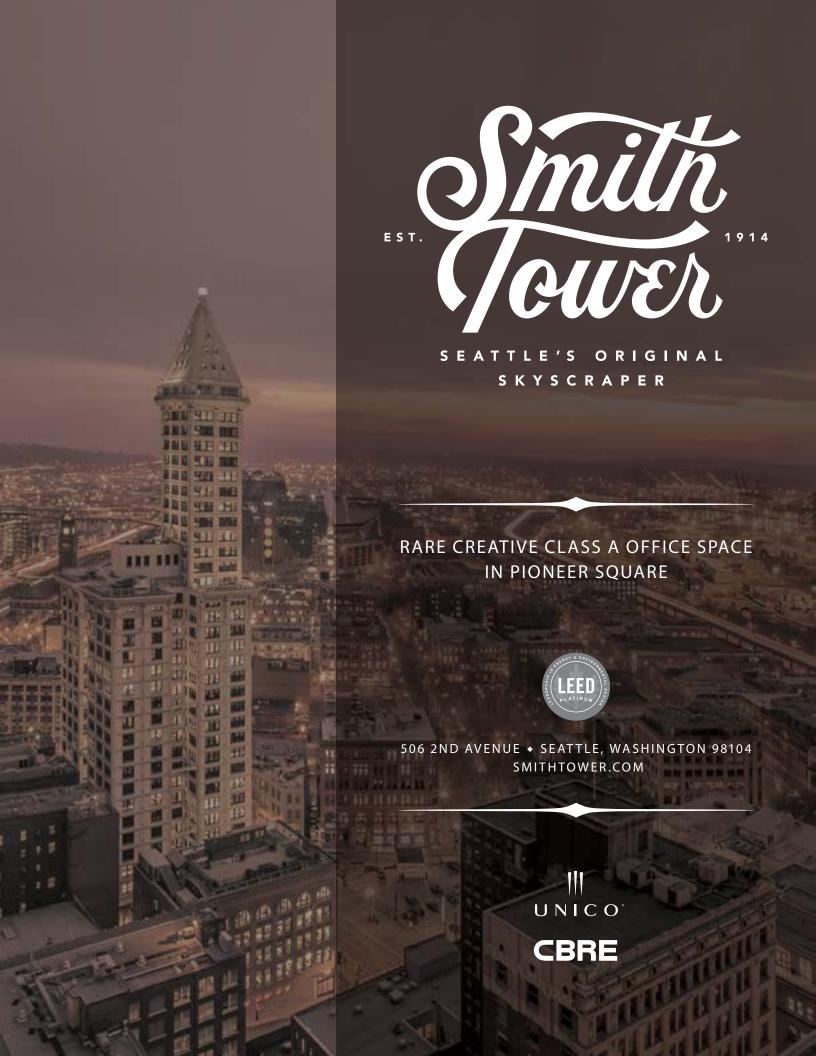

506 2ND AVENUE • SEATTLE, WASHINGTON 98104 SMITHTOWER.COM

In the heart of Pioneer Square lies Smith Tower, a striking example of neoclassical architecture that remains one of the most well known office towers in Seattle. Built in 1914, the iconic tower has been associated with innovation and prestige for over 100 years. Recent state-of-the-art infrastructure and seismic improvements, coupled with fantastic views and direct access to transportation make Smith Tower an ideal choice for companies looking for a memorable and convenient location. In the past few years, Smith Tower has drawn in creative firms, marketing and consulting agencies and start-ups. And with the recent flurry of activity in Pioneer Square, the building has become the go-to symbol of the new tech renaissance.