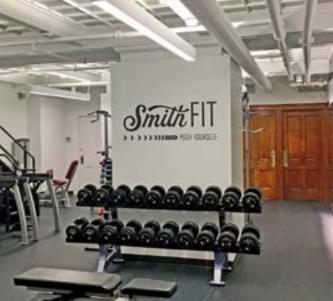

#### NEW BIKE ROOM AND FITNESS CENTER

- Cardio/Weight room and fitness studio
- Fitness On Demand: features a variety of classes including cycling, yoga, kick boxing and much more! All available on demand and go-at-your-own pace.
- Full service locker rooms including showers, towel service, lockers and hair dryers
- Cardio equipment, core strengthening equipment, rowing machines, free weights and weight machines