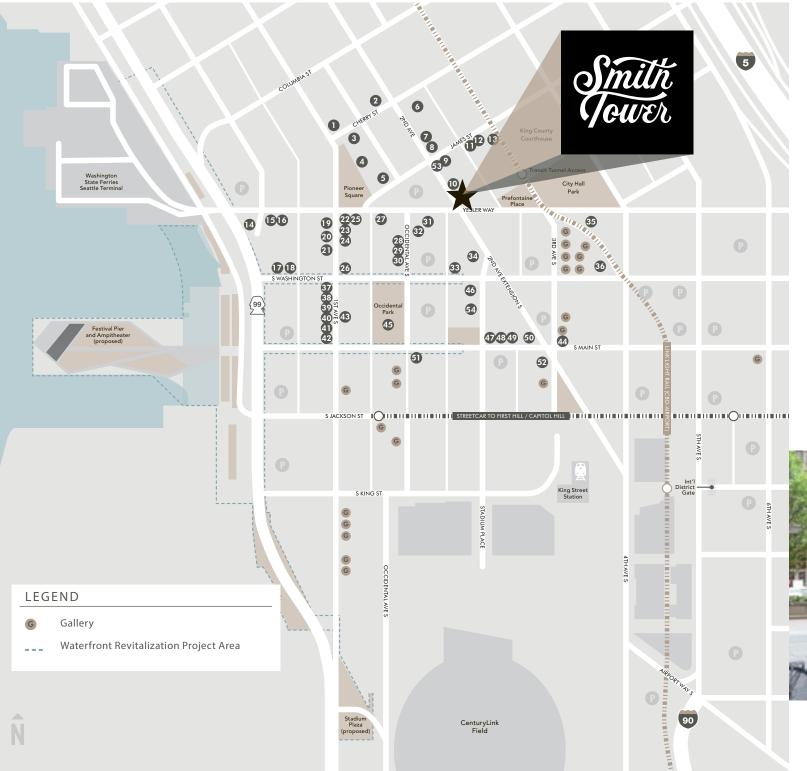

### PIONEER SQUARE AMENITIES

- 1. Café Bengodi
- 2. Bakeman's
- 3. Cherry Street Coffee House
- 4. Tig Restaurant & Bar
- 5. Marcela's Cookery
- 6. Courtyard by Marriott
- 7. Trabant Coffee & Chai
- 8. Seattle Flowers
- 9. Collins Pub
- Sprout Good Greens, Shawn O'Donnell's American Grill & Irish Pub
- 11. Hole in the Wall BBQ
- 12. Il Corvo

- 13. Pho Downtown
- 14. Al Boccalino
- 15. Pioneer Square Saloon
- 16. Best Western
- 17. Planet Java Diner
- 18. Sake Nomi
- 19. Delicatus
- 20. Maharaia
- 21. Taco Del Mar
- 22. Starbucks
- 23. Cow Chip Cookies
- 24. Jimmy John's
- 25. Subway
- 26. Damn the Weather

- 27. Merchant's Café
- 28. Saveway Market
- 29. BRGR Bar
- 30. Casco Antiquo
- 31. TAT's Delicatessen
- 32. Pizza Pro
- 33. Fuel Sports Bar
- 34. Double Header
- 35. La Bodega
- 36. Caffe Vita
- 37. J&M Café
- 38. Mediterranean Mix
- 39. Central Saloon
- 40. Alstadt

- 41. Pho Fuschia
- 42. The Berliner Doner Kebab
- 43. Grand Central Bakery & Café
- 44. Zocalo
- 45. Farmer's Market
- 46. McCoy's Firehouse Bar & Grill
- 47. Good Bar
- 48. Pizzeria Gabbiano
- 49. Elm Coffee Roasters
- 50. Main Street Gyros
- 51. The London Plane
- 52. Salumi
- 53. Gary Manuel Salon
- 54. Mod Pizza

#### NEIGHBORHOOD HIGHLIGHTS

Weekly events at Occidental
Park hosted by the Downtown
Seattle Association

SEATTLE'S ORIGINAL SKYSCRAPER

506 2ND AVENUE ◆ SEATTLE, WASHINGTON 98104 SMITHTOWER.COM

For leasing information, please contact: