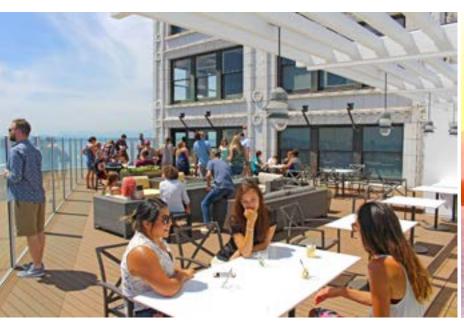

### HIGHLIGHTS

Excellent views of Elliott Bay, Mount Rainier and the Olympic and Cascade Mountain ranges

New tenant amenity floor with kitchen, seating area, panoramic views, and outdoor deck on Floor 22

### TENANT AMENITY SUITE

22ND FLOOR

#### AMENITY SUITE FEATURES

- Full floor interior space offering table seating as well as additional collaboration and conversational areas
- 1,500 SF exterior deck with sweeping views of the Puget Sound and Seattle skyline
- Can be reserved for private events

- Programmable music and sound system for events
- Upscale kitchen ideal for hosting company events featuring bar seating area, beer kegs, and dual refrigerators
- Free Wi-Fi throughout