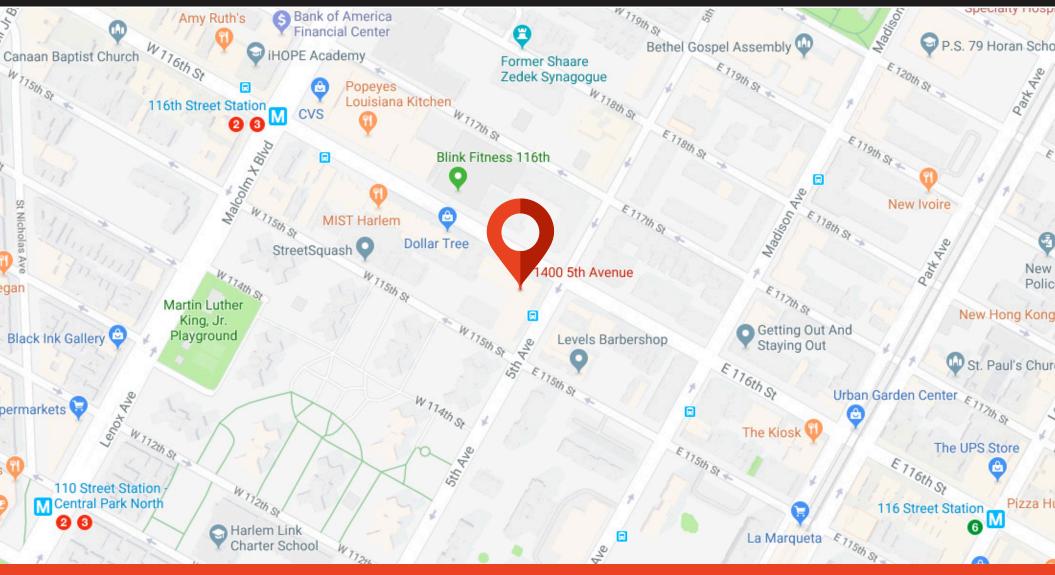

## **1400 5TH AVENUE**

BETWEEN WEST 115TH & WEST 116TH STREETS | HARLEM

### BETWEEN WEST 115TH & WEST 116TH STREETS | HARLEM