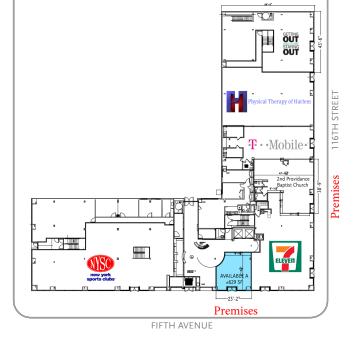

### SIZE

Ground Floor

630 SF

#### FRONTAGE

25′

#### POSSESSION

Immediate

**GROUND LEVEL** 

LOWER LEVEL

- Next door to NYSC and 7 Eleven
- White Box Condition
- Across Street from dense residential area
- M1 Bus Stop Sits Directly in front of the space