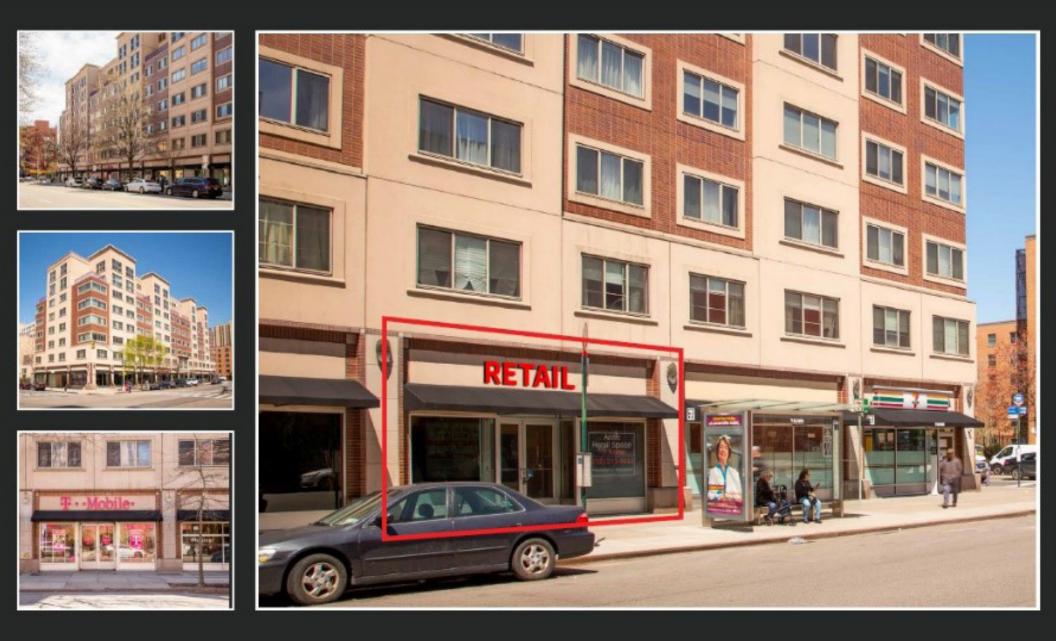

### SIZE

Ground Floor

630 SF

#### FRONTAGE

25′

### **CEILING HEIGHT**

10'

#### **ASKING RENT**

**Upon Request** 

#### POSSESSION

Immediate

**GROUND LEVEL** 

LOWER LEVEL

- Next door to NYSC and 7 Eleven
- White Box Condition
- Across Street from dense residential area
- M1 Bus Stop Sits Directly in front of the space