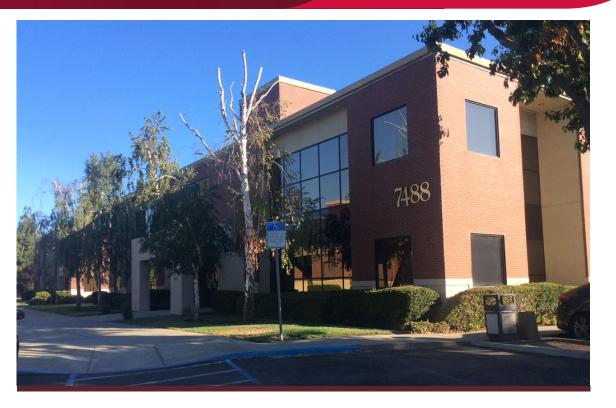

## TWO OFFICE BLDGS FOR SALE PRIME SPACE IN NORTH STOCKTON 7474 & 7488 SHORELINE DRIVE, STOCKTON, CA

7488 Shoreline is a two-story office building with eight suites totaling 13,334± square feet:

- Suite A-1 is leased to Elie Sales and is 1,675± square feet
- Suite A-2 is leased to Zuk Financial and is 1,233± square feet
- Suite A-3 is leased to Advanced Eye Care and is 1,514± square feet
- Suite A-4 is leased to Fred Feilzer, Jr. and is 1,174± square feet
- Suite A-5 is 1,319± square feet and is currently vacant
- Suite B-1 is leased to All Transportation and is 2,851± square feet
- Suite B-2 and B-4 is 2,851± square feet and is currently vacant
- Suite B-3 is leased to Dr. Lynn Parker DDS and is 1,169± square feet
- Rooftop is leased to LaRue Communications