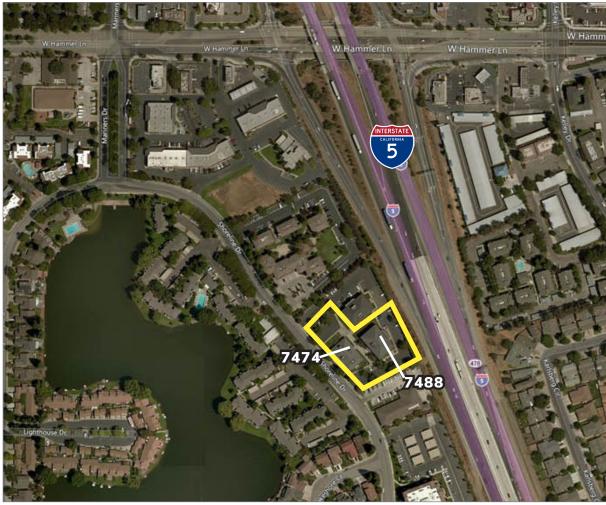

## TWO OFFICE BLDGS FOR SALE PRIME SPACE IN NORTH STOCKTON 7474 & 7488 SHORELINE DRIVE, STOCKTON, CA

## LISTING DATA

7474 Shoreline is a one-story office building with four suites totaling  $6,590 \pm$  square feet:

- Suite 1 is 2,308± square feet and is currently vacant
- Suite 2 is leased to Cornerstone and is 1,861± square feet
- Suite 3 is 1,636± square feet and is currently vacant
- Suite 4 is leased to Welz Financial Services and is 785± square feet

7488 Shoreline is a two-story office building with eight suites totaling 13,334± square feet:

- Suite A-1 is leased to Elie Sales and is 1,675± square feet
- Suite A-2 is leased to Zuk Financial and is 1,233± square feet
- Suite A-3 is leased to Advanced Eye Care and is 1,514± square feet
- Suite A-4 is leased to Fred Feilzer, Jr. and is 1,174± square feet
- Suite A-5 is 1,319± square feet and is currently vacant
- Suite B-1 is leased to All Transportation and is 2,851± square feet
- Suite B-2 and B-4 is 2,851± square feet and is currently vacant
- Suite B-3 is leased to Dr. Lynn Parker DDS and is 1,169± square feet
- Rooftop is leased to LaRue Communications