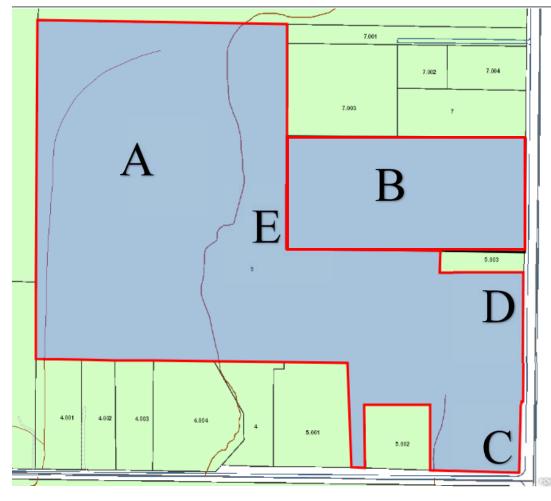

## **PRICING**

For ~ 70 acres at west (A): \$22,500 per acre

For 22.20 acres (B): \$4.00 per square foot

For "the corner" (C): \$12.00 per square foot (County Line Road and Old Highway 20)

For frontage on County Line Road (D): \$6.00 per square foot

For land behind County Line Road Frontage and east of creek (E): \$3.00 per square foot

Note: Areas for specific pricing are not defined, and pricing gives guidance to determining sales price.

102 Clinton Avenue, Suite 302 (35801) Post Office Box 2199