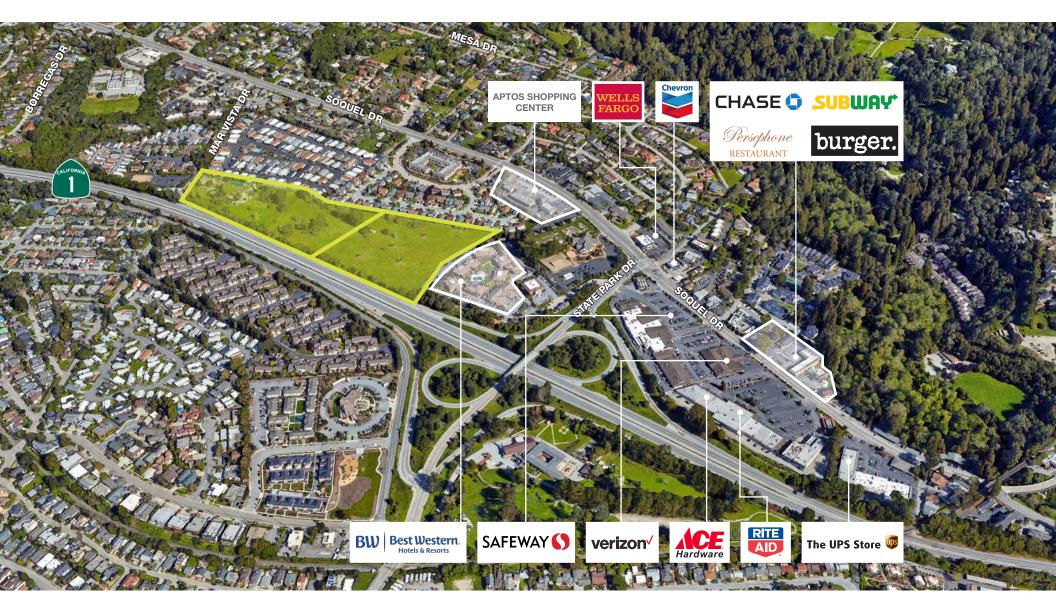

The Property is centrally located in Aptos, California on Highway 1 near an abundance of new amenities.

The Property is comprised of two medium sized parcels totaling 13.66 acres of vacant land.

The property has very good freeway ingress and egress with a small shopping center, Aptos Center, right round the corner off Soquel Drive.