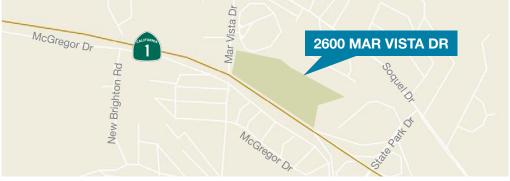

### **PROPERTY OVERVIEW** 2600 Mar Vista Drive, Aptos, CA 95003 Address 039-201-36-000 APN(s) 039-201-37-000 Land Area 2 parcels totaling ±13.66 AC Zoning PR - Parks, Recreation & Open Space County Santa Cruz, CA The Property is surrounded by Highway 1 to the West running Visibility both North and South Immediate Highway 1 access via Park Avenue or State Park Drive **Access** and Soquel Drive