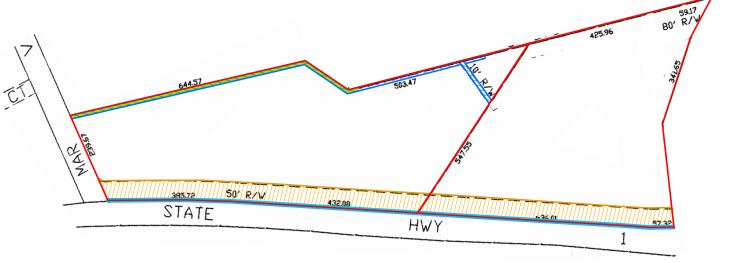

#### PLOTTED EASEMENTS

| JURISDICTIONAL                                                 |
|----------------------------------------------------------------|
| TRACT A:PARCEL ONE                                             |
| TRACT B:PARCEL ONE                                             |
| 08/04/1947 Bk579 Pg254 (Abutter's Rights)                      |
| 04/30/1962 Bk1467 Pg673 (Abutter's Rights)                     |
| 10/12/1976 Bk2672 Pg687 (Public Utilities)                     |
| Parcel Map Bk40 Pg58 (Right Of Way)                            |
| 05/24/1982 Bk3445 Pg653 (Ingress, Egress and Public Utilities) |
| 06/17/1998 #1998-0033893 (Drainage)                            |
| 07/28/1998 #1998-0043475 (Drainage)                            |
|                                                                |