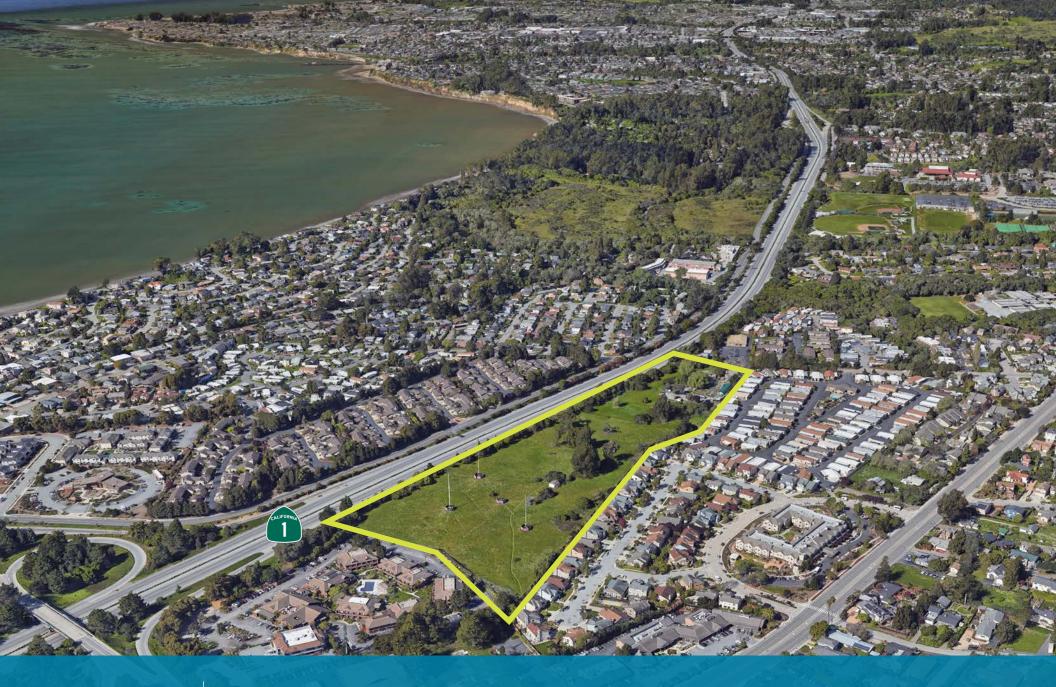

±13.66 ACRES AVAILABLE NOW Development Opportunity 2600 Mar Vista Drive, Aptos, CA

2600 Mar Vista Drive, Aptos

The Property is centrally located in Aptos, California on Highway 1 near an abundance of new amenities.

The Property is comprised of two medium sized parcels totaling 13.66 acres of vacant land.

The property has very good freeway ingress and egress with a small shopping center, Aptos Center, right round the corner off Soquel Drive.

### **PROPERTY OVERVIEW** 2600 Mar Vista Drive, Aptos, CA 95003 Address 039-201-36-000 APN(s) 039-201-37-000 Land Area 2 parcels totaling ±13.66 AC Zoning PR - Parks, Recreation & Open Space County Santa Cruz, CA The Property is surrounded by Highway 1 to the West running Visibility both North and South Immediate Highway 1 access via Park Avenue or State Park Drive **Access** and Soquel Drive