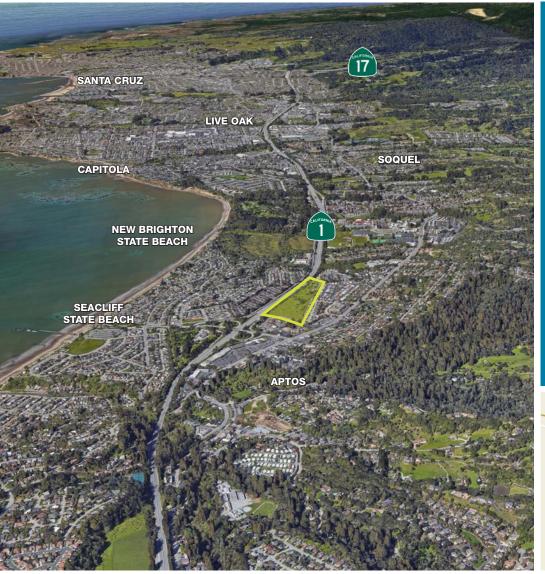

The Property is centrally located in Aptos, California on Highway 1 near an abundance of new amenities.

The Property is comprised of two medium sized parcels totaling 13.66 acres of vacant land.

The property has very good freeway ingress and egress with a small shopping center, Aptos Center, right round the corner off Soquel Drive.