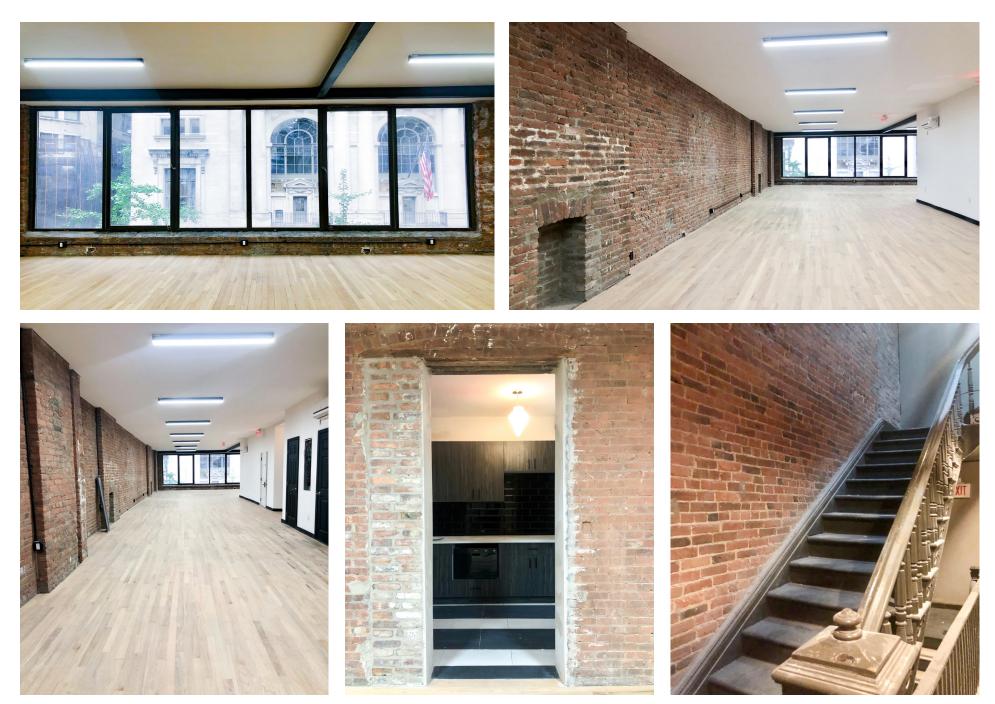

# **EXISTING CONDITIONS**

#### • 4TH FLOOR New pre-built

- 5TH FLOOR New pre-built
- Entire Building Opportunity
- Control your own building
- · New elevator with updated mechanicals
- Built space opportunity
- Beautiful internal staircase
- Lobby with space for attendant
- Efficient side core layout
- Exposed brick
- One block from New Amazon HQ2
- · Proximate to Bryant park and mass transit