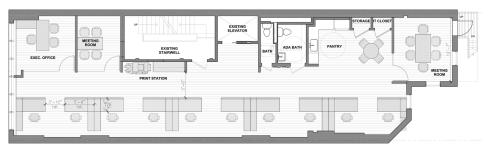

# FLOOR PLAN

#### • **3RD FLOOR** > **TAKE A VIRTUAL TOUR** open modern layout ownership will modify

#### • 4TH FLOOR New pre-built

- 5TH FLOOR New pre-built
- Entire Building Opportunity
- Control your own building
- · New elevator with updated mechanicals
- Built space opportunity
- Beautiful internal staircase
- Lobby with space for attendant
- Efficient side core layout
- Exposed brick
- One block from New Amazon HQ2
- · Proximate to Bryant park and mass transit