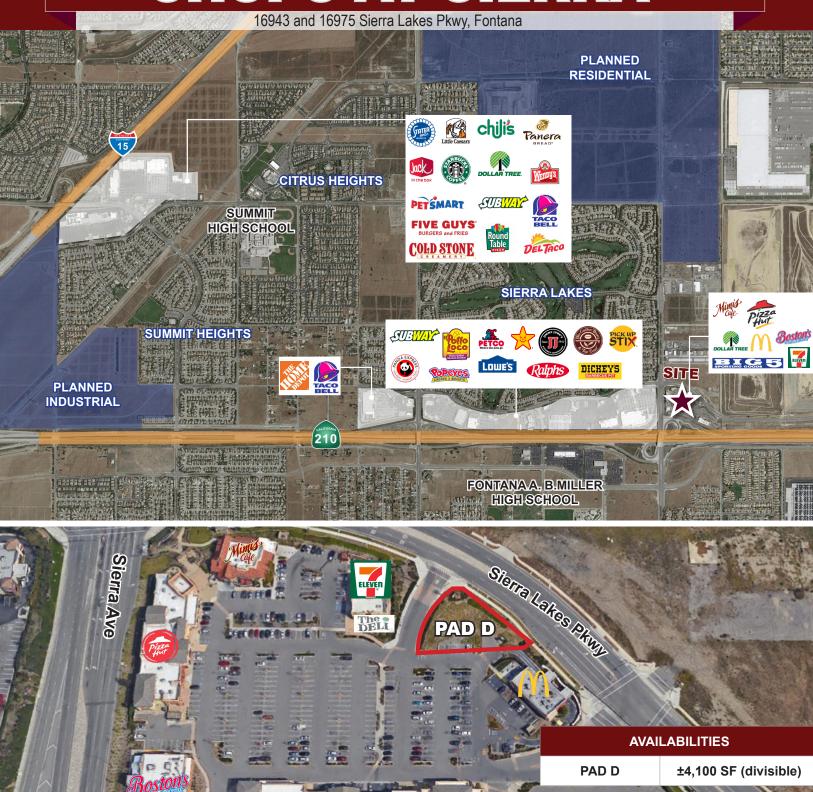

### SHOPS AT SIERRA

16943 and 16975 Sierra Lakes Pkwy, Fontana

**JOIN:** 

ESTIMATED 2017 POPULATION

3 Mile Radius

122,384

MEDIAN HOUSEHOLD INCOME

3 Mile Radius

## **SHOPS AT SIERRA**

16943 and 16975 Sierra Lakes Pkwy, Fontana

- Great Neighborhood Retail Center
- Underserved Trade Area with a Strong Residential Population, and Growing Daytime Population.
- Strong Traffic Counts at Major Freeway on/off Ramps Bordering the Location.