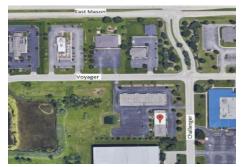

### Location

 From Interstate 43 take the East Mason Street exit and head east. At the first set of lights turn right on Challenger Drive. Property will be on your right at the next cross road.

For more information, please contact Corey Vanevenhoven (920) 903-5526 coreyv@jrossassoc.com